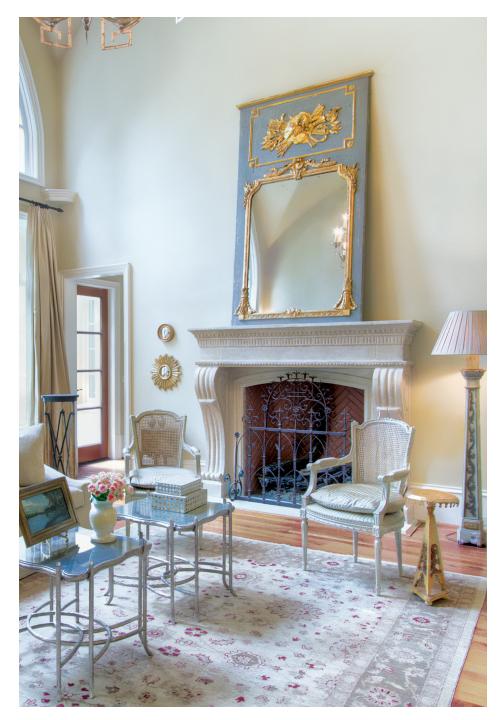

## Château Grande

The Grand Château is a stately mantelpiece, rich with classical details. The cornice is trimmed with a delicate egg-and-dart carving, while the curved legs, with their unusual scrolled design, anchor this distinguished piece.