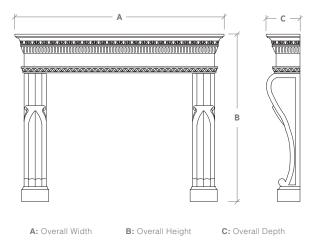

| Mantel Specifications |     |         |         |  |  |
|-----------------------|-----|---------|---------|--|--|
|                       | А   | В       | С       |  |  |
| Large                 | 85" | 68-1/4" | 13-3/4" |  |  |
|                       |     |         |         |  |  |

| NOTE: The dimensions above are not specific to your or        | de |
|---------------------------------------------------------------|----|
| and may differ due to finish selections. Upon purchase a form | ma |
| drawing will be provided reflecting your site conditions.     |    |