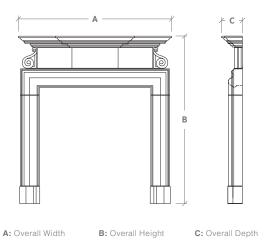

| Mantel Specifications |     |         |        |  |
|-----------------------|-----|---------|--------|--|
|                       | А   | В       | С      |  |
| Medium                | 63" | 69-1/4" | 8-1/2" |  |
|                       |     |         |        |  |

**NOTE:** The dimensions above are not specific to your order and may differ due to finish selections. Upon purchase a formal drawing will be provided reflecting your site conditions.

| Fits Firebox Size |          |            |     |     |  |
|-------------------|----------|------------|-----|-----|--|
| 36"               | 42"      | 48"        | 54" | 60" |  |
| ✓                 | <b>√</b> | <b>√</b> * |     |     |  |
|                   |          |            |     |     |  |