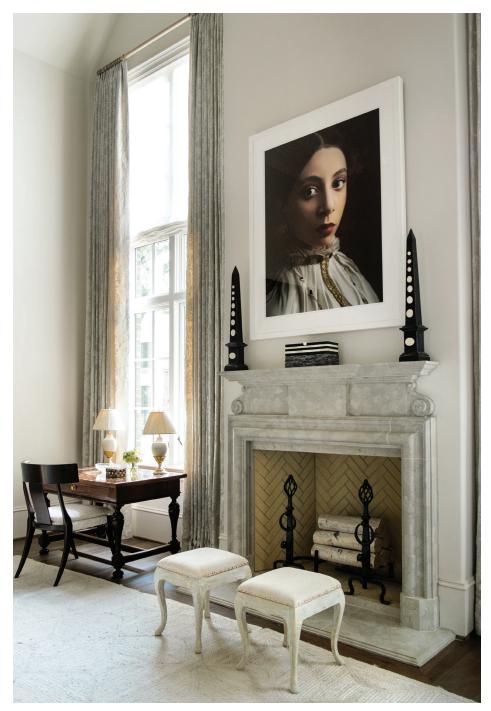

FORMAL | ENGLISH

An exceptional fireplace mantel featuring a bolection molding profile. The Carlisle features an unadorned center tablet accenting the shelf with scrolled ornaments flanking on each side.