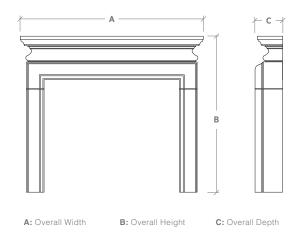

A striking design of elegant architectural form, the Capri incorporates a corniced shelf and bolection moulding.

| Mantel Specifications |         |         |    |  |  |
|-----------------------|---------|---------|----|--|--|
|                       | Α       | В       | С  |  |  |
| Small                 | 56-1/4" | 53-1/4" | 8" |  |  |
| Medium                | 62-1/4" | 53-1/4" | 8" |  |  |
| Large                 | 68-1/4" | 57-1/4" | 8" |  |  |

**NOTE:** The dimensions above are not specific to your order and may differ due to finish selections. Upon purchase a formal drawing will be provided reflecting your site conditions.

| Fits Firebox Size |            |            |            |     |  |  |
|-------------------|------------|------------|------------|-----|--|--|
| 36"               | 42"        | 48"        | 54"        | 60" |  |  |
| <b>√</b>          | <b>√</b> * |            |            |     |  |  |
| ✓                 | <b>√</b>   | <b>√</b> ∗ |            |     |  |  |
|                   | ✓          | <b>√</b>   | <b>√</b> * |     |  |  |