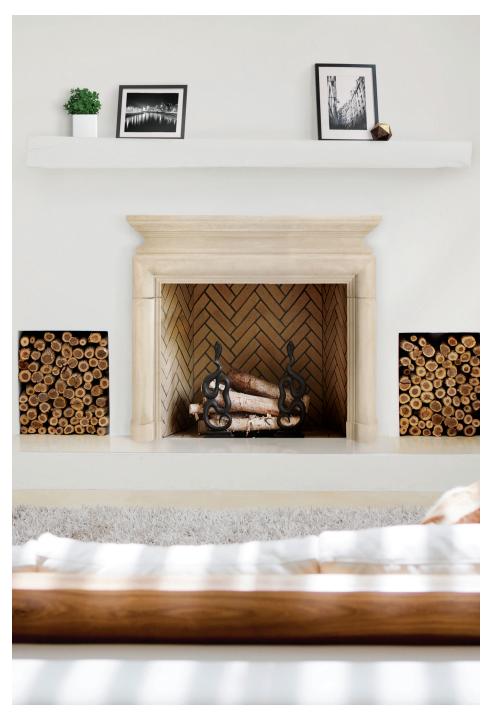

A striking design of elegant architectural form, the Capri incorporates a corniced shelf and bolection moulding.

| Mantel Specifications |         |         |    |  |  |
|-----------------------|---------|---------|----|--|--|
|                       | Α       | В       | С  |  |  |
| Small                 | 56-1/4" | 53-1/4" | 8" |  |  |
| Medium                | 62-1/4" | 53-1/4" | 8" |  |  |
| Large                 | 68-1/4" | 57-1/4" | 8" |  |  |