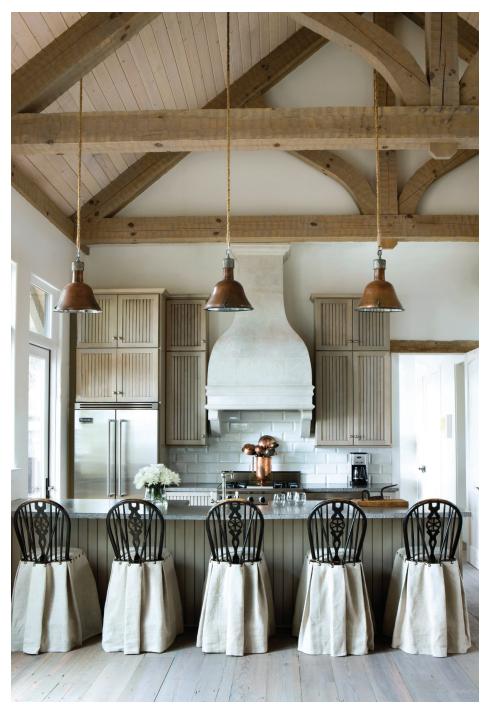

CLASSIC The Calvi

The Calvi is a simple range hood with clean lines and sturdy shelf framed by broad horizontal moldings.

|  | Specifications |                   |          |          |                    |                   |                   |
|--|----------------|-------------------|----------|----------|--------------------|-------------------|-------------------|
|  | Range<br>Size  | A = Overall Width |          |          | B = Overall Height | C = Overall Depth | Liner             |
|  |                | Design 1          | Design 2 | Design 3 | All Designs        | All Designs       | Lillei            |
|  | 36"            | 46-1/2"           | 47-1/2"  | 48-1/2"  | 37-1/2"            | 26-1/2"           | 34-3/8" x 22-1/2" |
|  | 42"            | 54-1/2"           | 53-1/2"  | 54-1/2"  | 37-1/2"            | 26-1/2"           | 40-3/8" x 22-1/2" |
|  | 48"            | 60-1/2"           | 59-1/2"  | 60-1/2"  | 49-1/2"            | 26-1/2"           | 46-3/8" x 22-1/2" |
|  | 60"            | 74-1/2"           | 71-1/2"  | 74-1/2"  | 49-1/2"            | 26-1/2"           | 58-3/8" x 22-1/2" |