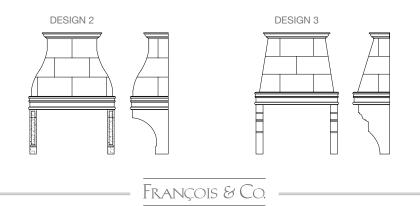

CLASSIC The Calvi

The Calvi is a simple range hood with clean lines and sturdy shelf framed by broad horizontal moldings.

|  | Specifications |                   |          |          |                    |                   |                   |
|--|----------------|-------------------|----------|----------|--------------------|-------------------|-------------------|
|  | Range<br>Size  | A = Overall Width |          |          | B = Overall Height | C = Overall Depth | Liner             |
|  |                | Design 1          | Design 2 | Design 3 | All Designs        | All Designs       | Lillei            |
|  | 36"            | 46-1/2"           | 47-1/2"  | 48-1/2"  | 37-1/2"            | 26-1/2"           | 34-3/8" x 22-1/2" |
|  | 42"            | 54-1/2"           | 53-1/2"  | 54-1/2"  | 37-1/2"            | 26-1/2"           | 40-3/8" x 22-1/2" |
|  | 48"            | 60-1/2"           | 59-1/2"  | 60-1/2"  | 49-1/2"            | 26-1/2"           | 46-3/8" x 22-1/2" |
|  | 60"            | 74-1/2"           | 71-1/2"  | 74-1/2"  | 49-1/2"            | 26-1/2"           | 58-3/8" x 22-1/2" |