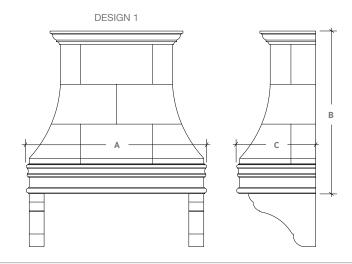

CLASSIC The Calvi

The Calvi is a simple range hood with clean lines and sturdy shelf framed by broad horizontal moldings.

|  | Specifications |                   |          |          |                    |                   |                   |
|--|----------------|-------------------|----------|----------|--------------------|-------------------|-------------------|
|  | Range<br>Size  | A = Overall Width |          |          | B = Overall Height | C = Overall Depth | Liner             |
|  |                | Design 1          | Design 2 | Design 3 | All Designs        | All Designs       | Lillei            |
|  | 36"            | 46-1/2"           | 47-1/2"  | 48-1/2"  | 37-1/2"            | 26-1/2"           | 34-3/8" x 22-1/2" |
|  | 42"            | 54-1/2"           | 53-1/2"  | 54-1/2"  | 37-1/2"            | 26-1/2"           | 40-3/8" x 22-1/2" |
|  | 48"            | 60-1/2"           | 59-1/2"  | 60-1/2"  | 49-1/2"            | 26-1/2"           | 46-3/8" x 22-1/2" |
|  | 60"            | 74-1/2"           | 71-1/2"  | 74-1/2"  | 49-1/2"            | 26-1/2"           | 58-3/8" x 22-1/2" |