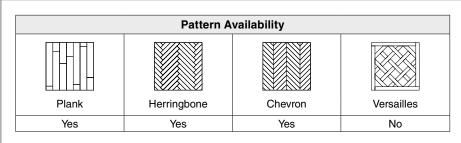

| Specification Data |       |        |                   |        |            |  |  |
|--------------------|-------|--------|-------------------|--------|------------|--|--|
|                    | Solid |        | Engineered        |        |            |  |  |
| Patterns           | Size  | Thick. | Size              | Thick. | Wear Layer |  |  |
| Plank              | N/A   | N/A    | 7-1/2" x 84"      | 9/16"  | 3.2mm      |  |  |
| Plank              | N/A   | N/A    | 9-1/2" x 96-1/2"  | 9/16"  | 3.2mm      |  |  |
| Plank              | N/A   | N/A    | 7-1/2" x 84"      | 13/16" | 6mm        |  |  |
| Plank              | N/A   | N/A    | 9-1/2" x 96-1/2"  | 13/16" | 6mm        |  |  |
| Plank              | N/A   | N/A    | 11-1/2" x 118"    | 13/16" | 6mm        |  |  |
| Herringbone        | N/A   | N/A    | 4-3/4" x 33"      | 13/16" | 6mm        |  |  |
| Chevron            | N/A   | N/A    | 4-3/4" x 30-5/16" | 13/16" | 6mm        |  |  |

<sup>\*</sup>The Herringbone and Chevron pattern are also available in 9/16" thickness.

| Accessories |          |        |              |            |            |  |  |
|-------------|----------|--------|--------------|------------|------------|--|--|
|             | So       | Solid  |              | Engineered |            |  |  |
| Product     | Size     | Thick. | Size         | Thick.     | Wear Layer |  |  |
| Nosing      | 3" x 84" | 13/16" | 4-3/4" x 71" | 13/16"     | 6mm        |  |  |