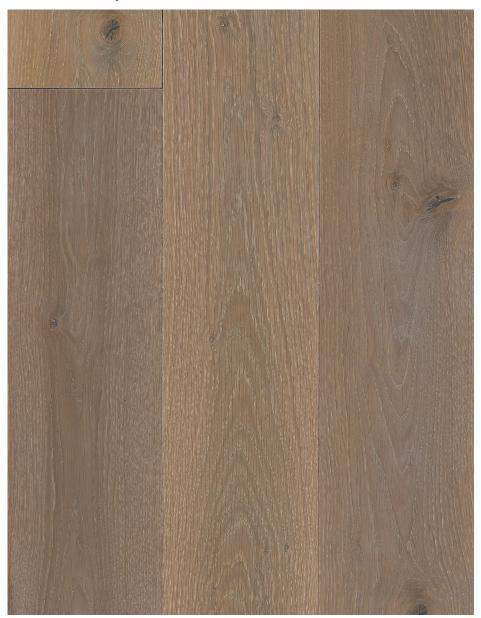

## François & Co. PRESTIGE-F | EARTH COLLECTION

With a soft, medium brown palette and some warmer tones, Condé has velvety, smoky grey nuances. A brushed finish provides a uniquely weathered appearance providing a transitional backdrop with a lot of character.