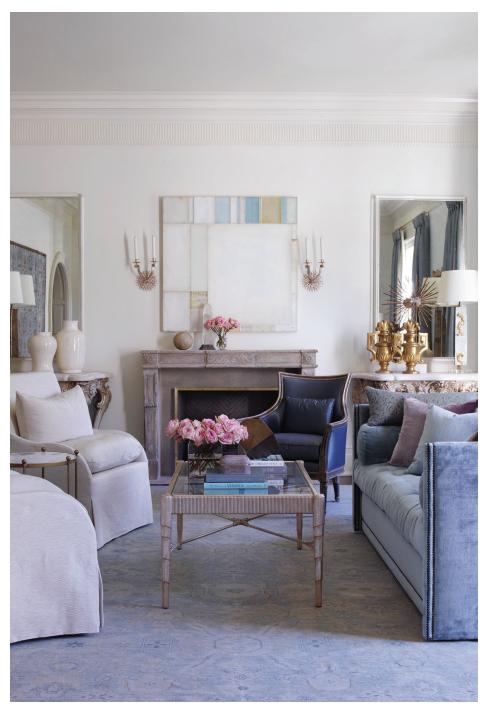

FORMAL | FRENCH

The sleek lines of this mantel are typical of Louis XVI style. The straight jambs are topped with rosettes. The entablature features a motif of volute waves running across a set of symmetrically unfolding pomegranates.