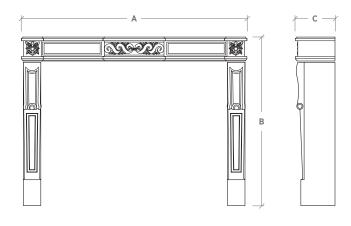

| A: | Overall | Width |
|----|---------|-------|
|    |         |       |

B: Overall Height

C: Overall Depth

| Mantel Specifications |     |         |         |  |  |  |
|-----------------------|-----|---------|---------|--|--|--|
|                       | Α   | В       | С       |  |  |  |
|                       | 61" | 45-3/4" | 10-3/4" |  |  |  |
|                       |     |         |         |  |  |  |

| NOTE: Th  | e dimensions      | above are    | not spe   | ecific to | your    | orde |
|-----------|-------------------|--------------|-----------|-----------|---------|------|
| and may o | liffer due to fin | ish selectio | ns. Upor  | n purcha  | ase a f | orma |
| drawing w | ill be provided   | reflecting   | your site | conditi   | ons.    |      |