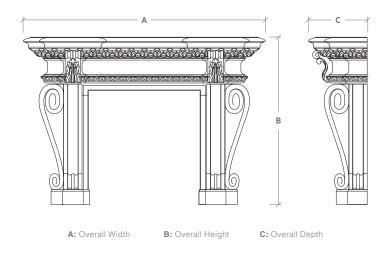

| Mantel Specifications |      |     |         |  |  |
|-----------------------|------|-----|---------|--|--|
|                       | А    | В   | С       |  |  |
| Medium                | 104" | 72" | 25-1/4" |  |  |
|                       |      |     |         |  |  |

**NOTE:** The dimensions above are not specific to your order and may differ due to finish selections. Upon purchase a formal drawing will be provided reflecting your site conditions.

| Fits Firebox Size  |          |            |     |     |  |  |
|--------------------|----------|------------|-----|-----|--|--|
| 36"                | 42"      | 48"        | 54" | 60" |  |  |
| <b>✓</b>           | <b>√</b> | <b>√</b> * |     |     |  |  |
| - Recommended Size |          |            |     |     |  |  |