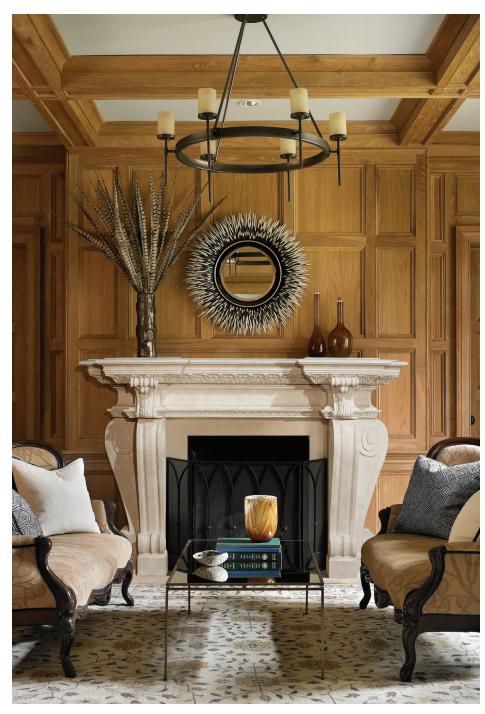

FORMAL | ITALIAN

The Bellucci exudes Mediterranean charm with its gracefully executed classical details. The cornice is trimmed with a delicate carved leaf frieze and a regal cartouche set in the crown. Four scrolled corbels support the impressive shelf, balancing the proportions of this majestic piece.