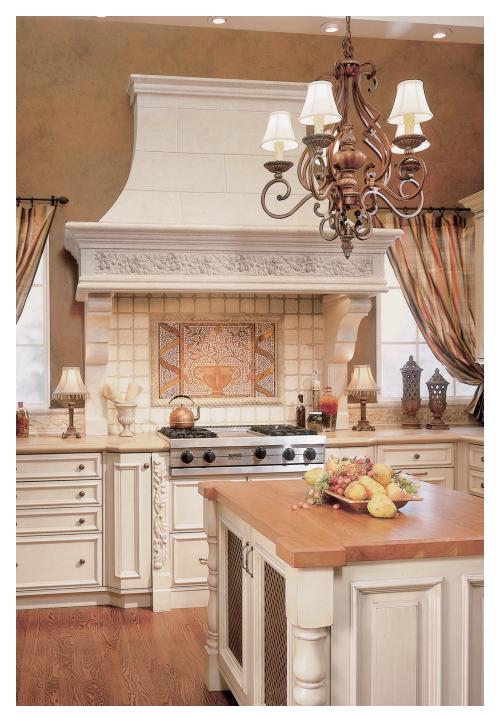

## CLASSIC

## The Antibes

| 36″                                                                                                 | 48″ | 37-1/2" | 27"     | 34-3/8" x 22-1/2" |
|-----------------------------------------------------------------------------------------------------|-----|---------|---------|-------------------|
| 42″                                                                                                 | 54" | 37-1/2" | 27"     | 40-3/8" x 22-1/2" |
| 48″                                                                                                 | 65″ | 49-1/2" | 28-1/2" | 46-3/8" x 22-1/2" |
| 60″                                                                                                 | 79″ | 49-1/2" | 28-1/2" | 58-3/8" x 22-1/2" |
| NOTE: The dimensione above are not appeiding to your order and may differ due to finish collections |     |         |         |                   |