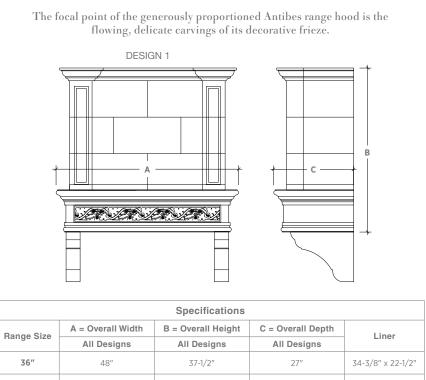

## The Antibes

| 36″                                                                                                 | 48″ | 37-1/2" | 27"     | 34-3/8" x 22-1/2" |
|-----------------------------------------------------------------------------------------------------|-----|---------|---------|-------------------|
| 42″                                                                                                 | 54" | 37-1/2" | 27"     | 40-3/8" x 22-1/2" |
| 48″                                                                                                 | 65″ | 49-1/2" | 28-1/2" | 46-3/8" x 22-1/2" |
| 60″                                                                                                 | 79″ | 49-1/2" | 28-1/2" | 58-3/8" x 22-1/2" |
| NOTE: The dimensione above are not appeiding to your order and may differ due to finish collections |     |         |         |                   |

NOTE: The dimensions above are not specific to your order and may differ due to finish selections. Upon purchase a formal drawing will be provided reflecting your site conditions.

DESIGN 2

François & Co.