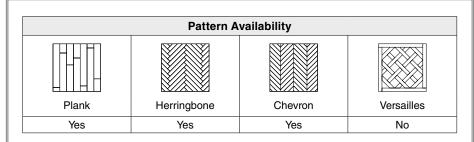

## PRESTIGE-LB | EARTH COLLECTION

| Specification Data |       |        |                  |        |            |  |
|--------------------|-------|--------|------------------|--------|------------|--|
|                    | Solid |        | Engineered       |        |            |  |
| Patterns           | Size  | Thick. | Size             | Thick. | Wear Layer |  |
| Plank              | N/A   | N/A    | 7-1/8" x RL      | 1/2"   | 4mm        |  |
| Plank              | N/A   | N/A    | 8-5/8" x RL      | 1/2"   | 4mm        |  |
| Herringbone        | N/A   | N/A    | 4-3/4" x 23-5/8" | 1/2"   | 4mm        |  |
| Chevron            | N/A   | N/A    | 4-3/4" x 20-5/8" | 1/2"   | 4mm        |  |