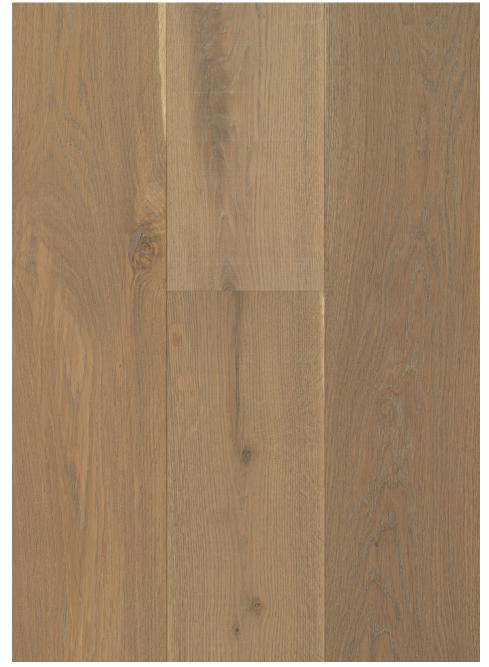

| Visual Characteristics |                                                         |              |        |  |  |
|------------------------|---------------------------------------------------------|--------------|--------|--|--|
| Wood Species           | European White Oak                                      |              |        |  |  |
| Finish                 | Lightly Brushed                                         |              |        |  |  |
| Oil #9                 | Oil to be applied post installation                     |              |        |  |  |
| Knots                  | Solid                                                   | All Patterns | N/A    |  |  |
|                        | Engineered                                              | All Patterns | Filled |  |  |
| Edge Profile           | Micro-Bevel on side edges and square edges at head ends |              |        |  |  |