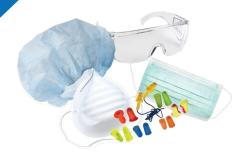

# DISPOSABLE SAFETY & PROTECTIVE GEAR BOX

The EasyPak™ Safety Equipment and Protective Gear Box is 14" × 14" × 24", allowing your organization to recycle a large quantity of disposable PPE!

The Safe, Efficient Way to Recycle Disposable Safety Masks