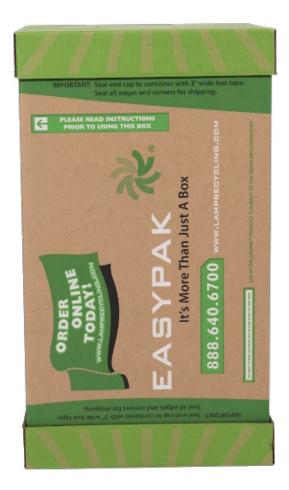

# DISPOSABLE SAFETY & PROTECTIVE GEAR BOX

The EasyPak™ Safety Equipment and Protective Gear Box is 14" × 14" × 24", allowing your organization to recycle a large quantity of disposable PPE!

The Safe, Efficient Way to Recycle Disposable Safety Masks