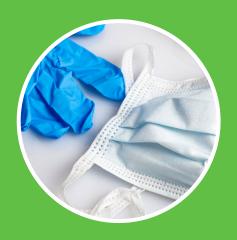

# DISPOSABLE SAFETY & PROTECTIVE GEAR BOX

The EasyPak™ Safety Equipment and Protective Gear Box is 14" × 14" × 24", allowing your organization to recycle a large quantity of disposable PPE!

The Safe, Efficient Way to Recycle Disposable Safety Masks

## **Exclusive Online Features**

Optional auto-reorders, container tracking, and recycling certificates available at tcrwusa.com

For the recycling of disposable PPE. One price includes everything you need: the UN certified container, shipping to the recycling center, recycling fees, and Certificates of Recycling. DO NOT SEND in FABRICS or items that may be considered HAZARDOUS WASTE. These include items such as lithium ion batteries, pressurized canisters, pesticides, oil-based paint or medical sharps, organics, broken glass, biomedical waste, soiled diapers, or expired medication. Do not send in anything sharp, flammable, reactive, corrosive, ignitable, radioactive, toxic, infectious, or pathogenic. Do not send in natural fabrics such as cotton gloves or masks.