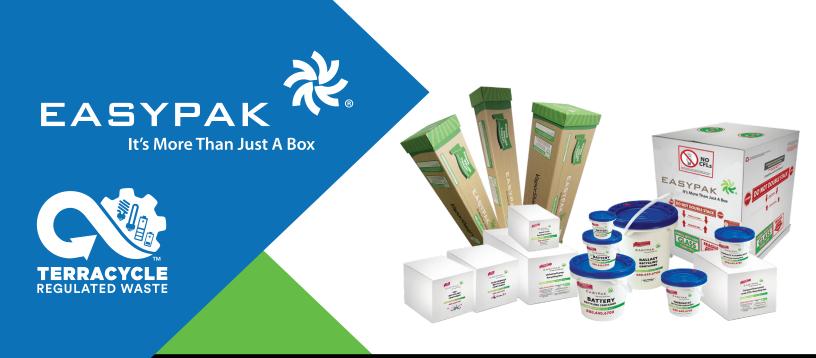

# EasyPak<sup>™</sup> Recycling

#### **HERE'S HOW IT WORKS:**

Order as many containers as you need for your facility.

The EasyPak™ containers will be shipped to you with a UPS return shipping label and instructions. Once container is full, seal the box or bucket and ship for processing using the prepaid label provided.