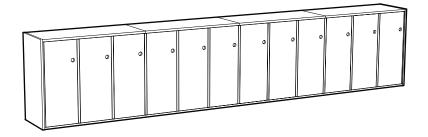

### **EXAMPLE CONFIGURATIONS**

SINGLE TIER (12-Bays w/Standard Lockers and left swinging doors)

DOUBLE TIER (10-Bays w/Standard Lockers, XL Lockers, and right swinging doors)

TRIPLE TIER (8-Bays w/Standard Lockers, Bookshelves, and left swinging doors)