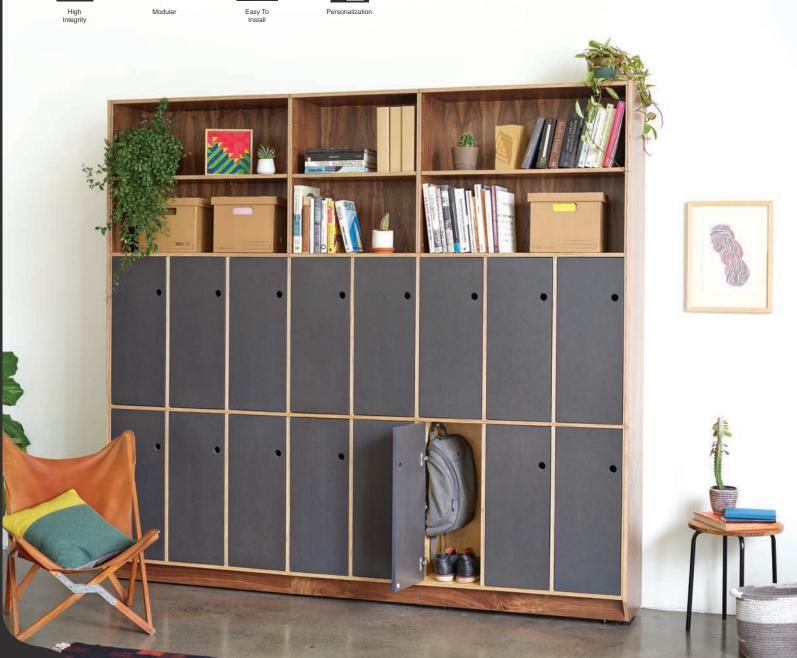

# Deploy storage with grace.

The Adaptive Storage Wall is a modular solution that provides versatile and secure personal and office storage, as well as an elegant place to display the things that bring your workplace to life. And with a suite of internal accessories to hold everyday necessities, it's the perfect place for anyone to stash their gear and get down to business.

# FOR THE WORKPLACE OF TODAY, AND TOMORROW.

Our Adaptive Storage Wall is a long-term investment in creating an elegant and effective workplace. Featuring multiple locker and shelving sizes, sound security options, and an array of quality materials, the system can be specified to meet the needs of any working environment. Its thoughtfully engineered joinery makes it easy and accurate to install, and just as easy to reconfigure and grow with the evolving needs of the workplace.