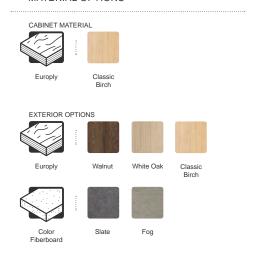

as well as an elegant place to display the things that bring your workplace to life. And with a suite of internal accessories to hold everyday necessities, it's the perfect place for anyone to stash their gear and get down to business.

**KEY FEATURES** 













# FOR THE WORKPLACE OF TODAY, AND TOMORROW.

Our Adaptive Storage Wall is a long-term investment in creating an elegant and effective workplace. Featuring multiple locker and shelving sizes, sound security options, and an array of quality materials, the system can be specified to meet the needs of any working environment. Its thoughtfully engineered joinery makes it easy and accurate to install, and just as easy to reconfigure and grow with the evolving needs of the workplace.

#### MODULE DIMENSIONS



#### MATERIAL OPTIONS



# INQUIRES

Configurations of the Adaptive Storage Wall can be ordered through select dealers in the US, or direct from Second Space if we don't have a dealer in your area. If you'd like to locate a dealer, make an order inquiry, or just get some more information, please contact us at lets.talk@second-space.co.



### **EXAMPLE CONFIGURATIONS**



SINGLE TIER (12-Bays w/Standard Lockers and left swinging doors)



DOUBLE TIER (10-Bays w/Standard Lockers, XL Lockers, and right swinging doors)



TRIPLE TIER (8-Bays w/Standard Lockers, Bookshelves, and left swinging doors)