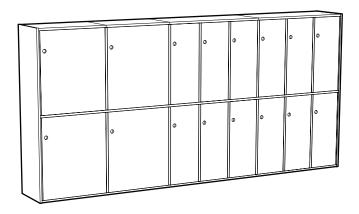

### **EXAMPLE CONFIGURATIONS**

SINGLE TIER (12-Bays w/Standard Lockers and left swinging doors)

DOUBLE TIER (10-Bays w/Standard Lockers, XL Lockers, and right swinging doors)

TRIPLE TIER (8-Bays w/Standard Lockers, Bookshelves, and left swinging doors)