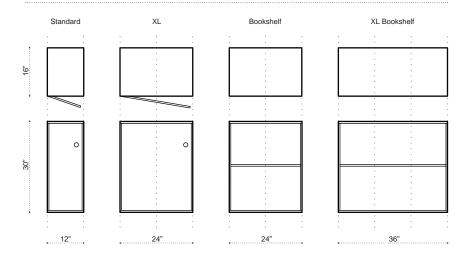

onal and office storage, as well as an elegant place to display the things that bring your workplace to life. And with a suite of internal accessories to hold everyday necessities, it's the perfect place for anyone to stash their gear and get down to business.

**KEY FEATURES** 













# FOR THE WORKPLACE OF TODAY, AND TOMORROW.

Our Adaptive Storage Wall is a long-term investment in creating an elegant and effective workplace. Featuring multiple locker and shelving sizes, sound security options, and an array of quality materials, the system can be specified to meet the needs of any working environment. Its thoughtfully engineered joinery makes it easy and accurate to install, and just as easy to reconfigure and grow with the evolving needs of the workplace.

#### MODULE DIMENSIONS



#### MATERIAL OPTIONS



# INQUIRES

Configurations of the Adaptive Storage Wall can be ordered through select dealers in the US, or direct from Second Space if we don't have a dealer in your area. If you'd like to locate a dealer, make an order inquiry, or just get some more information, please contact us at lets.talk@second-space.co.



### **EXAMPLE CONFIGURATIONS**



SINGLE TIER (12-Bays w/Standard Lockers and left swinging doors)



DOUBLE TIER (10-Bays w/Standard Lockers, XL Lockers, and right swinging doors)



TRIPLE TIER (8-Bays w/Standard Lockers, Bookshelves, and left swinging doors)