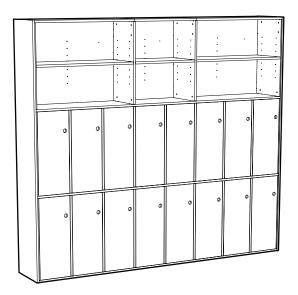

### **EXAMPLE CONFIGURATIONS**

SINGLE TIER (12-Bays w/Standard Lockers and left swinging doors)

DOUBLE TIER (10-Bays w/Standard Lockers, XL Lockers, and right swinging doors)

TRIPLE TIER (8-Bays w/Standard Lockers, Bookshelves, and left swinging doors)