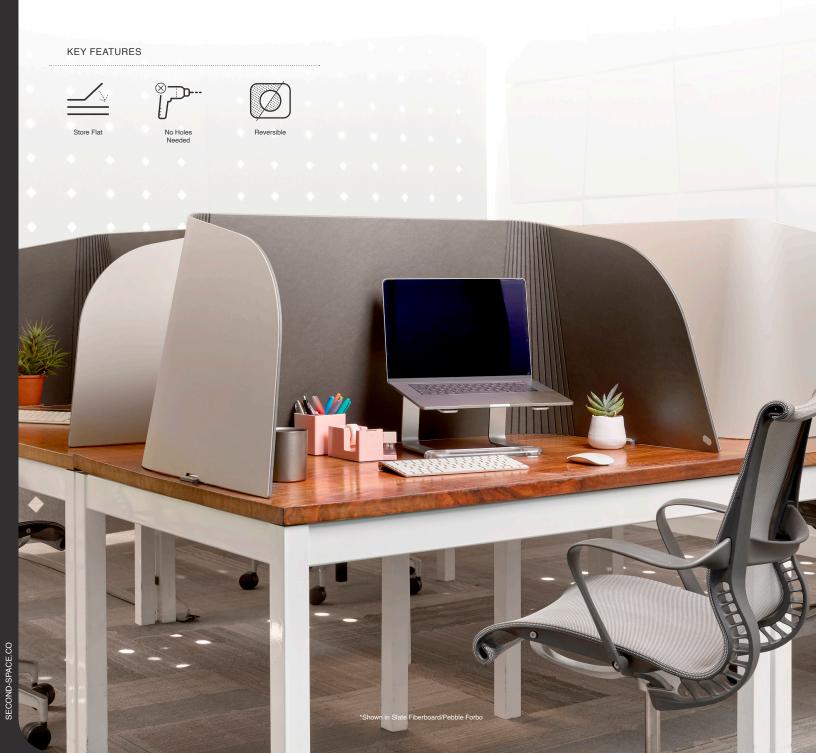

# Find shelter with a Team.

The Team Carrel is a refined and functional desktop shelter optimized for high-density benching and shared table setups. Lightweight and reversible, it's a great solution for open plan offices and smaller workstations, creating a renewed sense of personal space without sacrificing elegant design.

## **SOPHISTICATED SIMPLICITY**

Team Carrels feature a one-piece design with innovative living hinges, and are provided with an installer-friendly location template, making tool-free setup a snap. Available in a suite of luxurious finishes, including dual-material versions that can be quickly reversed for a new look, there's a Team Carrel to compliment any workplace.