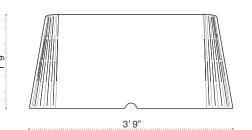

## **EXPOSED IN THE OPEN WORKPLACE?**

# Find shelter with a Team.

The Team Carrel is a refined and functional desktop shelter optimized for high-density benching and shared table setups. Lightweight and reversible, it's a great solution for open plan offices and smaller workstations, creating a renewed sense of personal space without sacrificing elegant design.





## **SOPHISTICATED SIMPLICITY**

Team Carrels feature a one-piece design with innovative living hinges, and are provided with an installer-friendly location template, making tool-free setup a snap. Available in a suite of luxurious finishes, including dual-material versions that can be quickly reversed for a new look, there's a Team Carrel to compliment any workplace.

#### **SPECIFICATIONS**







#### MATERIAL OPTIONS



### INQUIRES

Team Carrels can be ordered through select dealers in the US, or direct from Second Space if we don't have a dealer in your area. If you'd like to locate a dealer, make an order inquiry, or just get some more information, please contact us at lets.talk@second-space.co.





## **EXAMPLE CONFIGURATIONS**



EXAMPLE INDIVIDUAL DESK



EXAMPLE COMMUNAL TABLE



EXAMPLE BENCHING