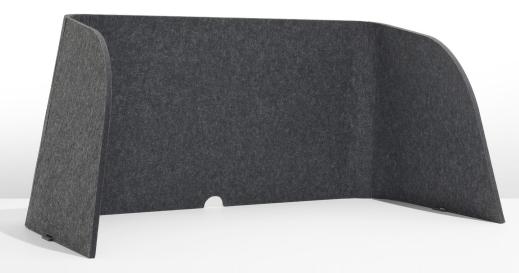

# Find shelter with a Team.

The Team Carrel is a refined and functional desktop shelter optimized for high-density benching and shared table setups. Lightweight and reversible, it's a great solution for open plan offices and smaller workstations, creating a renewed sense of personal space without sacrificing elegant design.

## **SOPHISTICATED SIMPLICITY**

Team Carrels feature a one-piece design with innovative living hinges, and are provided with an installer-friendly location template, making tool-free setup a snap. Available in a suite of luxurious finishes, including dual-material versions that can be quickly reversed for a new look, there's a Team Carrel to compliment any workplace.