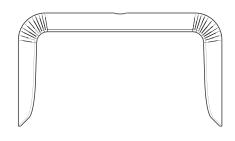

## **SOPHISTICATED SIMPLICITY**

Team Carrels feature a one-piece design with innovative living hinges, and are provided with an installer-friendly location template, making tool-free setup a snap. Available in a suite of luxurious finishes, including dual-material versions that can be quickly reversed for a new look, there's a Team Carrel to compliment any workplace.

#### **SPECIFICATIONS**