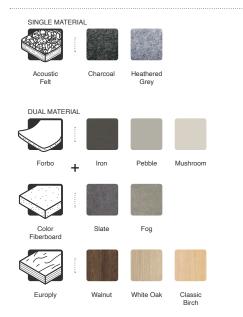

#### MATERIAL OPTIONS

## **SOPHISTICATED SIMPLICITY**

Team Carrels feature a one-piece design with innovative living hinges, and are provided with an installer-friendly location template, making tool-free setup a snap. Available in a suite of luxurious finishes, including dual-material versions that can be quickly reversed for a new look, there's a Team Carrel to compliment any workplace.