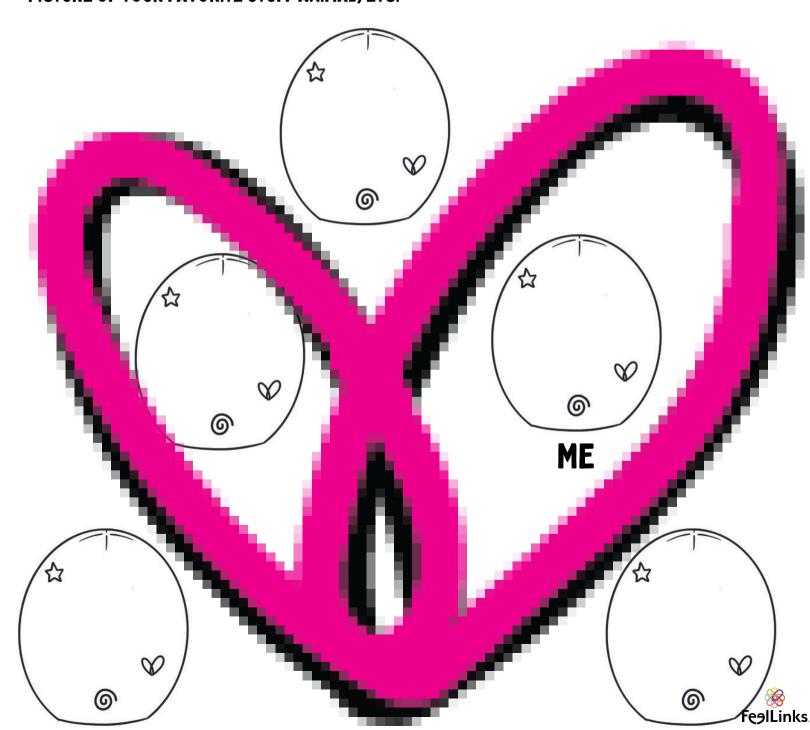

## I FEEL A SENSE OF BELONGING

- DRAW YOUR FACE IN THE SPACE LABELED "ME."
- THINK ABOUT WHERE YOU FEEL LOVED AND SAFE; SOMEWHERE YOU FEEL A SENSE OF BELONGING.
  THIS MIGHT BE: FRIENDS, FAMILY, SCHOOL, SPORTS TEAM OR ACTIVITY.
- THINK ABOUT THE PEOPLE THAT ARE THERE, THEN ADD THEM TO THE OTHER FACES. YOU CAN ADD THEIR NAMES, TOO!
  - \*YOU DO NOT HAVE TO FILL IN EACH FACE OR YOU CAN ADD MORE FACES IF YOU WANT!
- FEEL FREE TO ADD "THINGS" TO THE PICTURE AROUND THE HEART THAT MAKE YOUR SENSE OF BELONGING COME TO LIFE. FOR EXAMPLE, MAYBE IT'S FAMILY; YOU CAN ADD PETS, YOUR HOME, A PICTURE OF YOUR FAVORITE STUFF ANIMAL, ETC.