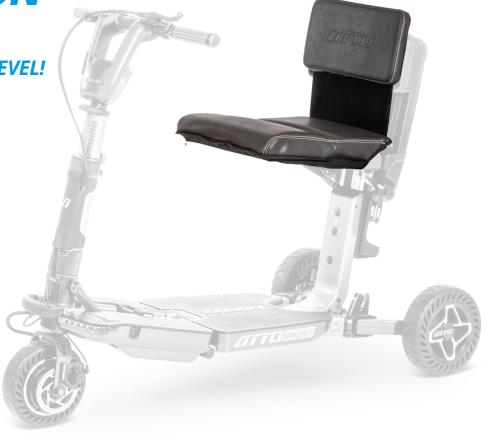

SEAT CUSHION LEATHER

**REV UP YOUR COMFORT LEVEL!** 

### **SEATING & SUPPORT**

ATTO /ATTO SPORT Armrests

Seat cushion

Seat cushion leather

Luxury Swivel Seat Leather

Belt & Support Strap

Luxury Orthopedic Backrest