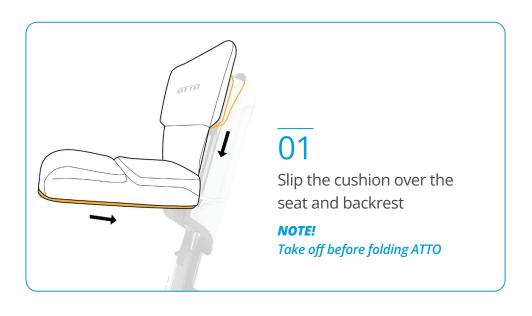

ort and work with the ATTO mobility scootesr in all user modes; while driving, while wheeling along as trolley and when folded for storage or transportation.





### **SEATING & SUPPORT**



ATTO /ATTO SPORT Armrests



Seat cushion



Seat cushion leather



Luxury Swivel Seat Leather



Belt & Support Strap



Luxury Orthopedic Backrest

#### **STORAGE**



Essentials Pouch



Front & rear basket



Carryall & Cushion



Carryall & Cushion leather



Pet Carrier & Cushion Black



Flight Kit



Oxygen Tank Holder and Case

## **TECHNICAL**



Cane / Crutches Holders



Mobile Phone Holder



Rear Light Lifting Handle



ATTO Left Hand Throttle Kit



Standard Flight Battery



Launch – H2 2023 Long distance battery – not flight

approved



Cable kit

# How to Use SEAT CUSHION LEATHER