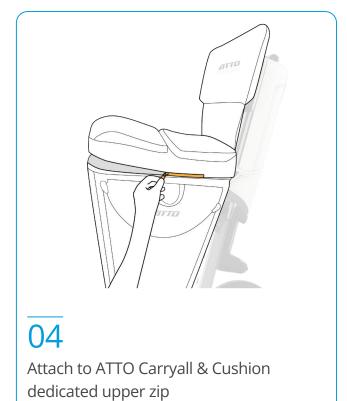

ht Kit                            | Oxygen Tank<br>Holder and Case |
| TECHNICAL                    |                        |                              |                                |                                |                                       |                                |
|                              |                        |                              |                                |                                | Launch – H2 2023                      |                                |
| Cane / Crutches<br>Holders   | Mobile Phone<br>Holder | Rear Light Lifting<br>Handle | ATTO Left Hand<br>Throttle Kit | Standard Flight<br>Battery     | Long distance<br>battery – not flight | Cable kit                      |

## How to Use LUXURY SWIVEL SEAT LEATHER