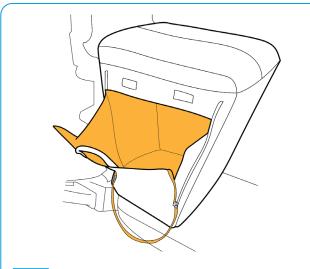

# How to Use **CARRYALL & CUSHION LEATHER**

Slip the cushion over the seat (use handles to pull if needed)

02

Simply pull hook on elastic strap to fold under and connect to ATTO chassis

Take off before folding ATTO