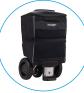

**CARRYALL & CUSHION** 

**LEATHER** DON'T THINK TWICE,

One-hand "pull to open" secure funnel access, so nothing falls out.

Quick "no zip" flap, to ensure everything stays inside when closing.

Attach to ATTO Seat Cushion dedicated upper zip