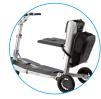

# How to Use **CARRYALL & CUSHION LEATHER**

Slip the cushion over the seat (use handles to pull if needed)

02

Simply pull hook on elastic strap to fold under and connect to ATTO chassis

Take off before folding ATTO