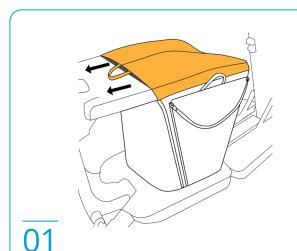

# How to Use **CARRYALL & CUSHION LEATHER**

Slip the cushion over the seat (use handles to pull if needed)

02

Simply pull hook on elastic strap to fold under and connect to ATTO chassis

Take off before folding ATTO