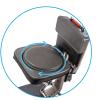

**CARRYALL & CUSHION** 

**LEATHER** DON'T THINK TWICE,

# How to Use **CARRYALL & CUSHION LEATHER**

Slip the cushion over the seat (use handles to pull if needed)

02

Simply pull hook on elastic strap to fold under and connect to ATTO chassis

Take off before folding ATTO