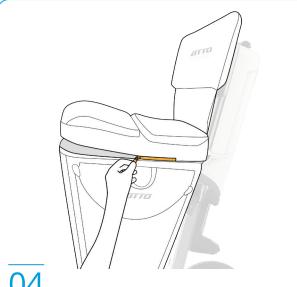

# How to Use **CARRYALL & CUSHION LEATHER**

Slip the cushion over the seat (use handles to pull if needed)

02

Simply pull hook on elastic strap to fold under and connect to ATTO chassis

Take off before folding ATTO