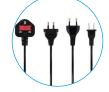

Accessories** are created specifically to enhance, support and work with the ATTO mobility scootesr in all user modes; while driving, while wheeling along as trolley and when folded for storage or transportation.





### **SEATING & SUPPORT**



ATTO /ATTO SPORT Armrests



Seat cushion



Seat cushion leather



Luxury Swivel Seat Leather



Belt & Support Strap



Luxury Orthopedic Backrest

#### STORAGE



Essentials Pouch



Front & rear basket



Carryall & Cushion



& Cushion leather



Pet Carrier & Cushion Black



Flight Kit



Oxygen Tank Holder and Case

## **TECHNICAL**



Cane / Crutches Holders



Mobile Phone Holder



Rear Light Lifting Handle



ATTO Left Hand Throttle Kit



Standard Flight **Battery** 



Launch - H2 2023 Long distance battery – not flight

approved



Cable kit

# How to Use **CARRYALL & CUSHION LEATHER**



Slip the cushion over the seat (use handles to pull if needed)



02

Simply pull hook on elastic strap to fold under and connect to ATTO chassis

Take off before folding ATTO



One-hand "pull to open" secure funnel access, so nothing falls out.

Quick "no zip" flap, to ensure everything stays inside when closing.



Attach to ATTO Seat Cushion dedicated upper zip