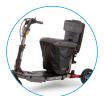

# How to Use **CARRYALL & CUSHION LEATHER**

Slip the cushion over the seat (use handles to pull if needed)

02

Simply pull hook on elastic strap to fold under and connect to ATTO chassis

Take off before folding ATTO