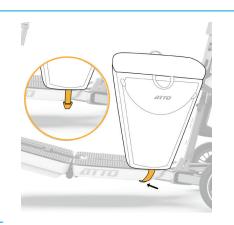

# How to Use **CARRYALL & CUSHION LEATHER**

Slip the cushion over the seat (use handles to pull if needed)

02

Simply pull hook on elastic strap to fold under and connect to ATTO chassis

Take off before folding ATTO