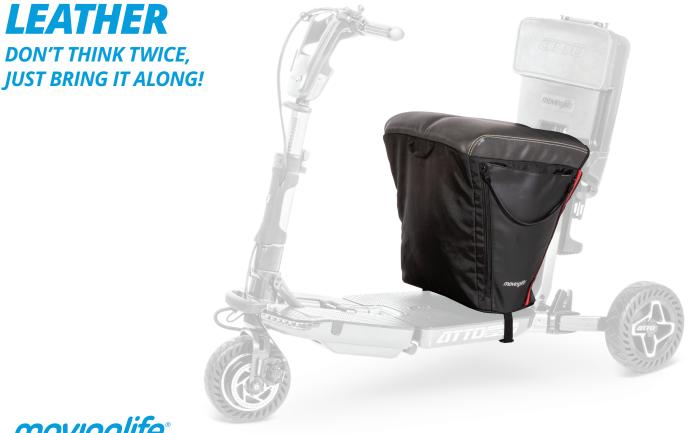

**CARRYALL & CUSHION** 

**LEATHER** DON'T THINK TWICE,

# How to Use **CARRYALL & CUSHION LEATHER**

Slip the cushion over the seat (use handles to pull if needed)

02

Simply pull hook on elastic strap to fold under and connect to ATTO chassis

Take off before folding ATTO

One-hand "pull to open" secure funnel access, so nothing falls out.

Quick "no zip" flap, to ensure everything stays inside when closing.

Attach to ATTO Seat Cushion dedicated upper zip