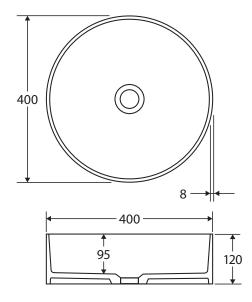

## **Features**

- Fluted design
- Solid surface
- No tap hole or overflow
- Requires 32 mm non-overflow waste (not included)
- Capacity: 10 litres
- Weight: 5.8 kg