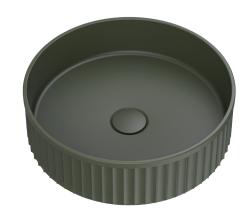

## Minka ROUND ABOVE COUNTER BASIN

## **Features**

- Fluted design
- Solid surface
- No tap hole or overflow
- Requires 32 mm non-overflow waste (not included)
- Capacity: 10 litres
- Weight: 5.8 kg

## Available in

**CSB802** 

Matte Black CSB802B

CSB802D

CSB802F

Forest