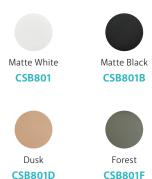

## Minka FREESTANDING BASIN

## **Features**

- Fluted design
- Solid surface
- No tap hole or overflow
- Requires 32 mm non-overflow waste (not included)
- Capacity: 15 litres
- Weight: 32 kg







## Available in



## Cleaning & Care

- Wipe with a clean, soft cloth and mild soapy water or nonabrasive bathroom cleaner. Test in an inconspicuous area before cleaning the whole basin.
- Avoid placing hot objects, such as hair straighteners, on any surface as these will cause discolouration and marking.
- Spills of hair dye, after-shave lotion, nail polish and remover, aerosol spray and other harsh chemicals should be removed immediately to prevent damage and discolouration. Clean immediately with mild soapy water using a clean, soft cloth.

While we aim to ensure specifications are correct at the time of publication, Fienza reserves the right to make modifications without prior notice. Physical colour may vary from image shown. All measurements are shown in millimetres. For ceramic products, please all