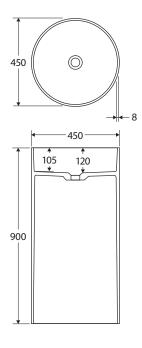

## **Features**

- Fluted design
- Solid surface
- No tap hole or overflow
- Requires 32 mm non-overflow waste (not included)
- Capacity: 15 litres
- Weight: 32 kg