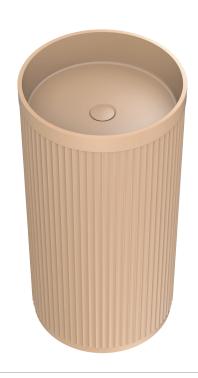

## Minka FREESTANDING BASIN

## **Features**

- Fluted design
- Solid surface
- No tap hole or overflow
- Requires 32 mm non-overflow waste (not included)
- Capacity: 15 litres
- Weight: 32 kg