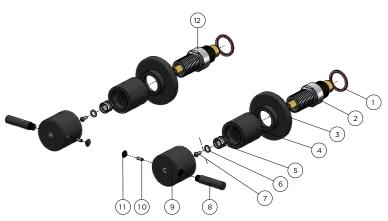

## EXPLODED VIEW

- 1. Fibre washer
  - tridge 6. Washer
- 5. Connector
- 9. Handle 10. Screw
- 2. Cold cartridge

3. Back plate

- 7. Screw
- 11. Decor knob

- 4. Nut
- 8. Handle lever
- 12. Hot cartridge