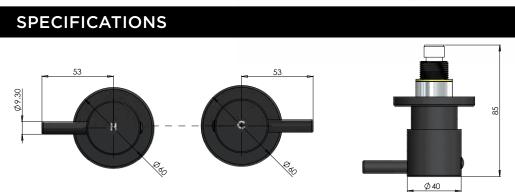

#### **FEATURES**

- Refer to the Meir website for warranty terms & conditions, and available finishes
- 1/4 turn 85mm ceramic spindle
- Flow rate 20L p/min at 3 bar pressure.
- · Solid brass construction
- Required Parts MSABR00/MP13
- Box Weight 0.6Kg