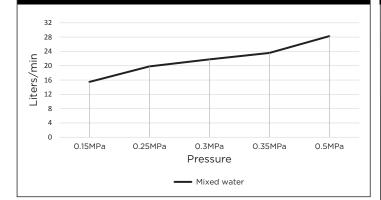

#### FLOW RATE GRAPH

#### **FEATURES**

- Refer to the Meir website for warranty terms & conditions, and available finishes
- 1/4 turn 85mm ceramic spindle
- Flow rate 20L p/min at 3 bar pressure.
- · Solid brass construction
- Required Parts MSABR00/MP13
- Box Weight 0.6Kg