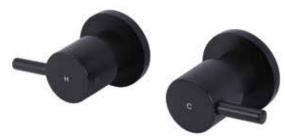

# melr.



#### **FEATURES**

- Refer to the Meir website for warranty terms & conditions, and available finishes
- 1/4 turn 85mm ceramic spindle
- Flow rate 20L p/min at 3 bar pressure.
- · Solid brass construction
- Required Parts MSABR00/MP13
- Box Weight 0.6Kg

#### **CARE**

- Do not install tapware using any form of acetone silicones.
- Do not apply physical items (such as tools)directlytoproduct.
- Never use house-hold or commercial detergents, citrus based cleaners, or abrasive cleaners.
- Clean using a mild washing soap solution rinsed, and dry with a soft cloth.
- Check for any product defects before installation.
- Refer to the installation manual for correct installation.





#### FLOW RATE GRAPH



### CREDENTIALS

Watermark AS/NZS 3718 WMKA 20374

## EXPLODED VIEW



- 1. Fibre washe