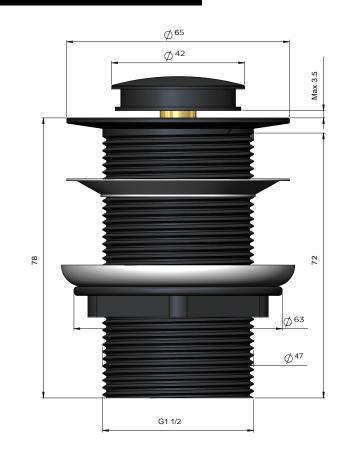

# MPO4-B40 40mm BASIN POP-UP WASTE -No Overflow / Unslotted

# meir.®



### FEATURES

- Refer to the Meir website for warranty terms & conditions, and available finishes.
- Solid DZR brass construction
- Box Weight 0.32 kg

#### CARE

- Do not install tapware using any form of acetone silicones.
- Do not apply physical items (such as tools) directly to product.
- Never use house-hold or commercial detergents, citrus based cleaners, or abrasive cleaners.
- Clean using a mild washing soap solution rinsed, and dry with a soft cloth.
- Check for any product defects before installation.
- Refer to the installation manual for correct installation.

# CREDENTIALS

• Watermark AS/NZS 3718:2005

## SPECIFICATIONS