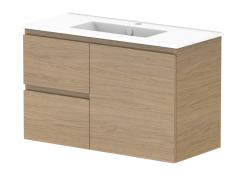

| PRODUCT:       | GLACIER ENSUITE DOOR & DRAWER | 900 WALL HUNG CENTRE BASIN |  |
|----------------|-------------------------------|----------------------------|--|
| CODE:          | LITE: GLLECW0900WHCCE         | PRO: GLPECW0900WHCCE       |  |
| MOUNTING:      | WALL HUNG                     |                            |  |
| SIZE:          | 910W X 395D X 566H            |                            |  |
| CONFIGURATION: | DOOR & DRAWER                 |                            |  |
| VERSION: 01    | DATE: 08/16/22                |                            |  |

| ı | TOP:            | CERAMIC DANCE 900 |  |
|---|-----------------|-------------------|--|
| 7 | BASIN POSITION: | CENTRE BASIN      |  |
| 7 |                 |                   |  |
| 1 |                 |                   |  |
| 1 |                 |                   |  |
| 7 |                 |                   |  |