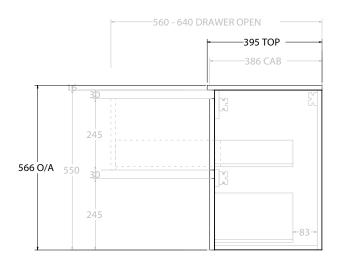

| PRODUCT:       | GLACIER ENSUITE DOOR & DRAWER | 900 WALL HUNG CENTRE BASIN |  |
|----------------|-------------------------------|----------------------------|--|
| CODE:          | LITE: GLLECW0900WHCCE         | PRO: GLPECW0900WHCCE       |  |
| MOUNTING:      | WALL HUNG                     |                            |  |
| SIZE:          | 910W X 395D X 566H            |                            |  |
| CONFIGURATION: | DOOR & DRAWER                 |                            |  |
| VERSION: 01    | DATE: 08/16/22                |                            |  |

| ı | TOP:            | CERAMIC DANCE 900 |  |
|---|-----------------|-------------------|--|
| 7 | BASIN POSITION: | CENTRE BASIN      |  |
| 7 |                 |                   |  |
| 1 |                 |                   |  |
| 1 |                 |                   |  |
| 7 |                 |                   |  |

NOTES:

ALL DIMENSIONS ARE NOMINAL AND SUBJECT TO CHANGE.

DO NOT DRILL OR ROUGH IN UNTIL YOU HAVE RECEIVED AND MEASURED YOUR PRODUCT.

ALL DIMENSIONS ARE IN MILLIMETRES.

DO NOT MEASURE FROM DRAWING.