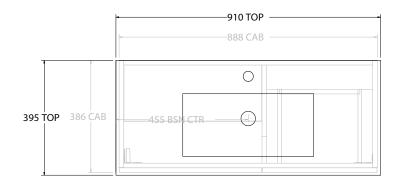

| PRODUCT:       | GLACIER ENSUITE DOOR & DRAWER | 900 WALL HUNG CENTRE BASIN |  |
|----------------|-------------------------------|----------------------------|--|
| CODE:          | LITE: GLLECW0900WHCCE         | PRO: GLPECW0900WHCCE       |  |
| MOUNTING:      | WALL HUNG                     |                            |  |
| SIZE:          | 910W X 395D X 566H            |                            |  |
| CONFIGURATION: | DOOR & DRAWER                 |                            |  |
| VERSION: 01    | DATE: 08/16/22                |                            |  |

| ı | TOP:            | CERAMIC DANCE 900 |  |
|---|-----------------|-------------------|--|
| 7 | BASIN POSITION: | CENTRE BASIN      |  |
| 7 |                 |                   |  |
| 1 |                 |                   |  |
| 1 |                 |                   |  |
| 7 |                 |                   |  |

NOTES:

ALL DIMENSIONS ARE NOMINAL AND SUBJECT TO CHANGE.

DO NOT DRILL OR ROUGH IN UNTIL YOU HAVE RECEIVED AND MEASURED YOUR PRODUCT.

ALL DIMENSIONS ARE IN MILLIMETRES.

DO NOT MEASURE FROM DRAWING.