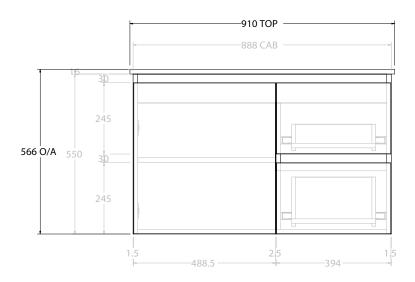

| PRODUCT:       | GLACIER ENSUITE DOOR & DRAWER | 900 WALL HUNG CENTRE BASIN |  |
|----------------|-------------------------------|----------------------------|--|
| CODE:          | LITE: GLLECW0900WHCCE         | PRO: GLPECW0900WHCCE       |  |
| MOUNTING:      | WALL HUNG                     |                            |  |
| SIZE:          | 910W X 395D X 566H            |                            |  |
| CONFIGURATION: | DOOR & DRAWER                 |                            |  |
| VERSION: 01    | DATE: 08/16/22                |                            |  |

| ı | TOP:            | CERAMIC DANCE 900 |  |
|---|-----------------|-------------------|--|
| 7 | BASIN POSITION: | CENTRE BASIN      |  |
| 7 |                 |                   |  |
| 1 |                 |                   |  |
| 1 |                 |                   |  |
| 7 |                 |                   |  |

NOTES:

ALL DIMENSIONS ARE NOMINAL AND SUBJECT TO CHANGE.

DO NOT DRILL OR ROUGH IN UNTIL YOU HAVE RECEIVED AND MEASURED YOUR PRODUCT.

ALL DIMENSIONS ARE IN MILLIMETRES.

DO NOT MEASURE FROM DRAWING.