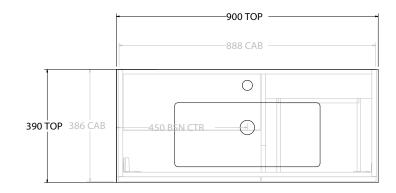

|   | PRODUCT:       | GLACIER ENSUITE DOOR & DRAWER 900 WALL HUNG CENTRE BASIN |  |
|---|----------------|----------------------------------------------------------|--|
|   | CODE:          | LITE: GLLECW0900WHCCM PRO: GLPECW0900WHCCM               |  |
|   | MOUNTING:      | WALL HUNG                                                |  |
| ľ | SIZE:          | 900W X 390D X 565H                                       |  |
|   | CONFIGURATION: | DOOR & DRAWER                                            |  |
|   | VERSION: 01    | DATE: 08/16/22                                           |  |
|   |                |                                                          |  |

|   | TOP:            | CAST MARBLE LOLA 900 |  |
|---|-----------------|----------------------|--|
|   | BASIN POSITION: | CENTRE BASIN         |  |
|   |                 |                      |  |
|   |                 |                      |  |
|   |                 |                      |  |
| н |                 |                      |  |

NOTES:

ALL DIMENSIONS ARE NOMINAL AND SUBJECT TO CHANGE.

DO NOT DRILL OR ROUGH IN UNTIL YOU HAVE RECEIVED AND MEASURED YOUR PRODUCT.

ALL DIMENSIONS ARE IN MILLIMETRES.

DO NOT MEASURE FROM DRAWING.