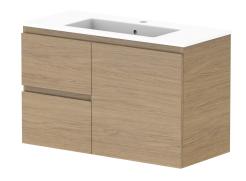

|   | PRODUCT:       | GLACIER ENSUITE DOOR & DRAWER 900 WALL HUNG CENTRE BASIN |  |
|---|----------------|----------------------------------------------------------|--|
|   | CODE:          | LITE: GLLECW0900WHCCM PRO: GLPECW0900WHCCM               |  |
|   | MOUNTING:      | WALL HUNG                                                |  |
| ľ | SIZE:          | 900W X 390D X 565H                                       |  |
|   | CONFIGURATION: | DOOR & DRAWER                                            |  |
|   | VERSION: 01    | DATE: 08/16/22                                           |  |
|   |                |                                                          |  |

|   | TOP:            | CAST MARBLE LOLA 900 |  |
|---|-----------------|----------------------|--|
|   | BASIN POSITION: | CENTRE BASIN         |  |
|   |                 |                      |  |
|   |                 |                      |  |
|   |                 |                      |  |
| н |                 |                      |  |