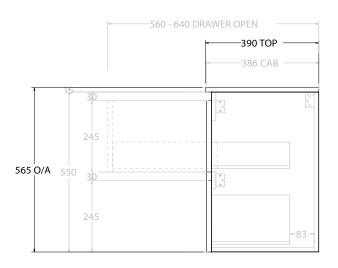

|   | PRODUCT:       | GLACIER ENSUITE DOOR & DRAWER 900 WALL HUNG CENTRE BASIN |  |
|---|----------------|----------------------------------------------------------|--|
|   | CODE:          | LITE: GLLECW0900WHCCM PRO: GLPECW0900WHCCM               |  |
|   | MOUNTING:      | WALL HUNG                                                |  |
| ľ | SIZE:          | 900W X 390D X 565H                                       |  |
|   | CONFIGURATION: | DOOR & DRAWER                                            |  |
|   | VERSION: 01    | DATE: 08/16/22                                           |  |
|   |                |                                                          |  |

|   | TOP:            | CAST MARBLE LOLA 900 |  |
|---|-----------------|----------------------|--|
|   | BASIN POSITION: | CENTRE BASIN         |  |
|   |                 |                      |  |
|   |                 |                      |  |
|   |                 |                      |  |
| н |                 |                      |  |

NOTES:

ALL DIMENSIONS ARE NOMINAL AND SUBJECT TO CHANGE.

DO NOT DRILL OR ROUGH IN UNTIL YOU HAVE RECEIVED AND MEASURED YOUR PRODUCT.

ALL DIMENSIONS ARE IN MILLIMETRES.

DO NOT MEASURE FROM DRAWING.