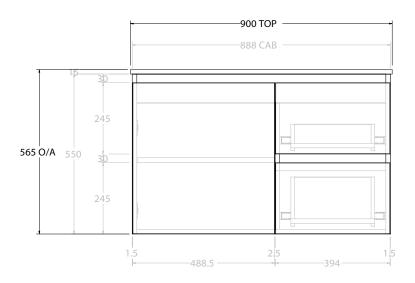

|   | PRODUCT:       | GLACIER ENSUITE DOOR & DRAWER 900 WALL HUNG CENTRE BASIN |  |
|---|----------------|----------------------------------------------------------|--|
|   | CODE:          | LITE: GLLECW0900WHCCM PRO: GLPECW0900WHCCM               |  |
|   | MOUNTING:      | WALL HUNG                                                |  |
| ľ | SIZE:          | 900W X 390D X 565H                                       |  |
|   | CONFIGURATION: | DOOR & DRAWER                                            |  |
|   | VERSION: 01    | DATE: 08/16/22                                           |  |
|   |                |                                                          |  |

|   | TOP:            | CAST MARBLE LOLA 900 |  |
|---|-----------------|----------------------|--|
|   | BASIN POSITION: | CENTRE BASIN         |  |
|   |                 |                      |  |
|   |                 |                      |  |
|   |                 |                      |  |
| н |                 |                      |  |

NOTES:

ALL DIMENSIONS ARE NOMINAL AND SUBJECT TO CHANGE.

DO NOT DRILL OR ROUGH IN UNTIL YOU HAVE RECEIVED AND MEASURED YOUR PRODUCT.

ALL DIMENSIONS ARE IN MILLIMETRES.

DO NOT MEASURE FROM DRAWING.