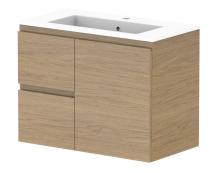

| GLACIER ENSUITE DOOR & DRAWER 750 WALL HUNG CENTRE BASIN |                                                                  |                                                                                       |
|----------------------------------------------------------|------------------------------------------------------------------|---------------------------------------------------------------------------------------|
| LITE: GLLECW0750WHCCM                                    | PRO: GLPECW0750WHCCM                                             |                                                                                       |
| WALL HUNG                                                |                                                                  |                                                                                       |
| 750W X 390D X 565H                                       |                                                                  |                                                                                       |
| DOOR & DRAWER                                            |                                                                  |                                                                                       |
| DATE: 08/16/22                                           |                                                                  |                                                                                       |
|                                                          | LITE: GLLECW0750WHCCM WALL HUNG 750W X 390D X 565H DOOR & DRAWER | LITE: GLLECW0750WHCCM PRO: GLPECW0750WHCCM WALL HUNG 750W X 390D X 565H DOOR & DRAWER |

| 1 | TOP:            | CAST MARBLE LOLA 750 |  | Ν |
|---|-----------------|----------------------|--|---|
|   | BASIN POSITION: | CENTRE BASIN         |  | Α |
| ı |                 |                      |  |   |
| 1 |                 |                      |  |   |
| + |                 |                      |  | Α |
| Ц |                 |                      |  | п |