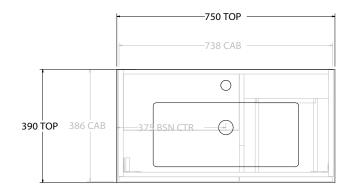

| GLACIER ENSUITE DOOR & DRAWER 750 WALL HUNG CENTRE BASIN |                                                                  |                                                                                       |
|----------------------------------------------------------|------------------------------------------------------------------|---------------------------------------------------------------------------------------|
| LITE: GLLECW0750WHCCM                                    | PRO: GLPECW0750WHCCM                                             |                                                                                       |
| WALL HUNG                                                |                                                                  |                                                                                       |
| 750W X 390D X 565H                                       |                                                                  |                                                                                       |
| DOOR & DRAWER                                            |                                                                  |                                                                                       |
| DATE: 08/16/22                                           |                                                                  |                                                                                       |
|                                                          | LITE: GLLECW0750WHCCM WALL HUNG 750W X 390D X 565H DOOR & DRAWER | LITE: GLLECW0750WHCCM PRO: GLPECW0750WHCCM WALL HUNG 750W X 390D X 565H DOOR & DRAWER |

| 1 | TOP:            | CAST MARBLE LOLA 750 |  | Ν |
|---|-----------------|----------------------|--|---|
|   | BASIN POSITION: | CENTRE BASIN         |  | Α |
| ı |                 |                      |  |   |
| 1 |                 |                      |  |   |
| + |                 |                      |  | Α |
| Ц |                 |                      |  | п |

NOTES:

ALL DIMENSIONS ARE NOMINAL AND SUBJECT TO CHANGE.

DO NOT DRILL OR ROUGH IN UNTIL YOU HAVE RECEIVED AND MEASURED YOUR PRODUCT.

ALL DIMENSIONS ARE IN MILLIMETRES.

DO NOT MEASURE FROM DRAWING.