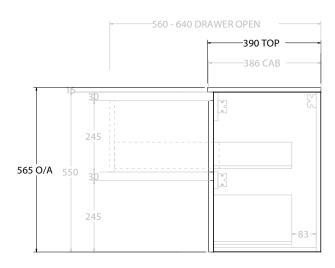

| GLACIER ENSUITE DOOR & DRAWER 750 WALL HUNG CENTRE BASIN |                                                                  |                                                                                       |
|----------------------------------------------------------|------------------------------------------------------------------|---------------------------------------------------------------------------------------|
| LITE: GLLECW0750WHCCM                                    | PRO: GLPECW0750WHCCM                                             |                                                                                       |
| WALL HUNG                                                |                                                                  |                                                                                       |
| 750W X 390D X 565H                                       |                                                                  |                                                                                       |
| DOOR & DRAWER                                            |                                                                  |                                                                                       |
| DATE: 08/16/22                                           |                                                                  |                                                                                       |
|                                                          | LITE: GLLECW0750WHCCM WALL HUNG 750W X 390D X 565H DOOR & DRAWER | LITE: GLLECW0750WHCCM PRO: GLPECW0750WHCCM WALL HUNG 750W X 390D X 565H DOOR & DRAWER |

| 1 | TOP:            | CAST MARBLE LOLA 750 |  | Ν |
|---|-----------------|----------------------|--|---|
|   | BASIN POSITION: | CENTRE BASIN         |  | Α |
| ı |                 |                      |  |   |
| 1 |                 |                      |  |   |
| + |                 |                      |  | Α |
| Ц |                 |                      |  | п |

NOTES:

ALL DIMENSIONS ARE NOMINAL AND SUBJECT TO CHANGE.

DO NOT DRILL OR ROUGH IN UNTIL YOU HAVE RECEIVED AND MEASURED YOUR PRODUCT.

ALL DIMENSIONS ARE IN MILLIMETRES.

DO NOT MEASURE FROM DRAWING.