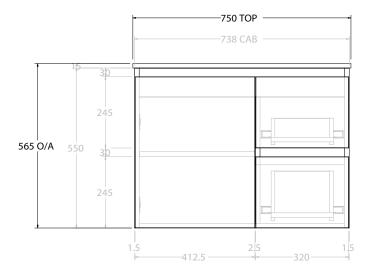

| GLACIER ENSUITE DOOR & DRAWER 750 WALL HUNG CENTRE BASIN |                                                                  |                                                                                       |
|----------------------------------------------------------|------------------------------------------------------------------|---------------------------------------------------------------------------------------|
| LITE: GLLECW0750WHCCM                                    | PRO: GLPECW0750WHCCM                                             |                                                                                       |
| WALL HUNG                                                |                                                                  |                                                                                       |
| 750W X 390D X 565H                                       |                                                                  |                                                                                       |
| DOOR & DRAWER                                            |                                                                  |                                                                                       |
| DATE: 08/16/22                                           |                                                                  |                                                                                       |
|                                                          | LITE: GLLECW0750WHCCM WALL HUNG 750W X 390D X 565H DOOR & DRAWER | LITE: GLLECW0750WHCCM PRO: GLPECW0750WHCCM WALL HUNG 750W X 390D X 565H DOOR & DRAWER |

| 1 | TOP:            | CAST MARBLE LOLA 750 |  | Ν |
|---|-----------------|----------------------|--|---|
|   | BASIN POSITION: | CENTRE BASIN         |  | Α |
| ı |                 |                      |  |   |
| 1 |                 |                      |  |   |
| + |                 |                      |  | Α |
| Ц |                 |                      |  | п |

NOTES:

ALL DIMENSIONS ARE NOMINAL AND SUBJECT TO CHANGE.

DO NOT DRILL OR ROUGH IN UNTIL YOU HAVE RECEIVED AND MEASURED YOUR PRODUCT.

ALL DIMENSIONS ARE IN MILLIMETRES.

DO NOT MEASURE FROM DRAWING.