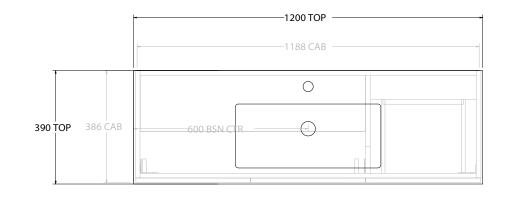

| dp | PRODUCT:       | GLACIER ENSUITE DOOR & DRAWER 1200 WALL HUNG CENTRE BASIN | TOP:            | CAST MARBLE LOLA 1200                                                                                                                                                                                  | NOTES:                                            |
|----|----------------|-----------------------------------------------------------|-----------------|--------------------------------------------------------------------------------------------------------------------------------------------------------------------------------------------------------|---------------------------------------------------|
|    | CODE:          | LITE: GLLECW1200WHCCM PRO: GLPECW1200WHCCM                | BASIN POSITION: | CENTRE BASIN                                                                                                                                                                                           | ALL DIMENSIONS ARE NOMINAL AND SUBJECT TO CHANGE. |
|    | MOUNTING:      | WALL HUNG                                                 |                 | ALL DIMENSIONS ARE NOMINAL AND SUBJECT TO CHANGE.<br>DO NOT DRILL OR ROUGH IN UNTIL YOU HAVE RECEIVED AND MEASURED YOUR PRODUCT.<br>ALL DIMENSIONS ARE IN MILLIMETRES.<br>DO NOT MEASURE FROM DRAWING. |                                                   |
|    | SIZE:          | 1200W X 390D X 565H                                       |                 |                                                                                                                                                                                                        |                                                   |
|    | CONFIGURATION: | DOOR & DRAWER                                             |                 |                                                                                                                                                                                                        |                                                   |
|    | VERSION: 01    | DATE: 08/16/22                                            |                 |                                                                                                                                                                                                        |                                                   |