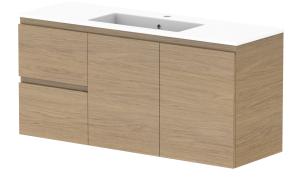

| dp | PRODUCT:       | GLACIER ENSUITE DOOR & DRAWER 1200 WALL HUNG CENTRE BASIN | TOP:            | CAST MARBLE LOLA 1200                                                                                                                                                                                  | NOTES:                                            |
|----|----------------|-----------------------------------------------------------|-----------------|--------------------------------------------------------------------------------------------------------------------------------------------------------------------------------------------------------|---------------------------------------------------|
|    | CODE:          | LITE: GLLECW1200WHCCM PRO: GLPECW1200WHCCM                | BASIN POSITION: | CENTRE BASIN                                                                                                                                                                                           | ALL DIMENSIONS ARE NOMINAL AND SUBJECT TO CHANGE. |
|    | MOUNTING:      | WALL HUNG                                                 |                 | ALL DIMENSIONS ARE NOMINAL AND SUBJECT TO CHANGE.<br>DO NOT DRILL OR ROUGH IN UNTIL YOU HAVE RECEIVED AND MEASURED YOUR PRODUCT.<br>ALL DIMENSIONS ARE IN MILLIMETRES.<br>DO NOT MEASURE FROM DRAWING. |                                                   |
|    | SIZE:          | 1200W X 390D X 565H                                       |                 |                                                                                                                                                                                                        |                                                   |
|    | CONFIGURATION: | DOOR & DRAWER                                             |                 |                                                                                                                                                                                                        |                                                   |
|    | VERSION: 01    | DATE: 08/16/22                                            |                 |                                                                                                                                                                                                        |                                                   |