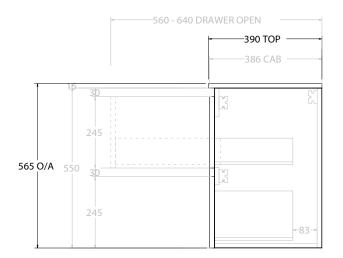

| dp | PRODUCT:       | GLACIER ENSUITE DOOR & DRAWER 1200 WALL HUNG CENTRE BASIN | TOP:            | CAST MARBLE LOLA 1200                                                                                                                                                                                  | NOTES:                                            |
|----|----------------|-----------------------------------------------------------|-----------------|--------------------------------------------------------------------------------------------------------------------------------------------------------------------------------------------------------|---------------------------------------------------|
|    | CODE:          | LITE: GLLECW1200WHCCM PRO: GLPECW1200WHCCM                | BASIN POSITION: | CENTRE BASIN                                                                                                                                                                                           | ALL DIMENSIONS ARE NOMINAL AND SUBJECT TO CHANGE. |
|    | MOUNTING:      | WALL HUNG                                                 |                 | ALL DIMENSIONS ARE NOMINAL AND SUBJECT TO CHANGE.<br>DO NOT DRILL OR ROUGH IN UNTIL YOU HAVE RECEIVED AND MEASURED YOUR PRODUCT.<br>ALL DIMENSIONS ARE IN MILLIMETRES.<br>DO NOT MEASURE FROM DRAWING. |                                                   |
|    | SIZE:          | 1200W X 390D X 565H                                       |                 |                                                                                                                                                                                                        |                                                   |
|    | CONFIGURATION: | DOOR & DRAWER                                             |                 |                                                                                                                                                                                                        |                                                   |
|    | VERSION: 01    | DATE: 08/16/22                                            |                 |                                                                                                                                                                                                        |                                                   |