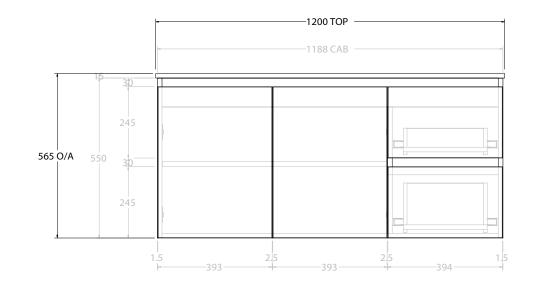

| dp | PRODUCT:       | GLACIER ENSUITE DOOR & DRAWER 1200 WALL HUNG CENTRE BASIN | TOP:            | CAST MARBLE LOLA 1200                                                                                                                                                                                  | NOTES:                                            |
|----|----------------|-----------------------------------------------------------|-----------------|--------------------------------------------------------------------------------------------------------------------------------------------------------------------------------------------------------|---------------------------------------------------|
|    | CODE:          | LITE: GLLECW1200WHCCM PRO: GLPECW1200WHCCM                | BASIN POSITION: | CENTRE BASIN                                                                                                                                                                                           | ALL DIMENSIONS ARE NOMINAL AND SUBJECT TO CHANGE. |
|    | MOUNTING:      | WALL HUNG                                                 |                 | ALL DIMENSIONS ARE NOMINAL AND SUBJECT TO CHANGE.<br>DO NOT DRILL OR ROUGH IN UNTIL YOU HAVE RECEIVED AND MEASURED YOUR PRODUCT.<br>ALL DIMENSIONS ARE IN MILLIMETRES.<br>DO NOT MEASURE FROM DRAWING. |                                                   |
|    | SIZE:          | 1200W X 390D X 565H                                       |                 |                                                                                                                                                                                                        |                                                   |
|    | CONFIGURATION: | DOOR & DRAWER                                             |                 |                                                                                                                                                                                                        |                                                   |
|    | VERSION: 01    | DATE: 08/16/22                                            |                 |                                                                                                                                                                                                        |                                                   |