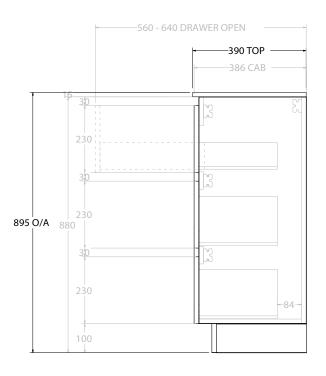

| PRODUCT:       | GLACIER ENSUTIE DOOR & DRAWER TRIO 900 FLOOR MOUNT CENTRE BASIN |  |
|----------------|-----------------------------------------------------------------|--|
| CODE:          | LITE: GLLECT0900WKCCM PRO: GLPECT0900WKCCM                      |  |
| MOUNTING:      | FLOOR MOUNT                                                     |  |
| SIZE:          | 900W X 390D X 895H                                              |  |
| CONFIGURATION: | DOOR & DRAWER                                                   |  |
| VERSION: 01    | DATE: 08/18/22                                                  |  |

|   | TOP:            | CAST MARBLE LOLA 900 | _ |
|---|-----------------|----------------------|---|
|   | BASIN POSITION: | CENTRE BASIN         |   |
|   |                 |                      |   |
|   |                 |                      |   |
|   |                 |                      |   |
| П |                 |                      |   |