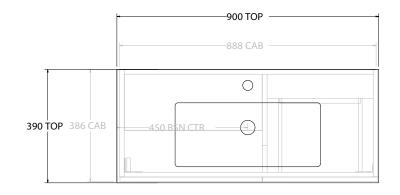

| PRODUCT:       | GLACIER ENSUTIE DOOR & DRAWER TRIO 900 FLOOR MOUNT CENTRE BASIN |  |
|----------------|-----------------------------------------------------------------|--|
| CODE:          | LITE: GLLECT0900WKCCM PRO: GLPECT0900WKCCM                      |  |
| MOUNTING:      | FLOOR MOUNT                                                     |  |
| SIZE:          | 900W X 390D X 895H                                              |  |
| CONFIGURATION: | DOOR & DRAWER                                                   |  |
| VERSION: 01    | DATE: 08/18/22                                                  |  |

|   | TOP:            | CAST MARBLE LOLA 900 | _ |
|---|-----------------|----------------------|---|
|   | BASIN POSITION: | CENTRE BASIN         |   |
|   |                 |                      |   |
|   |                 |                      |   |
|   |                 |                      |   |
| П |                 |                      |   |