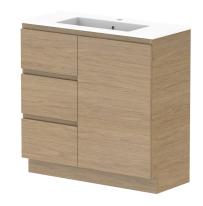

| PRODUCT:       | GLACIER ENSUTIE DOOR & DRAWER TRIO 900 FLOOR MOUNT CENTRE BASIN |  |
|----------------|-----------------------------------------------------------------|--|
| CODE:          | LITE: GLLECT0900WKCCM PRO: GLPECT0900WKCCM                      |  |
| MOUNTING:      | FLOOR MOUNT                                                     |  |
| SIZE:          | 900W X 390D X 895H                                              |  |
| CONFIGURATION: | DOOR & DRAWER                                                   |  |
| VERSION: 01    | DATE: 08/18/22                                                  |  |

|   | TOP:            | CAST MARBLE LOLA 900 | _ |
|---|-----------------|----------------------|---|
|   | BASIN POSITION: | CENTRE BASIN         |   |
|   |                 |                      |   |
|   |                 |                      |   |
|   |                 |                      |   |
| П |                 |                      |   |