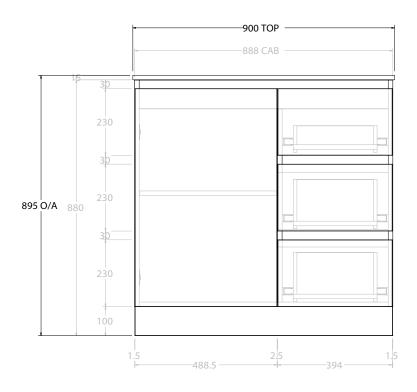

| PRODUCT:       | GLACIER ENSUTIE DOOR & DRAWER TRIO 900 FLOOR MOUNT CENTRE BASIN |  |
|----------------|-----------------------------------------------------------------|--|
| CODE:          | LITE: GLLECT0900WKCCM PRO: GLPECT0900WKCCM                      |  |
| MOUNTING:      | FLOOR MOUNT                                                     |  |
| SIZE:          | 900W X 390D X 895H                                              |  |
| CONFIGURATION: | DOOR & DRAWER                                                   |  |
| VERSION: 01    | DATE: 08/18/22                                                  |  |

|   | TOP:            | CAST MARBLE LOLA 900 | _ |
|---|-----------------|----------------------|---|
|   | BASIN POSITION: | CENTRE BASIN         |   |
|   |                 |                      |   |
|   |                 |                      |   |
|   |                 |                      |   |
| П |                 |                      |   |