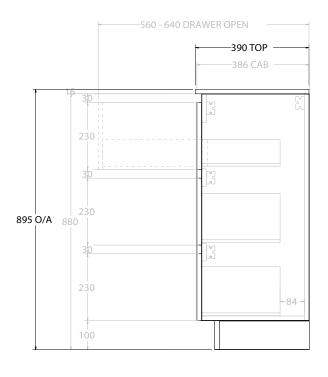

| PRODUCT:       | GLACIER ENSUITE DOOR & DRAWER TRIO 750 FLOOR MOUNT CENTRE BASIN |
|----------------|-----------------------------------------------------------------|
| CODE:          | LITE: GLLECT0750WKCCM PRO: GLPECT0750WKCCM                      |
| MOUNTING:      | FLOOR MOUNT                                                     |
| SIZE:          | 750W X 390D X 895H                                              |
| CONFIGURATION: | DOOR & DRAWER                                                   |
| VERSION: 01    | DATE: 08/18/22                                                  |

NOTES:

ALL DIMENSIONS ARE NOMINAL AND SUBJECT TO CHANGE.

DO NOT DRILL OR ROUGH IN UNTIL YOU HAVE RECEIVED AND MEASURED YOUR PRODUCT.

ALL DIMENSIONS ARE IN MILLIMETRES.

DO NOT MEASURE FROM DRAWING.