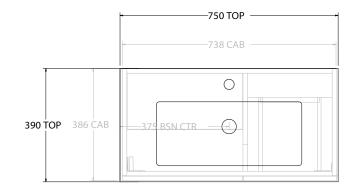

| PRODUCT:       | GLACIER ENSUITE DOOR & DRAWER TRIO 750 FLOOR MOUNT CENTRE BASIN |
|----------------|-----------------------------------------------------------------|
| CODE:          | LITE: GLLECT0750WKCCM PRO: GLPECT0750WKCCM                      |
| MOUNTING:      | FLOOR MOUNT                                                     |
| SIZE:          | 750W X 390D X 895H                                              |
| CONFIGURATION: | DOOR & DRAWER                                                   |
| VERSION: 01    | DATE: 08/18/22                                                  |

|   | TOP:            | CAST MARBLE LOLA 750 |  |  |
|---|-----------------|----------------------|--|--|
|   | BASIN POSITION: | CENTRE BASIN         |  |  |
|   |                 |                      |  |  |
|   |                 |                      |  |  |
|   |                 |                      |  |  |
| ı |                 |                      |  |  |