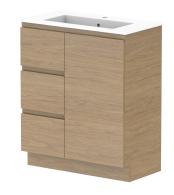

| PRODUCT:       | GLACIER ENSUITE DOOR & DRAWER TRIO 750 FLOOR MOUNT CENTRE BASIN |
|----------------|-----------------------------------------------------------------|
| CODE:          | LITE: GLLECT0750WKCCM PRO: GLPECT0750WKCCM                      |
| MOUNTING:      | FLOOR MOUNT                                                     |
| SIZE:          | 750W X 390D X 895H                                              |
| CONFIGURATION: | DOOR & DRAWER                                                   |
| VERSION: 01    | DATE: 08/18/22                                                  |