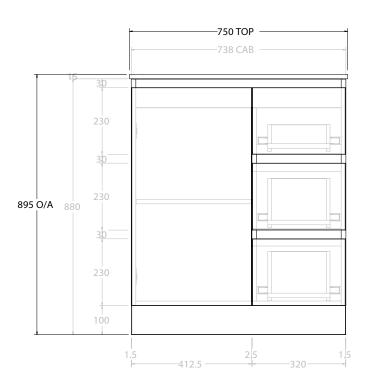

| PRODUCT:       | GLACIER ENSUITE DOOR & DRAWER TRIO 750 FLOOR MOUNT CENTRE BASIN |
|----------------|-----------------------------------------------------------------|
| CODE:          | LITE: GLLECT0750WKCCM PRO: GLPECT0750WKCCM                      |
| MOUNTING:      | FLOOR MOUNT                                                     |
| SIZE:          | 750W X 390D X 895H                                              |
| CONFIGURATION: | DOOR & DRAWER                                                   |
| VERSION: 01    | DATE: 08/18/22                                                  |

NOTES:

ALL DIMENSIONS ARE NOMINAL AND SUBJECT TO CHANGE.

DO NOT DRILL OR ROUGH IN UNTIL YOU HAVE RECEIVED AND MEASURED YOUR PRODUCT.

ALL DIMENSIONS ARE IN MILLIMETRES.

DO NOT MEASURE FROM DRAWING.