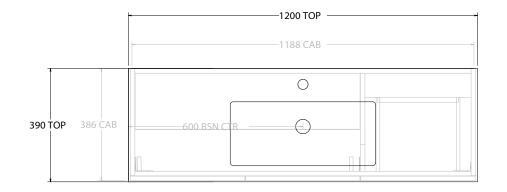

| PRODUCT:       | GLACIER ENSUTIE DOOR & DRAWER TRIO 1200 FLOOR MOUNT CENTRE BASIN |  |
|----------------|------------------------------------------------------------------|--|
| CODE:          | LITE: GLLECT1200WKCCM PRO: GLPECT1200WKCCM                       |  |
| MOUNTING:      | FLOOR MOUNT                                                      |  |
| SIZE:          | 1200W X 390D X 895H                                              |  |
| CONFIGURATION: | DOOR & DRAWER                                                    |  |
| VERSION: 01    | DATE: 08/18/22                                                   |  |

| 7   | TOP:            | CAST MARBLE LOLA 1200 |
|-----|-----------------|-----------------------|
| 7 [ | BASIN POSITION: | CENTRE BASIN          |
| 7 [ |                 |                       |
| 11  |                 |                       |
| 11  |                 |                       |
| 11  |                 |                       |