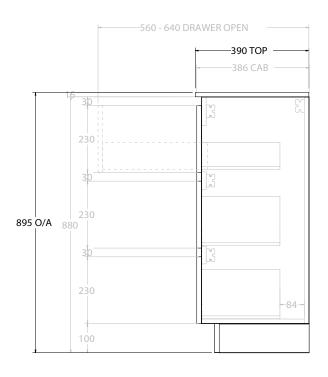

| PRODUCT:       | GLACIER ENSUTIE DOOR & DRAWER TRIO 1200 FLOOR MOUNT CENTRE BASIN |  |
|----------------|------------------------------------------------------------------|--|
| CODE:          | LITE: GLLECT1200WKCCM PRO: GLPECT1200WKCCM                       |  |
| MOUNTING:      | FLOOR MOUNT                                                      |  |
| SIZE:          | 1200W X 390D X 895H                                              |  |
| CONFIGURATION: | DOOR & DRAWER                                                    |  |
| VERSION: 01    | DATE: 08/18/22                                                   |  |

| 7   | TOP:            | CAST MARBLE LOLA 1200 |
|-----|-----------------|-----------------------|
| 7 [ | BASIN POSITION: | CENTRE BASIN          |
| 7 [ |                 |                       |
| 11  |                 |                       |
| 11  |                 |                       |
| 11  |                 |                       |