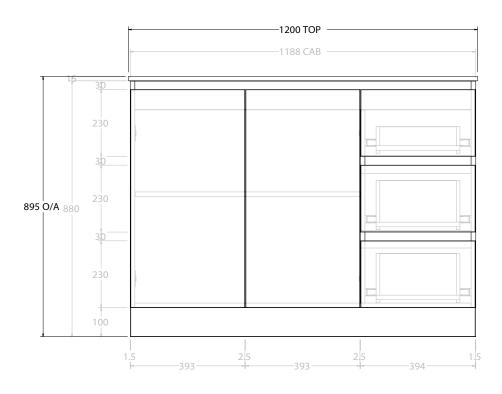

| PRODUCT:       | GLACIER ENSUTIE DOOR & DRAWER TRIO 1200 FLOOR MOUNT CENTRE BASIN |  |
|----------------|------------------------------------------------------------------|--|
| CODE:          | LITE: GLLECT1200WKCCM PRO: GLPECT1200WKCCM                       |  |
| MOUNTING:      | FLOOR MOUNT                                                      |  |
| SIZE:          | 1200W X 390D X 895H                                              |  |
| CONFIGURATION: | DOOR & DRAWER                                                    |  |
| VERSION: 01    | DATE: 08/18/22                                                   |  |

| 7   | TOP:            | CAST MARBLE LOLA 1200 |
|-----|-----------------|-----------------------|
| 7 [ | BASIN POSITION: | CENTRE BASIN          |
| 7 [ |                 |                       |
| 11  |                 |                       |
| 11  |                 |                       |
| 11  |                 |                       |