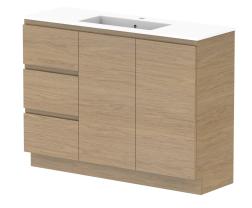

| PRODUCT:       | GLACIER ENSUTIE DOOR & DRAWER TRIO 1200 FLOOR MOUNT CENTRE BASIN |  |
|----------------|------------------------------------------------------------------|--|
| CODE:          | LITE: GLLECT1200WKCCM PRO: GLPECT1200WKCCM                       |  |
| MOUNTING:      | FLOOR MOUNT                                                      |  |
| SIZE:          | 1200W X 390D X 895H                                              |  |
| CONFIGURATION: | DOOR & DRAWER                                                    |  |
| VERSION: 01    | DATE: 08/18/22                                                   |  |

| 7   | TOP:            | CAST MARBLE LOLA 1200 |
|-----|-----------------|-----------------------|
| 7 [ | BASIN POSITION: | CENTRE BASIN          |
| 7 [ |                 |                       |
| 11  |                 |                       |
| 11  |                 |                       |
| 11  |                 |                       |