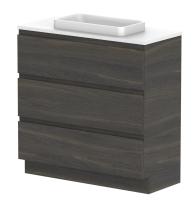

| PRODUCT:       | GLACIER ENSUITE ALL-DRAWER TRIO 900 FLOOR MOUNT CENTRE BASIN |                    |  |
|----------------|--------------------------------------------------------------|--------------------|--|
| CODE:          | LITE: GLLEAT0900WKC                                          | PRO: GLPEAT0900WKC |  |
| MOUNTING:      | FLOOR MOUNT                                                  |                    |  |
| SIZE:          | 900W X 390D X 900H                                           |                    |  |
| CONFIGURATION: | ALL-DRAWER                                                   |                    |  |
| VERSION: 01    | DATE: 12/09/22                                               |                    |  |