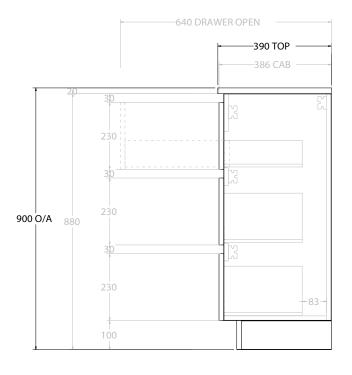

| PRODUCT:       | GLACIER ENSUITE ALL-DRAWER TRIO 900 FLOOR MOUNT CENTRE BASIN |                    |  |
|----------------|--------------------------------------------------------------|--------------------|--|
| CODE:          | LITE: GLLEAT0900WKC                                          | PRO: GLPEAT0900WKC |  |
| MOUNTING:      | FLOOR MOUNT                                                  |                    |  |
| SIZE:          | 900W X 390D X 900H                                           |                    |  |
| CONFIGURATION: | ALL-DRAWER                                                   |                    |  |
| VERSION: 01    | DATE: 12/09/22                                               |                    |  |

ALL DIMENSIONS ARE NOMINAL AND SUBJECT TO CHANGE.

DO NOT DRILL OR ROUGH IN UNTIL YOU HAVE RECEIVED AND MEASURED YOUR PRODUCT.

ALL DIMENSIONS ARE IN MILLIMETRES.

DO NOT MEASURE FROM DRAWING.