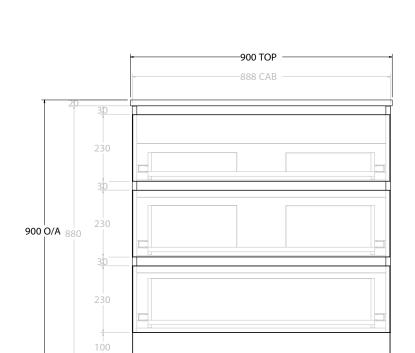

| PRODUCT:       | GLACIER ENSUITE ALL-DRAWER TRIO 900 FLOOR MOUNT CENTRE BASIN |                    |  |
|----------------|--------------------------------------------------------------|--------------------|--|
| CODE:          | LITE: GLLEAT0900WKC                                          | PRO: GLPEAT0900WKC |  |
| MOUNTING:      | FLOOR MOUNT                                                  |                    |  |
| SIZE:          | 900W X 390D X 900H                                           |                    |  |
| CONFIGURATION: | ALL-DRAWER                                                   |                    |  |
| VERSION: 01    | DATE: 12/09/22                                               |                    |  |

ALL DIMENSIONS ARE NOMINAL AND SUBJECT TO CHANGE.

DO NOT DRILL OR ROUGH IN UNTIL YOU HAVE RECEIVED AND MEASURED YOUR PRODUCT.

ALL DIMENSIONS ARE IN MILLIMETRES.

DO NOT MEASURE FROM DRAWING.