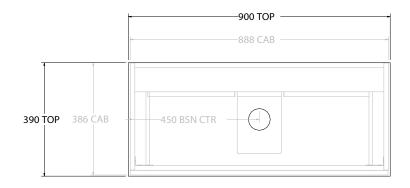

| PRODUCT:       | GLACIER ENSUITE ALL-DRAWER TRIO 900 FLOOR MOUNT CENTRE BASIN |                    |  |
|----------------|--------------------------------------------------------------|--------------------|--|
| CODE:          | LITE: GLLEAT0900WKC                                          | PRO: GLPEAT0900WKC |  |
| MOUNTING:      | FLOOR MOUNT                                                  |                    |  |
| SIZE:          | 900W X 390D X 900H                                           |                    |  |
| CONFIGURATION: | ALL-DRAWER                                                   |                    |  |
| VERSION: 01    | DATE: 12/09/22                                               |                    |  |

| TOP:                                                                        | BENCHTOP     |  |   |
|-----------------------------------------------------------------------------|--------------|--|---|
| BASIN POSITION:                                                             | CENTRE BASIN |  | ſ |
| FOR TOP OPTIONS PLEASE ADD ONE OF THE FOLLOWING TO THE END OF PRODUCT CODE: |              |  | ı |
| CHERRY PIE = CP                                                             |              |  |   |
| FRIDAY = FR                                                                 |              |  | ı |
| CAESARSTONE = CS                                                            |              |  | ı |

ALL DIMENSIONS ARE NOMINAL AND SUBJECT TO CHANGE.

DO NOT DRILL OR ROUGH IN UNTIL YOU HAVE RECEIVED AND MEASURED YOUR PRODUCT.

ALL DIMENSIONS ARE IN MILLIMETRES.

DO NOT MEASURE FROM DRAWING.