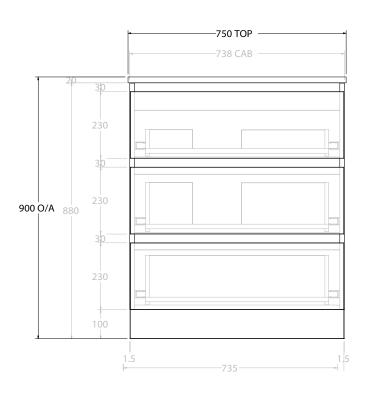

| PRODUCT:       | GLACIER ENSUITE ALL-DRAWER | TRIO 750 FLOOR MOUNT OFFSET BASIN |  |
|----------------|----------------------------|-----------------------------------|--|
| CODE:          | LITE: GLLEAT0750WKL*       | PRO: GLPEAT0750WKL*               |  |
| MOUNTING:      | FLOOR MOUNT                |                                   |  |
| SIZE:          | 750W X 390D X 900H         |                                   |  |
| CONFIGURATION: | ALL-DRAWER                 |                                   |  |
| VERSION: 01    | DATE: 12/09/22             |                                   |  |

NOTES:

ALL DIMENSIONS ARE NOMINAL AND SUBJECT TO CHANGE.

DO NOT DRILL OR ROUGH IN UNTIL YOU HAVE RECEIVED AND MEASURED YOUR PRODUCT.

ALL DIMENSIONS ARE IN MILLIMETRES.

DO NOT MEASURE FROM DRAWING.

\*LEFT HAND OFFSET PICTURED, RIGHT HAND OFFSET IS MIRRORED (REPLACE CODE SUFFIX L, WITH R)