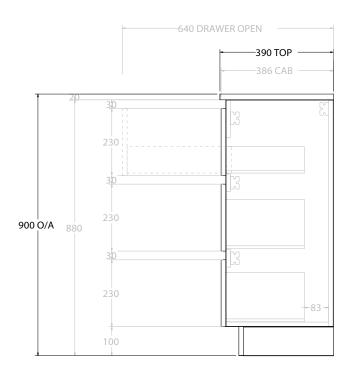

| PRODUCT:       | GLACIER ENSUITE ALL-DRAWER | TRIO 750 FLOOR MOUNT OFFSET BASIN |  |
|----------------|----------------------------|-----------------------------------|--|
| CODE:          | LITE: GLLEAT0750WKL*       | PRO: GLPEAT0750WKL*               |  |
| MOUNTING:      | FLOOR MOUNT                |                                   |  |
| SIZE:          | 750W X 390D X 900H         |                                   |  |
| CONFIGURATION: | ALL-DRAWER                 |                                   |  |
| VERSION: 01    | DATE: 12/09/22             |                                   |  |

NOTES:

ALL DIMENSIONS ARE NOMINAL AND SUBJECT TO CHANGE.

DO NOT DRILL OR ROUGH IN UNTIL YOU HAVE RECEIVED AND MEASURED YOUR PRODUCT.

ALL DIMENSIONS ARE IN MILLIMETRES.

DO NOT MEASURE FROM DRAWING.

\*LEFT HAND OFFSET PICTURED, RIGHT HAND OFFSET IS MIRRORED (REPLACE CODE SUFFIX L, WITH R)