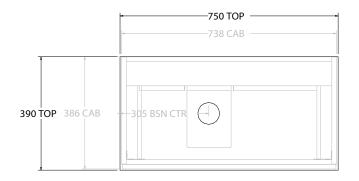

| PRODUCT:       | GLACIER ENSUITE ALL-DRAWER | TRIO 750 FLOOR MOUNT OFFSET BASIN |  |
|----------------|----------------------------|-----------------------------------|--|
| CODE:          | LITE: GLLEAT0750WKL*       | PRO: GLPEAT0750WKL*               |  |
| MOUNTING:      | FLOOR MOUNT                |                                   |  |
| SIZE:          | 750W X 390D X 900H         |                                   |  |
| CONFIGURATION: | ALL-DRAWER                 |                                   |  |
| VERSION: 01    | DATE: 12/09/22             |                                   |  |

|                                                                             | TOP:             | BENCHTOP     |  |
|-----------------------------------------------------------------------------|------------------|--------------|--|
|                                                                             | BASIN POSITION:  | OFFSET BASIN |  |
| FOR TOP OPTIONS PLEASE ADD ONE OF THE FOLLOWING TO THE END OF PRODUCT CODE: |                  |              |  |
|                                                                             | CHERRY PIE = CP  |              |  |
|                                                                             | FRIDAY = FR      |              |  |
|                                                                             | CAESARSTONE = CS |              |  |

NOTES:

ALL DIMENSIONS ARE NOMINAL AND SUBJECT TO CHANGE.

DO NOT DRILL OR ROUGH IN UNTIL YOU HAVE RECEIVED AND MEASURED YOUR PRODUCT.

ALL DIMENSIONS ARE IN MILLIMETRES.

DO NOT MEASURE FROM DRAWING.

\*LEFT HAND OFFSET PICTURED, RIGHT HAND OFFSET IS MIRRORED (REPLACE CODE SUFFIX L, WITH R)