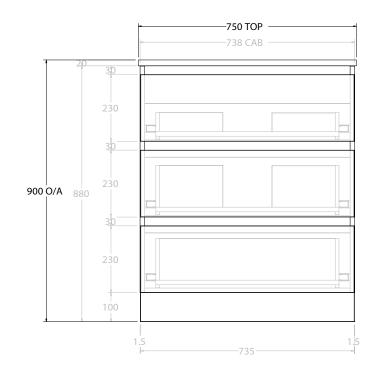

Δ

| PRODUCT:       | GLACIER ENSUITE ALL-DRAWER TRIO 750 FLOOR MOUNT CENTRE BASIN | TOP: BENCHTOP                                                               | NOTES:                                                                      |
|----------------|--------------------------------------------------------------|-----------------------------------------------------------------------------|-----------------------------------------------------------------------------|
| CODE:          | LITE: GLLEAT0750WKC PRO: GLPEAT0750WKC                       | BASIN POSITION: CENTRE BASIN                                                | ALL DIMENSIONS ARE NOMINAL AND SUBJECT TO CHANGE.                           |
| MOUNTING:      | FLOOR MOUNT                                                  | FOR TOP OPTIONS PLEASE ADD ONE OF THE FOLLOWING TO THE END OF PRODUCT CODE: | DO NOT DRILL OR ROUGH IN UNTIL YOU HAVE RECEIVED AND MEASURED YOUR PRODUCT. |
| SIZE:          | 750W X 390D X 900H                                           | CHERRY PIE = CP                                                             | ALL DIMENSIONS ARE IN MILLIMETRES.                                          |
| CONFIGURATION: | ALL-DRAWER                                                   | FRIDAY = FR                                                                 | DO NOT MEASURE FROM DRAWING.                                                |
| VERSION: 01    | DATE: 12/09/22                                               | CAESARSTONE = CS                                                            |                                                                             |