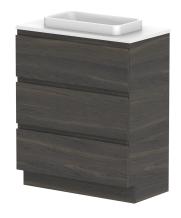

Δ

| PRODUCT:       | GLACIER ENSUITE ALL-DRAWER TRIO 750 FLOOR MOUNT CENTRE BASIN | TOP: BENCHTOP                                                               | NOTES:                                                                      |
|----------------|--------------------------------------------------------------|-----------------------------------------------------------------------------|-----------------------------------------------------------------------------|
| CODE:          | LITE: GLLEAT0750WKC PRO: GLPEAT0750WKC                       | BASIN POSITION: CENTRE BASIN                                                | ALL DIMENSIONS ARE NOMINAL AND SUBJECT TO CHANGE.                           |
| MOUNTING:      | FLOOR MOUNT                                                  | FOR TOP OPTIONS PLEASE ADD ONE OF THE FOLLOWING TO THE END OF PRODUCT CODE: | DO NOT DRILL OR ROUGH IN UNTIL YOU HAVE RECEIVED AND MEASURED YOUR PRODUCT. |
| SIZE:          | 750W X 390D X 900H                                           | CHERRY PIE = CP                                                             | ALL DIMENSIONS ARE IN MILLIMETRES.                                          |
| CONFIGURATION: | ALL-DRAWER                                                   | FRIDAY = FR                                                                 | DO NOT MEASURE FROM DRAWING.                                                |
| VERSION: 01    | DATE: 12/09/22                                               | CAESARSTONE = CS                                                            |                                                                             |