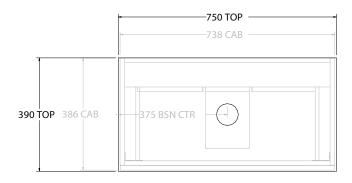

Δ

| PRODUCT:       | GLACIER ENSUITE ALL-DRAWER TRIO 750 FLOOR MOUNT CENTRE BASIN | TOP: BENCHTOP                                                               | NOTES:                                                                      |
|----------------|--------------------------------------------------------------|-----------------------------------------------------------------------------|-----------------------------------------------------------------------------|
| CODE:          | LITE: GLLEAT0750WKC PRO: GLPEAT0750WKC                       | BASIN POSITION: CENTRE BASIN                                                | ALL DIMENSIONS ARE NOMINAL AND SUBJECT TO CHANGE.                           |
| MOUNTING:      | FLOOR MOUNT                                                  | FOR TOP OPTIONS PLEASE ADD ONE OF THE FOLLOWING TO THE END OF PRODUCT CODE: | DO NOT DRILL OR ROUGH IN UNTIL YOU HAVE RECEIVED AND MEASURED YOUR PRODUCT. |
| SIZE:          | 750W X 390D X 900H                                           | CHERRY PIE = CP                                                             | ALL DIMENSIONS ARE IN MILLIMETRES.                                          |
| CONFIGURATION: | ALL-DRAWER                                                   | FRIDAY = FR                                                                 | DO NOT MEASURE FROM DRAWING.                                                |
| VERSION: 01    | DATE: 12/09/22                                               | CAESARSTONE = CS                                                            |                                                                             |