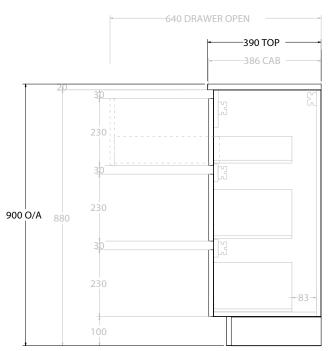

Δ

| PRODUCT:       | GLACIER ENSUITE ALL-DRAWER TRIO 750 FLOOR MOUNT CENTRE BASIN | TOP: BENCHTOP                                                               | NOTES:                                                                      |
|----------------|--------------------------------------------------------------|-----------------------------------------------------------------------------|-----------------------------------------------------------------------------|
| CODE:          | LITE: GLLEAT0750WKC PRO: GLPEAT0750WKC                       | BASIN POSITION: CENTRE BASIN                                                | ALL DIMENSIONS ARE NOMINAL AND SUBJECT TO CHANGE.                           |
| MOUNTING:      | FLOOR MOUNT                                                  | FOR TOP OPTIONS PLEASE ADD ONE OF THE FOLLOWING TO THE END OF PRODUCT CODE: | DO NOT DRILL OR ROUGH IN UNTIL YOU HAVE RECEIVED AND MEASURED YOUR PRODUCT. |
| SIZE:          | 750W X 390D X 900H                                           | CHERRY PIE = CP                                                             | ALL DIMENSIONS ARE IN MILLIMETRES.                                          |
| CONFIGURATION: | ALL-DRAWER                                                   | FRIDAY = FR                                                                 | DO NOT MEASURE FROM DRAWING.                                                |
| VERSION: 01    | DATE: 12/09/22                                               | CAESARSTONE = CS                                                            |                                                                             |