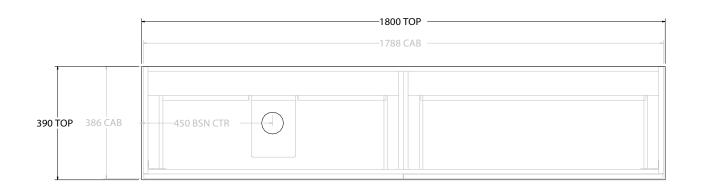

| PRODUCT:       | GLACIER ENSUITE ALL-DRAWER TRIO 1800 FLOOR MOUNT OFFSET BASIN |                     |  |
|----------------|---------------------------------------------------------------|---------------------|--|
| CODE:          | LITE: GLLEAT1800WKL*                                          | PRO: GLPEAT1800WKL* |  |
| MOUNTING:      | FLOOR MOUNT                                                   |                     |  |
| SIZE:          | 1800W X 390D X 900H                                           |                     |  |
| CONFIGURATION: | ALL-DRAWER                                                    |                     |  |
| VERSION: 01    | DATE: 12/09/22                                                |                     |  |

| TOP:               | BENCHTOP                                                  |  |
|--------------------|-----------------------------------------------------------|--|
| BASIN POSITION:    | OFFSET BASIN                                              |  |
| FOR TOP OPTIONS PL | EASE ADD ONE OF THE FOLLOWING TO THE END OF PRODUCT CODE: |  |
| CHERRY PIE = CP    |                                                           |  |
| FRIDAY = FR        |                                                           |  |
| CAESARSTONE = CS   |                                                           |  |

NOTES:

ALL DIMENSIONS ARE NOMINAL AND SUBJECT TO CHANGE.

DO NOT DRILL OR ROUGH IN UNTIL YOU HAVE RECEIVED AND MEASURED YOUR PRODUCT.

ALL DIMENSIONS ARE IN MILLIMETRES.

DO NOT MEASURE FROM DRAWING.

\*LEFT HAND OFFSET PICTURED, RIGHT HAND OFFSET IS MIRRORED (REPLACE CODE SUFFIX L, WITH R)