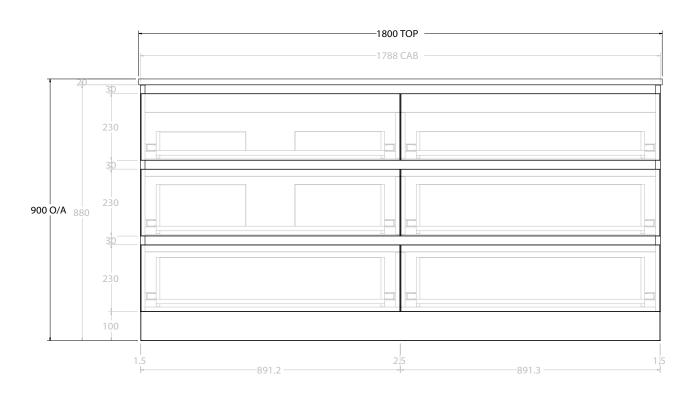

| PRODUCT:       | GLACIER ENSUITE ALL-DRAWER TRIO 1800 FLOOR MOUNT OFFSET BASIN |                     |  |
|----------------|---------------------------------------------------------------|---------------------|--|
| CODE:          | LITE: GLLEAT1800WKL*                                          | PRO: GLPEAT1800WKL* |  |
| MOUNTING:      | FLOOR MOUNT                                                   |                     |  |
| SIZE:          | 1800W X 390D X 900H                                           |                     |  |
| CONFIGURATION: | ALL-DRAWER                                                    |                     |  |
| VERSION: 01    | DATE: 12/09/22                                                |                     |  |

| TOP:               | BENCHTOP                                                  |  |
|--------------------|-----------------------------------------------------------|--|
| BASIN POSITION:    | OFFSET BASIN                                              |  |
| FOR TOP OPTIONS PL | EASE ADD ONE OF THE FOLLOWING TO THE END OF PRODUCT CODE: |  |
| CHERRY PIE = CP    |                                                           |  |
| FRIDAY = FR        |                                                           |  |
| CAESARSTONE = CS   |                                                           |  |

NOTES:

ALL DIMENSIONS ARE NOMINAL AND SUBJECT TO CHANGE.

DO NOT DRILL OR ROUGH IN UNTIL YOU HAVE RECEIVED AND MEASURED YOUR PRODUCT.

ALL DIMENSIONS ARE IN MILLIMETRES.

DO NOT MEASURE FROM DRAWING.

\*LEFT HAND OFFSET PICTURED, RIGHT HAND OFFSET IS MIRRORED (REPLACE CODE SUFFIX L, WITH R)