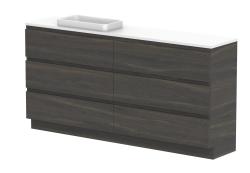

| PRODUCT:       | GLACIER ENSUITE ALL-DRAWER TRIO 1800 FLOOR MOUNT OFFSET BASIN |                     |  |
|----------------|---------------------------------------------------------------|---------------------|--|
| CODE:          | LITE: GLLEAT1800WKL*                                          | PRO: GLPEAT1800WKL* |  |
| MOUNTING:      | FLOOR MOUNT                                                   |                     |  |
| SIZE:          | 1800W X 390D X 900H                                           |                     |  |
| CONFIGURATION: | ALL-DRAWER                                                    |                     |  |
| VERSION: 01    | DATE: 12/09/22                                                |                     |  |

| TOP:               | BENCHTOP                                                  |  |
|--------------------|-----------------------------------------------------------|--|
| BASIN POSITION:    | OFFSET BASIN                                              |  |
| FOR TOP OPTIONS PL | EASE ADD ONE OF THE FOLLOWING TO THE END OF PRODUCT CODE: |  |
| CHERRY PIE = CP    |                                                           |  |
| FRIDAY = FR        |                                                           |  |
| CAESARSTONE = CS   |                                                           |  |