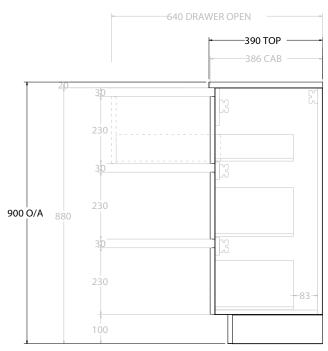

| PRODUCT:       | GLACIER ENSUITE ALL-DRAWER TRIO 1800 FLOOR MOUNT OFFSET BASIN |                     |  |
|----------------|---------------------------------------------------------------|---------------------|--|
| CODE:          | LITE: GLLEAT1800WKL*                                          | PRO: GLPEAT1800WKL* |  |
| MOUNTING:      | FLOOR MOUNT                                                   |                     |  |
| SIZE:          | 1800W X 390D X 900H                                           |                     |  |
| CONFIGURATION: | ALL-DRAWER                                                    |                     |  |
| VERSION: 01    | DATE: 12/09/22                                                |                     |  |

| TOP:               | BENCHTOP                                                  |  |
|--------------------|-----------------------------------------------------------|--|
| BASIN POSITION:    | OFFSET BASIN                                              |  |
| FOR TOP OPTIONS PL | EASE ADD ONE OF THE FOLLOWING TO THE END OF PRODUCT CODE: |  |
| CHERRY PIE = CP    |                                                           |  |
| FRIDAY = FR        |                                                           |  |
| CAESARSTONE = CS   |                                                           |  |

NOTES:

ALL DIMENSIONS ARE NOMINAL AND SUBJECT TO CHANGE.

DO NOT DRILL OR ROUGH IN UNTIL YOU HAVE RECEIVED AND MEASURED YOUR PRODUCT.

ALL DIMENSIONS ARE IN MILLIMETRES.

DO NOT MEASURE FROM DRAWING.

\*LEFT HAND OFFSET PICTURED, RIGHT HAND OFFSET IS MIRRORED (REPLACE CODE SUFFIX L, WITH R)