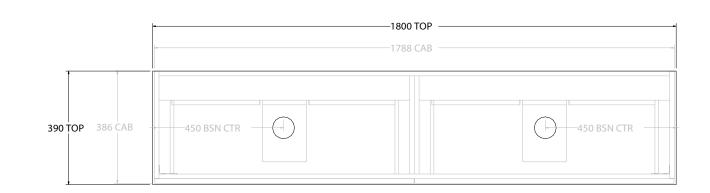

| Adp | PRODUCT:       | GLACIER ENSUITE ALL-DRAWER TRIO 1800 FLOOR MOUNT DOUBLE BASIN | TOP: BENCHTOP                                                               | NOTES:                                                                      |
|-----|----------------|---------------------------------------------------------------|-----------------------------------------------------------------------------|-----------------------------------------------------------------------------|
|     | CODE:          | LITE: GLLEAT1800WKD PRO: GLPEAT1800WKD                        | BASIN POSITION: DOUBLE BASIN                                                | ALL DIMENSIONS ARE NOMINAL AND SUBJECT TO CHANGE.                           |
|     | MOUNTING:      | FLOOR MOUNT                                                   | FOR TOP OPTIONS PLEASE ADD ONE OF THE FOLLOWING TO THE END OF PRODUCT CODE: | DO NOT DRILL OR ROUGH IN UNTIL YOU HAVE RECEIVED AND MEASURED YOUR PRODUCT. |
|     | SIZE:          | 1800W X 390D X 900H                                           | CHERRY PIE = CP                                                             | ALL DIMENSIONS ARE IN MILLIMETRES.                                          |
|     | CONFIGURATION: | ALL-DRAWER                                                    | FRIDAY = FR                                                                 | DO NOT MEASURE FROM DRAWING.                                                |
|     | VERSION: 01    | DATE: 12/09/22                                                | CAESARSTONE = CS                                                            |                                                                             |