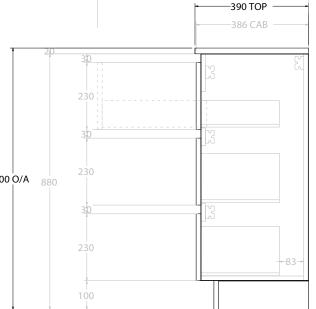

| Adp | PRODUCT:       | GLACIER ENSUITE ALL-DRAWER TRIO 1800 FLOOR MOUNT DOUBLE BASIN | TOP: BENCHTOP                                                               | NOTES:                                                                      |
|-----|----------------|---------------------------------------------------------------|-----------------------------------------------------------------------------|-----------------------------------------------------------------------------|
|     | CODE:          | LITE: GLLEAT1800WKD PRO: GLPEAT1800WKD                        | BASIN POSITION: DOUBLE BASIN                                                | ALL DIMENSIONS ARE NOMINAL AND SUBJECT TO CHANGE.                           |
|     | MOUNTING:      | FLOOR MOUNT                                                   | FOR TOP OPTIONS PLEASE ADD ONE OF THE FOLLOWING TO THE END OF PRODUCT CODE: | DO NOT DRILL OR ROUGH IN UNTIL YOU HAVE RECEIVED AND MEASURED YOUR PRODUCT. |
|     | SIZE:          | 1800W X 390D X 900H                                           | CHERRY PIE = CP                                                             | ALL DIMENSIONS ARE IN MILLIMETRES.                                          |
|     | CONFIGURATION: | ALL-DRAWER                                                    | FRIDAY = FR                                                                 | DO NOT MEASURE FROM DRAWING.                                                |
|     | VERSION: 01    | DATE: 12/09/22                                                | CAESARSTONE = CS                                                            |                                                                             |