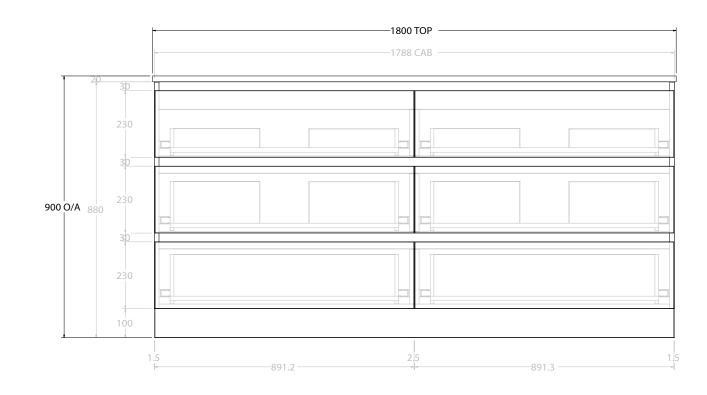

| Adp | PRODUCT:       | GLACIER ENSUITE ALL-DRAWER TRIO 1800 FLOOR MOUNT DOUBLE BASIN | TOP: BENCHTOP                                                               | NOTES:                                                                      |
|-----|----------------|---------------------------------------------------------------|-----------------------------------------------------------------------------|-----------------------------------------------------------------------------|
|     | CODE:          | LITE: GLLEAT1800WKD PRO: GLPEAT1800WKD                        | BASIN POSITION: DOUBLE BASIN                                                | ALL DIMENSIONS ARE NOMINAL AND SUBJECT TO CHANGE.                           |
|     | MOUNTING:      | FLOOR MOUNT                                                   | FOR TOP OPTIONS PLEASE ADD ONE OF THE FOLLOWING TO THE END OF PRODUCT CODE: | DO NOT DRILL OR ROUGH IN UNTIL YOU HAVE RECEIVED AND MEASURED YOUR PRODUCT. |
|     | SIZE:          | 1800W X 390D X 900H                                           | CHERRY PIE = CP                                                             | ALL DIMENSIONS ARE IN MILLIMETRES.                                          |
|     | CONFIGURATION: | ALL-DRAWER                                                    | FRIDAY = FR                                                                 | DO NOT MEASURE FROM DRAWING.                                                |
|     | VERSION: 01    | DATE: 12/09/22                                                | CAESARSTONE = CS                                                            |                                                                             |