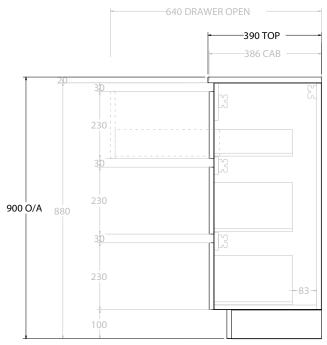

| Adp | PRODUCT:       | GLACIER ENSUITE ALL-DRAWER TRIO 1800 FLOOR MOUNT DOUBLE BASIN | TOP: BENCHTOP                                                               | NOTES:                                                                      |
|-----|----------------|---------------------------------------------------------------|-----------------------------------------------------------------------------|-----------------------------------------------------------------------------|
|     | CODE:          | LITE: GLLEAT1800WKD PRO: GLPEAT1800WKD                        | BASIN POSITION: DOUBLE BASIN                                                | ALL DIMENSIONS ARE NOMINAL AND SUBJECT TO CHANGE.                           |
|     | MOUNTING:      | FLOOR MOUNT                                                   | FOR TOP OPTIONS PLEASE ADD ONE OF THE FOLLOWING TO THE END OF PRODUCT CODE: | DO NOT DRILL OR ROUGH IN UNTIL YOU HAVE RECEIVED AND MEASURED YOUR PRODUCT. |
|     | SIZE:          | 1800W X 390D X 900H                                           | CHERRY PIE = CP                                                             | ALL DIMENSIONS ARE IN MILLIMETRES.                                          |
|     | CONFIGURATION: | ALL-DRAWER                                                    | FRIDAY = FR                                                                 | DO NOT MEASURE FROM DRAWING.                                                |
|     | VERSION: 01    | DATE: 12/09/22                                                | CAESARSTONE = CS                                                            |                                                                             |