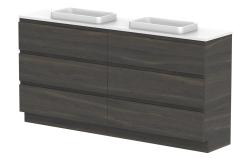

| Adp | PRODUCT:       | GLACIER ENSUITE ALL-DRAWER TRIO 1800 FLOOR MOUNT DOUBLE BASIN | TOP: BENCHTOP                                                               | NOTES:                                                                      |
|-----|----------------|---------------------------------------------------------------|-----------------------------------------------------------------------------|-----------------------------------------------------------------------------|
|     | CODE:          | LITE: GLLEAT1800WKD PRO: GLPEAT1800WKD                        | BASIN POSITION: DOUBLE BASIN                                                | ALL DIMENSIONS ARE NOMINAL AND SUBJECT TO CHANGE.                           |
|     | MOUNTING:      | FLOOR MOUNT                                                   | FOR TOP OPTIONS PLEASE ADD ONE OF THE FOLLOWING TO THE END OF PRODUCT CODE: | DO NOT DRILL OR ROUGH IN UNTIL YOU HAVE RECEIVED AND MEASURED YOUR PRODUCT. |
|     | SIZE:          | 1800W X 390D X 900H                                           | CHERRY PIE = CP                                                             | ALL DIMENSIONS ARE IN MILLIMETRES.                                          |
|     | CONFIGURATION: | ALL-DRAWER                                                    | FRIDAY = FR                                                                 | DO NOT MEASURE FROM DRAWING.                                                |
|     | VERSION: 01    | DATE: 12/09/22                                                | CAESARSTONE = CS                                                            |                                                                             |