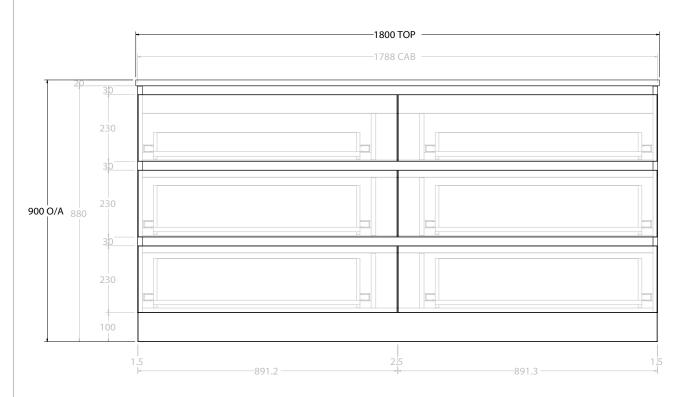

| PRODUCT:       | GLACIER ENSUITE ALL-DRAWER TRIO 1800 FLOOR MOUNT CENTRE BASIN |                    |  |
|----------------|---------------------------------------------------------------|--------------------|--|
| CODE:          | LITE: GLLEAT1800WKC                                           | PRO: GLPEAT1800WKC |  |
| MOUNTING:      | FLOOR MOUNT                                                   |                    |  |
| SIZE:          | 1800W X 390D X 900H                                           |                    |  |
| CONFIGURATION: | ALL-DRAWER                                                    |                    |  |
| VERSION: 01    | DATE: 12/09/22                                                |                    |  |

ALL DIMENSIONS ARE NOMINAL AND SUBJECT TO CHANGE.

DO NOT DRILL OR ROUGH IN UNTIL YOU HAVE RECEIVED AND MEASURED YOUR PRODUCT.

ALL DIMENSIONS ARE IN MILLIMETRES.

DO NOT MEASURE FROM DRAWING.