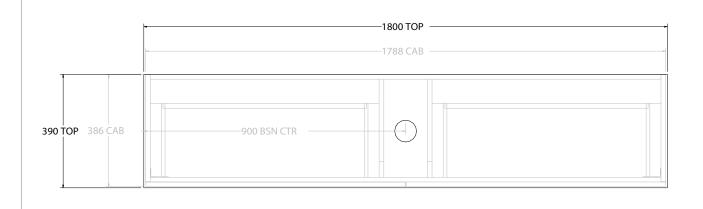

| PRODUCT:       | GLACIER ENSUITE ALL-DRAWER TRIO 1800 FLOOR MOUNT CENTRE BASIN |                    |  |
|----------------|---------------------------------------------------------------|--------------------|--|
| CODE:          | LITE: GLLEAT1800WKC                                           | PRO: GLPEAT1800WKC |  |
| MOUNTING:      | FLOOR MOUNT                                                   |                    |  |
| SIZE:          | 1800W X 390D X 900H                                           |                    |  |
| CONFIGURATION: | ALL-DRAWER                                                    |                    |  |
| VERSION: 01    | DATE: 12/09/22                                                |                    |  |

ALL DIMENSIONS ARE NOMINAL AND SUBJECT TO CHANGE.

DO NOT DRILL OR ROUGH IN UNTIL YOU HAVE RECEIVED AND MEASURED YOUR PRODUCT.

ALL DIMENSIONS ARE IN MILLIMETRES.

DO NOT MEASURE FROM DRAWING.