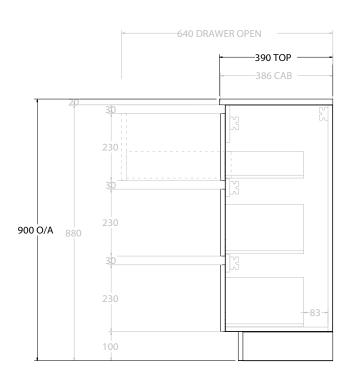

| PRODUCT:       | GLACIER ENSUITE ALL-DRAWER TRIO 1800 FLOOR MOUNT CENTRE BASIN |                    |  |
|----------------|---------------------------------------------------------------|--------------------|--|
| CODE:          | LITE: GLLEAT1800WKC                                           | PRO: GLPEAT1800WKC |  |
| MOUNTING:      | FLOOR MOUNT                                                   |                    |  |
| SIZE:          | 1800W X 390D X 900H                                           |                    |  |
| CONFIGURATION: | ALL-DRAWER                                                    |                    |  |
| VERSION: 01    | DATE: 12/09/22                                                |                    |  |

ALL DIMENSIONS ARE NOMINAL AND SUBJECT TO CHANGE.

DO NOT DRILL OR ROUGH IN UNTIL YOU HAVE RECEIVED AND MEASURED YOUR PRODUCT.

ALL DIMENSIONS ARE IN MILLIMETRES.

DO NOT MEASURE FROM DRAWING.