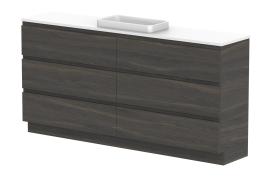

| PRODUCT:       | GLACIER ENSUITE ALL-DRAWER TRIO 1800 FLOOR MOUNT CENTRE BASIN |                    |  |
|----------------|---------------------------------------------------------------|--------------------|--|
| CODE:          | LITE: GLLEAT1800WKC                                           | PRO: GLPEAT1800WKC |  |
| MOUNTING:      | FLOOR MOUNT                                                   |                    |  |
| SIZE:          | 1800W X 390D X 900H                                           |                    |  |
| CONFIGURATION: | ALL-DRAWER                                                    |                    |  |
| VERSION: 01    | DATE: 12/09/22                                                |                    |  |