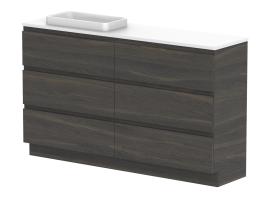

| PRODUCT:       | GLACIER ENSUITE ALL-DRAWER | TRIO 1500 FLOOR MOUNT OFFSET BASIN |
|----------------|----------------------------|------------------------------------|
| CODE:          | LITE: GLLEAT1500WKL*       | PRO: GLPEAT1500WKL*                |
| MOUNTING:      | FLOOR MOUNT                |                                    |
| SIZE:          | 1500W X 390D X 900H        |                                    |
| CONFIGURATION: | ALL-DRAWER                 |                                    |
| VERSION: 01    | DATE: 12/09/22             |                                    |

|                                                                             | TOP:             | BENCHTOP     |  |
|-----------------------------------------------------------------------------|------------------|--------------|--|
|                                                                             | BASIN POSITION:  | OFFSET BASIN |  |
| FOR TOP OPTIONS PLEASE ADD ONE OF THE FOLLOWING TO THE END OF PRODUCT CODE: |                  |              |  |
|                                                                             | CHERRY PIE = CP  |              |  |
|                                                                             | FRIDAY = FR      |              |  |
|                                                                             | CAESARSTONE = CS |              |  |