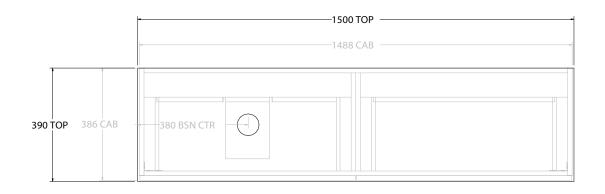

| PRODUCT:       | GLACIER ENSUITE ALL-DRAWER | TRIO 1500 FLOOR MOUNT OFFSET BASIN |
|----------------|----------------------------|------------------------------------|
| CODE:          | LITE: GLLEAT1500WKL*       | PRO: GLPEAT1500WKL*                |
| MOUNTING:      | FLOOR MOUNT                |                                    |
| SIZE:          | 1500W X 390D X 900H        |                                    |
| CONFIGURATION: | ALL-DRAWER                 |                                    |
| VERSION: 01    | DATE: 12/09/22             |                                    |

|                                                                             | TOP:             | BENCHTOP     |  |
|-----------------------------------------------------------------------------|------------------|--------------|--|
|                                                                             | BASIN POSITION:  | OFFSET BASIN |  |
| FOR TOP OPTIONS PLEASE ADD ONE OF THE FOLLOWING TO THE END OF PRODUCT CODE: |                  |              |  |
|                                                                             | CHERRY PIE = CP  |              |  |
|                                                                             | FRIDAY = FR      |              |  |
|                                                                             | CAESARSTONE = CS |              |  |

NOTES:

ALL DIMENSIONS ARE NOMINAL AND SUBJECT TO CHANGE.

DO NOT DRILL OR ROUGH IN UNTIL YOU HAVE RECEIVED AND MEASURED YOUR PRODUCT.

ALL DIMENSIONS ARE IN MILLIMETRES.

DO NOT MEASURE FROM DRAWING.

\*LEFT HAND OFFSET PICTURED, RIGHT HAND OFFSET IS MIRRORED (REPLACE CODE SUFFIX L, WITH R)