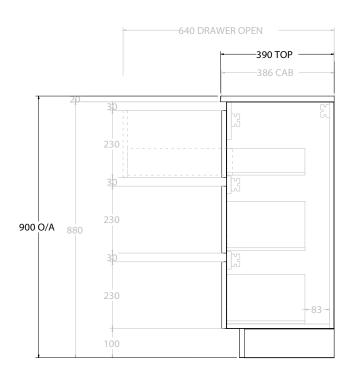

| PRODUCT:       | GLACIER ENSUITE ALL-DRAWER | TRIO 1500 FLOOR MOUNT OFFSET BASIN |
|----------------|----------------------------|------------------------------------|
| CODE:          | LITE: GLLEAT1500WKL*       | PRO: GLPEAT1500WKL*                |
| MOUNTING:      | FLOOR MOUNT                |                                    |
| SIZE:          | 1500W X 390D X 900H        |                                    |
| CONFIGURATION: | ALL-DRAWER                 |                                    |
| VERSION: 01    | DATE: 12/09/22             |                                    |

|                                                                             | TOP:             | BENCHTOP     |  |
|-----------------------------------------------------------------------------|------------------|--------------|--|
|                                                                             | BASIN POSITION:  | OFFSET BASIN |  |
| FOR TOP OPTIONS PLEASE ADD ONE OF THE FOLLOWING TO THE END OF PRODUCT CODE: |                  |              |  |
|                                                                             | CHERRY PIE = CP  |              |  |
|                                                                             | FRIDAY = FR      |              |  |
|                                                                             | CAESARSTONE = CS |              |  |

NOTES:

ALL DIMENSIONS ARE NOMINAL AND SUBJECT TO CHANGE.

DO NOT DRILL OR ROUGH IN UNTIL YOU HAVE RECEIVED AND MEASURED YOUR PRODUCT.

ALL DIMENSIONS ARE IN MILLIMETRES.

DO NOT MEASURE FROM DRAWING.

\*LEFT HAND OFFSET PICTURED, RIGHT HAND OFFSET IS MIRRORED (REPLACE CODE SUFFIX L, WITH R)