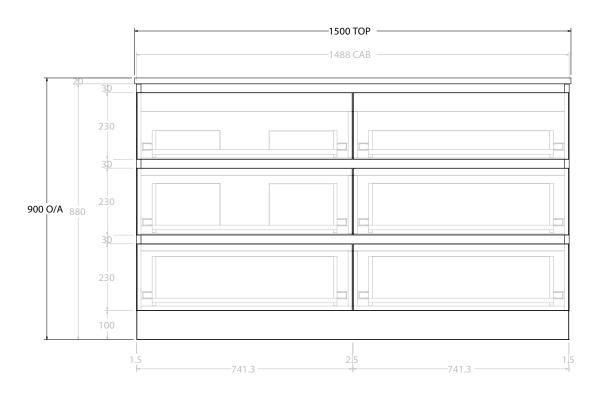

| PRODUCT:       | GLACIER ENSUITE ALL-DRAWER | TRIO 1500 FLOOR MOUNT OFFSET BASIN |
|----------------|----------------------------|------------------------------------|
| CODE:          | LITE: GLLEAT1500WKL*       | PRO: GLPEAT1500WKL*                |
| MOUNTING:      | FLOOR MOUNT                |                                    |
| SIZE:          | 1500W X 390D X 900H        |                                    |
| CONFIGURATION: | ALL-DRAWER                 |                                    |
| VERSION: 01    | DATE: 12/09/22             |                                    |

|                                                                             | TOP:             | BENCHTOP     |  |
|-----------------------------------------------------------------------------|------------------|--------------|--|
|                                                                             | BASIN POSITION:  | OFFSET BASIN |  |
| FOR TOP OPTIONS PLEASE ADD ONE OF THE FOLLOWING TO THE END OF PRODUCT CODE: |                  |              |  |
|                                                                             | CHERRY PIE = CP  |              |  |
|                                                                             | FRIDAY = FR      |              |  |
|                                                                             | CAESARSTONE = CS |              |  |

NOTES:

ALL DIMENSIONS ARE NOMINAL AND SUBJECT TO CHANGE.

DO NOT DRILL OR ROUGH IN UNTIL YOU HAVE RECEIVED AND MEASURED YOUR PRODUCT.

ALL DIMENSIONS ARE IN MILLIMETRES.

DO NOT MEASURE FROM DRAWING.

\*LEFT HAND OFFSET PICTURED, RIGHT HAND OFFSET IS MIRRORED (REPLACE CODE SUFFIX L, WITH R)