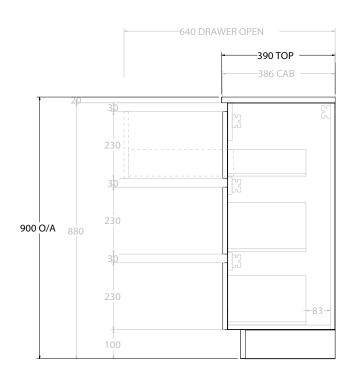

| PRODUCT:       | GLACIER ENSUITE ALL-DRAWER TRIO 1500 FLOOR MOUNT DOUBLE BASIN |                    |
|----------------|---------------------------------------------------------------|--------------------|
| CODE:          | LITE: GLLEAT1500WKD                                           | PRO: GLPEAT1500WKD |
| MOUNTING:      | FLOOR MOUNT                                                   |                    |
| SIZE:          | 1500W X 390D X 900H                                           |                    |
| CONFIGURATION: | ALL-DRAWER                                                    |                    |
| VERSION: 01    | DATE: 12/09/22                                                |                    |

ALL DIMENSIONS ARE NOMINAL AND SUBJECT TO CHANGE.

DO NOT DRILL OR ROUGH IN UNTIL YOU HAVE RECEIVED AND MEASURED YOUR PRODUCT.

ALL DIMENSIONS ARE IN MILLIMETRES.

DO NOT MEASURE FROM DRAWING.