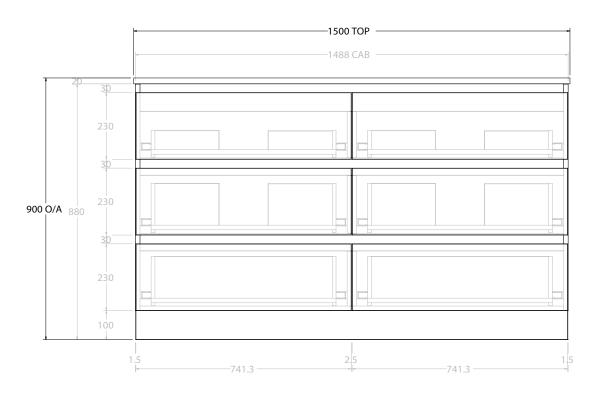

| PRODUCT:       | GLACIER ENSUITE ALL-DRAWER TRIO 1500 FLOOR MOUNT DOUBLE BASIN |                    |
|----------------|---------------------------------------------------------------|--------------------|
| CODE:          | LITE: GLLEAT1500WKD                                           | PRO: GLPEAT1500WKD |
| MOUNTING:      | FLOOR MOUNT                                                   |                    |
| SIZE:          | 1500W X 390D X 900H                                           |                    |
| CONFIGURATION: | ALL-DRAWER                                                    |                    |
| VERSION: 01    | DATE: 12/09/22                                                |                    |

ALL DIMENSIONS ARE NOMINAL AND SUBJECT TO CHANGE.

DO NOT DRILL OR ROUGH IN UNTIL YOU HAVE RECEIVED AND MEASURED YOUR PRODUCT.

ALL DIMENSIONS ARE IN MILLIMETRES.

DO NOT MEASURE FROM DRAWING.