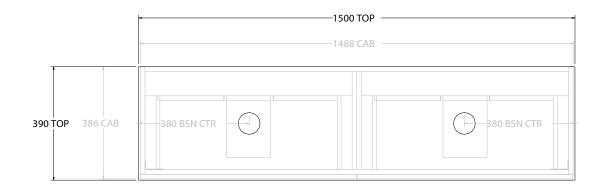

| PRODUCT:       | GLACIER ENSUITE ALL-DRAWER TRIO 1500 FLOOR MOUNT DOUBLE BASIN |                    |
|----------------|---------------------------------------------------------------|--------------------|
| CODE:          | LITE: GLLEAT1500WKD                                           | PRO: GLPEAT1500WKD |
| MOUNTING:      | FLOOR MOUNT                                                   |                    |
| SIZE:          | 1500W X 390D X 900H                                           |                    |
| CONFIGURATION: | ALL-DRAWER                                                    |                    |
| VERSION: 01    | DATE: 12/09/22                                                |                    |

ALL DIMENSIONS ARE NOMINAL AND SUBJECT TO CHANGE.

DO NOT DRILL OR ROUGH IN UNTIL YOU HAVE RECEIVED AND MEASURED YOUR PRODUCT.

ALL DIMENSIONS ARE IN MILLIMETRES.

DO NOT MEASURE FROM DRAWING.