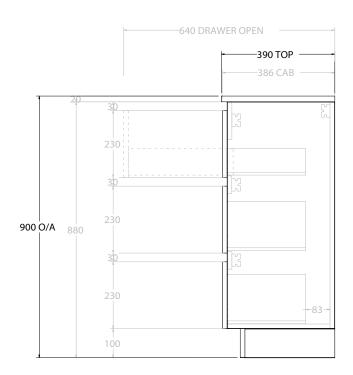

|   | PRODUCT:       | GLACIER ENSUITE ALL-DRAWER TRIO 1500 FLOOR MOUNT CENTRE BASIN | TOP: BENCHTOP                                                               | NOTES:                                                                      |
|---|----------------|---------------------------------------------------------------|-----------------------------------------------------------------------------|-----------------------------------------------------------------------------|
| ) | CODE:          | LITE: GLLEAT1500WKC PRO: GLPEAT1500WKC                        | BASIN POSITION: CENTRE BASIN                                                | ALL DIMENSIONS ARE NOMINAL AND SUBJECT TO CHANGE.                           |
|   | MOUNTING:      | FLOOR MOUNT                                                   | FOR TOP OPTIONS PLEASE ADD ONE OF THE FOLLOWING TO THE END OF PRODUCT CODE: | DO NOT DRILL OR ROUGH IN UNTIL YOU HAVE RECEIVED AND MEASURED YOUR PRODUCT. |
|   | SIZE:          | 1500W X 390D X 900H                                           | CHERRY PIE = CP                                                             | ALL DIMENSIONS ARE IN MILLIMETRES.                                          |
|   | CONFIGURATION: | ALL-DRAWER                                                    | FRIDAY = FR                                                                 | DO NOT MEASURE FROM DRAWING.                                                |
|   | VERSION: 01    | DATE: 12/09/22                                                | CAESARSTONE = CS                                                            |                                                                             |
|   |                |                                                               |                                                                             |                                                                             |