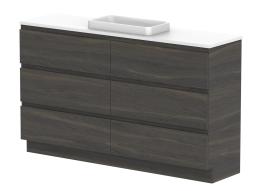

|   | PRODUCT:       | GLACIER ENSUITE ALL-DRAWER TRIO 1500 FLOOR MOUNT CENTRE BASIN | TOP: BENCHTOP                                                               | NOTES:                                                                      |
|---|----------------|---------------------------------------------------------------|-----------------------------------------------------------------------------|-----------------------------------------------------------------------------|
| ) | CODE:          | LITE: GLLEAT1500WKC PRO: GLPEAT1500WKC                        | BASIN POSITION: CENTRE BASIN                                                | ALL DIMENSIONS ARE NOMINAL AND SUBJECT TO CHANGE.                           |
|   | MOUNTING:      | FLOOR MOUNT                                                   | FOR TOP OPTIONS PLEASE ADD ONE OF THE FOLLOWING TO THE END OF PRODUCT CODE: | DO NOT DRILL OR ROUGH IN UNTIL YOU HAVE RECEIVED AND MEASURED YOUR PRODUCT. |
|   | SIZE:          | 1500W X 390D X 900H                                           | CHERRY PIE = CP                                                             | ALL DIMENSIONS ARE IN MILLIMETRES.                                          |
|   | CONFIGURATION: | ALL-DRAWER                                                    | FRIDAY = FR                                                                 | DO NOT MEASURE FROM DRAWING.                                                |
|   | VERSION: 01    | DATE: 12/09/22                                                | CAESARSTONE = CS                                                            |                                                                             |
|   |                |                                                               |                                                                             |                                                                             |