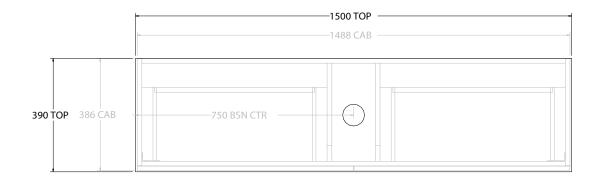

|   | PRODUCT:       | GLACIER ENSUITE ALL-DRAWER TRIO 1500 FLOOR MOUNT CENTRE BASIN | TOP: BENCHTOP                                                               | NOTES:                                                                      |
|---|----------------|---------------------------------------------------------------|-----------------------------------------------------------------------------|-----------------------------------------------------------------------------|
| ) | CODE:          | LITE: GLLEAT1500WKC PRO: GLPEAT1500WKC                        | BASIN POSITION: CENTRE BASIN                                                | ALL DIMENSIONS ARE NOMINAL AND SUBJECT TO CHANGE.                           |
|   | MOUNTING:      | FLOOR MOUNT                                                   | FOR TOP OPTIONS PLEASE ADD ONE OF THE FOLLOWING TO THE END OF PRODUCT CODE: | DO NOT DRILL OR ROUGH IN UNTIL YOU HAVE RECEIVED AND MEASURED YOUR PRODUCT. |
|   | SIZE:          | 1500W X 390D X 900H                                           | CHERRY PIE = CP                                                             | ALL DIMENSIONS ARE IN MILLIMETRES.                                          |
|   | CONFIGURATION: | ALL-DRAWER                                                    | FRIDAY = FR                                                                 | DO NOT MEASURE FROM DRAWING.                                                |
|   | VERSION: 01    | DATE: 12/09/22                                                | CAESARSTONE = CS                                                            |                                                                             |
|   |                |                                                               |                                                                             |                                                                             |