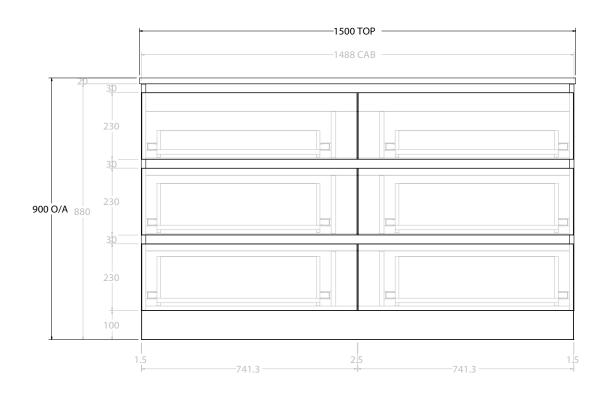

|   | PRODUCT:       | GLACIER ENSUITE ALL-DRAWER TRIO 1500 FLOOR MOUNT CENTRE BASIN | TOP: BENCHTOP                                                               | NOTES:                                                                      |
|---|----------------|---------------------------------------------------------------|-----------------------------------------------------------------------------|-----------------------------------------------------------------------------|
| ) | CODE:          | LITE: GLLEAT1500WKC PRO: GLPEAT1500WKC                        | BASIN POSITION: CENTRE BASIN                                                | ALL DIMENSIONS ARE NOMINAL AND SUBJECT TO CHANGE.                           |
|   | MOUNTING:      | FLOOR MOUNT                                                   | FOR TOP OPTIONS PLEASE ADD ONE OF THE FOLLOWING TO THE END OF PRODUCT CODE: | DO NOT DRILL OR ROUGH IN UNTIL YOU HAVE RECEIVED AND MEASURED YOUR PRODUCT. |
|   | SIZE:          | 1500W X 390D X 900H                                           | CHERRY PIE = CP                                                             | ALL DIMENSIONS ARE IN MILLIMETRES.                                          |
|   | CONFIGURATION: | ALL-DRAWER                                                    | FRIDAY = FR                                                                 | DO NOT MEASURE FROM DRAWING.                                                |
|   | VERSION: 01    | DATE: 12/09/22                                                | CAESARSTONE = CS                                                            |                                                                             |
|   |                |                                                               |                                                                             |                                                                             |