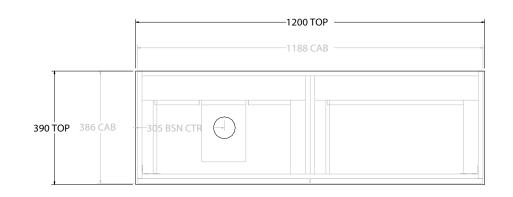

| Adp |
|-----|
|-----|

|   | PRODUCT:       | GLACIER ENSUITE ALL-DRAWER TRIO 1200 FLOOR MOUNT OFFSET BASIN | TOP: BENCHTOP                                                               | NOTES:                                                                                    |
|---|----------------|---------------------------------------------------------------|-----------------------------------------------------------------------------|-------------------------------------------------------------------------------------------|
| ) | CODE:          | LITE: GLLEAT1200WKL* PRO: GLPEAT1200WKL*                      | BASIN POSITION: OFFSET BASIN                                                | ALL DIMENSIONS ARE NOMINAL AND SUBJECT TO CHANGE.                                         |
|   | MOUNTING:      | FLOOR MOUNT                                                   | FOR TOP OPTIONS PLEASE ADD ONE OF THE FOLLOWING TO THE END OF PRODUCT CODE: | DO NOT DRILL OR ROUGH IN UNTIL YOU HAVE RECEIVED AND MEASURED YOUR PRODUCT.               |
|   | SIZE:          | 1200W X 390D X 900H                                           | CHERRY PIE = CP                                                             | ALL DIMENSIONS ARE IN MILLIMETRES.                                                        |
|   | CONFIGURATION: | ALL-DRAWER                                                    | FRIDAY = FR                                                                 | DO NOT MEASURE FROM DRAWING.                                                              |
|   | VERSION: 01    | DATE: 12/09/22                                                | CAESARSTONE = CS                                                            | *LEFT HAND OFFSET PICTURED, RIGHT HAND OFFSET IS MIRRORED (REPLACE CODE SUFFIX L, WITH R) |