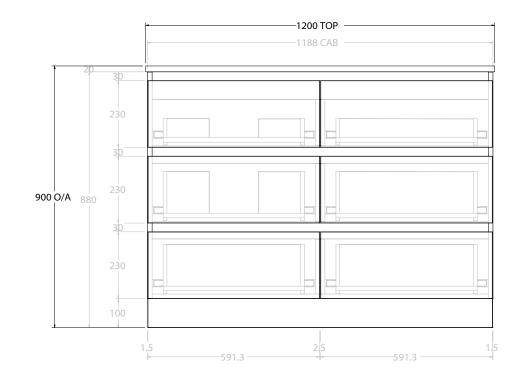

| Adp |
|-----|
|-----|

|   | PRODUCT:       | GLACIER ENSUITE ALL-DRAWER TRIO 1200 FLOOR MOUNT OFFSET BASIN | TOP: BENCHTOP                                                               | NOTES:                                                                                    |
|---|----------------|---------------------------------------------------------------|-----------------------------------------------------------------------------|-------------------------------------------------------------------------------------------|
| ) | CODE:          | LITE: GLLEAT1200WKL* PRO: GLPEAT1200WKL*                      | BASIN POSITION: OFFSET BASIN                                                | ALL DIMENSIONS ARE NOMINAL AND SUBJECT TO CHANGE.                                         |
|   | MOUNTING:      | FLOOR MOUNT                                                   | FOR TOP OPTIONS PLEASE ADD ONE OF THE FOLLOWING TO THE END OF PRODUCT CODE: | DO NOT DRILL OR ROUGH IN UNTIL YOU HAVE RECEIVED AND MEASURED YOUR PRODUCT.               |
|   | SIZE:          | 1200W X 390D X 900H                                           | CHERRY PIE = CP                                                             | ALL DIMENSIONS ARE IN MILLIMETRES.                                                        |
|   | CONFIGURATION: | ALL-DRAWER                                                    | FRIDAY = FR                                                                 | DO NOT MEASURE FROM DRAWING.                                                              |
|   | VERSION: 01    | DATE: 12/09/22                                                | CAESARSTONE = CS                                                            | *LEFT HAND OFFSET PICTURED, RIGHT HAND OFFSET IS MIRRORED (REPLACE CODE SUFFIX L, WITH R) |