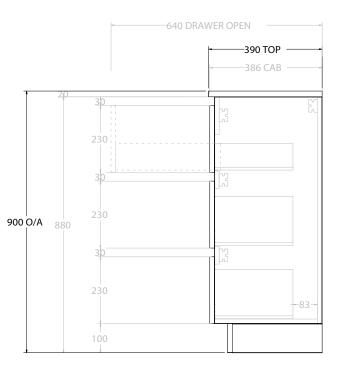

| Adp |
|-----|
|-----|

|   | PRODUCT:       | GLACIER ENSUITE ALL-DRAWER TRIO 1200 FLOOR MOUNT OFFSET BASIN | TOP: BENCHTOP                                                               | NOTES:                                                                                    |
|---|----------------|---------------------------------------------------------------|-----------------------------------------------------------------------------|-------------------------------------------------------------------------------------------|
| ) | CODE:          | LITE: GLLEAT1200WKL* PRO: GLPEAT1200WKL*                      | BASIN POSITION: OFFSET BASIN                                                | ALL DIMENSIONS ARE NOMINAL AND SUBJECT TO CHANGE.                                         |
|   | MOUNTING:      | FLOOR MOUNT                                                   | FOR TOP OPTIONS PLEASE ADD ONE OF THE FOLLOWING TO THE END OF PRODUCT CODE: | DO NOT DRILL OR ROUGH IN UNTIL YOU HAVE RECEIVED AND MEASURED YOUR PRODUCT.               |
|   | SIZE:          | 1200W X 390D X 900H                                           | CHERRY PIE = CP                                                             | ALL DIMENSIONS ARE IN MILLIMETRES.                                                        |
|   | CONFIGURATION: | ALL-DRAWER                                                    | FRIDAY = FR                                                                 | DO NOT MEASURE FROM DRAWING.                                                              |
|   | VERSION: 01    | DATE: 12/09/22                                                | CAESARSTONE = CS                                                            | *LEFT HAND OFFSET PICTURED, RIGHT HAND OFFSET IS MIRRORED (REPLACE CODE SUFFIX L, WITH R) |