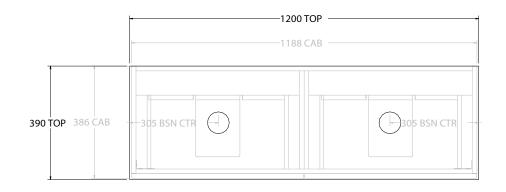

| PRODUCT:       | GLACIER ENSUITE ALL-DRAWER TRIO 1200 FLOOR MOUNT DOUBLE BASIN |                    |
|----------------|---------------------------------------------------------------|--------------------|
| CODE:          | LITE: GLLEAT1200WKD                                           | PRO: GLPEAT1200WKD |
| MOUNTING:      | FLOOR MOUNT                                                   |                    |
| SIZE:          | 1200W X 390D X 900H                                           |                    |
| CONFIGURATION: | ALL-DRAWER                                                    |                    |
| VERSION: 01    | DATE: 12/09/22                                                |                    |

ALL DIMENSIONS ARE NOMINAL AND SUBJECT TO CHANGE.

DO NOT DRILL OR ROUGH IN UNTIL YOU HAVE RECEIVED AND MEASURED YOUR PRODUCT.

ALL DIMENSIONS ARE IN MILLIMETRES.

DO NOT MEASURE FROM DRAWING.