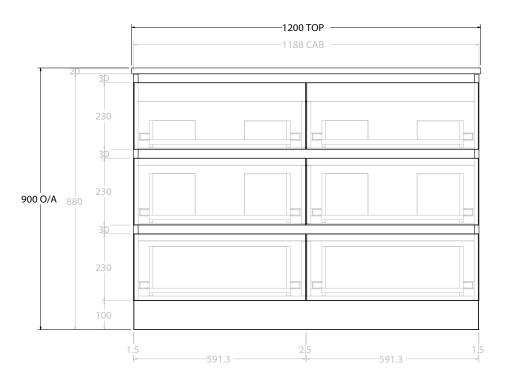

| PRODUCT:       | GLACIER ENSUITE ALL-DRAWER TRIO 1200 FLOOR MOUNT DOUBLE BASIN |                    |
|----------------|---------------------------------------------------------------|--------------------|
| CODE:          | LITE: GLLEAT1200WKD                                           | PRO: GLPEAT1200WKD |
| MOUNTING:      | FLOOR MOUNT                                                   |                    |
| SIZE:          | 1200W X 390D X 900H                                           |                    |
| CONFIGURATION: | ALL-DRAWER                                                    |                    |
| VERSION: 01    | DATE: 12/09/22                                                |                    |

ALL DIMENSIONS ARE NOMINAL AND SUBJECT TO CHANGE.

DO NOT DRILL OR ROUGH IN UNTIL YOU HAVE RECEIVED AND MEASURED YOUR PRODUCT.

ALL DIMENSIONS ARE IN MILLIMETRES.

DO NOT MEASURE FROM DRAWING.