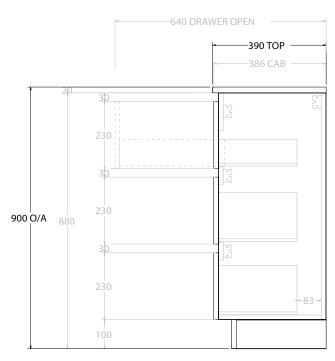

| PRODUCT:       | GLACIER ENSUITE ALL-DRAWER TRIO 1200 FLOOR MOUNT DOUBLE BASIN |                    |
|----------------|---------------------------------------------------------------|--------------------|
| CODE:          | LITE: GLLEAT1200WKD                                           | PRO: GLPEAT1200WKD |
| MOUNTING:      | FLOOR MOUNT                                                   |                    |
| SIZE:          | 1200W X 390D X 900H                                           |                    |
| CONFIGURATION: | ALL-DRAWER                                                    |                    |
| VERSION: 01    | DATE: 12/09/22                                                |                    |

ALL DIMENSIONS ARE NOMINAL AND SUBJECT TO CHANGE.

DO NOT DRILL OR ROUGH IN UNTIL YOU HAVE RECEIVED AND MEASURED YOUR PRODUCT.

ALL DIMENSIONS ARE IN MILLIMETRES.

DO NOT MEASURE FROM DRAWING.