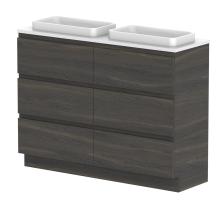

| PRODUCT:       | GLACIER ENSUITE ALL-DRAWER TRIO 1200 FLOOR MOUNT DOUBLE BASIN |                    |
|----------------|---------------------------------------------------------------|--------------------|
| CODE:          | LITE: GLLEAT1200WKD                                           | PRO: GLPEAT1200WKD |
| MOUNTING:      | FLOOR MOUNT                                                   |                    |
| SIZE:          | 1200W X 390D X 900H                                           |                    |
| CONFIGURATION: | ALL-DRAWER                                                    |                    |
| VERSION: 01    | DATE: 12/09/22                                                |                    |

| TOP:              | BENCHTOP                                                   |
|-------------------|------------------------------------------------------------|
| BASIN POSITION:   | DOUBLE BASIN                                               |
| FOR TOP OPTIONS P | LEASE ADD ONE OF THE FOLLOWING TO THE END OF PRODUCT CODE: |
| CHERRY PIE = CP   |                                                            |
| FRIDAY = FR       |                                                            |
| CAESARSTONE = CS  |                                                            |