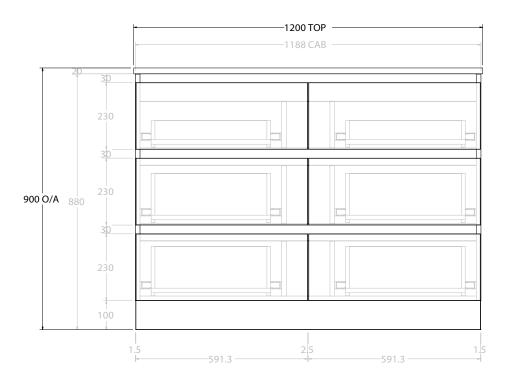

| PRODUCT:       | GLACIER ENSUITE ALL-DRAWER TRIO 1200 FLOOR MOUNT CENTRE BASIN |                    |
|----------------|---------------------------------------------------------------|--------------------|
| CODE:          | LITE: GLLEAT1200WKC                                           | PRO: GLPEAT1200WKC |
| MOUNTING:      | FLOOR MOUNT                                                   |                    |
| SIZE:          | 1200W X 390D X 900H                                           |                    |
| CONFIGURATION: | ALL-DRAWER                                                    |                    |
| VERSION: 01    | DATE: 12/09/22                                                |                    |

ALL DIMENSIONS ARE NOMINAL AND SUBJECT TO CHANGE.

DO NOT DRILL OR ROUGH IN UNTIL YOU HAVE RECEIVED AND MEASURED YOUR PRODUCT.

ALL DIMENSIONS ARE IN MILLIMETRES.

DO NOT MEASURE FROM DRAWING.