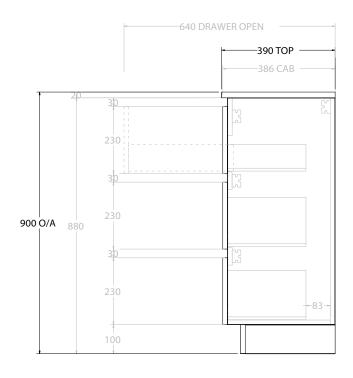

| PRODUCT:       | GLACIER ENSUITE ALL-DRAWER TRIO 1200 FLOOR MOUNT CENTRE BASIN |                    |
|----------------|---------------------------------------------------------------|--------------------|
| CODE:          | LITE: GLLEAT1200WKC                                           | PRO: GLPEAT1200WKC |
| MOUNTING:      | FLOOR MOUNT                                                   |                    |
| SIZE:          | 1200W X 390D X 900H                                           |                    |
| CONFIGURATION: | ALL-DRAWER                                                    |                    |
| VERSION: 01    | DATE: 12/09/22                                                |                    |

ALL DIMENSIONS ARE NOMINAL AND SUBJECT TO CHANGE.

DO NOT DRILL OR ROUGH IN UNTIL YOU HAVE RECEIVED AND MEASURED YOUR PRODUCT.

ALL DIMENSIONS ARE IN MILLIMETRES.

DO NOT MEASURE FROM DRAWING.