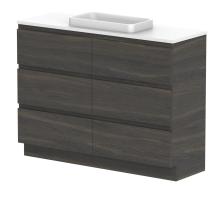

| PRODUCT:       | GLACIER ENSUITE ALL-DRAWER TRIO 1200 FLOOR MOUNT CENTRE BASIN |                    |
|----------------|---------------------------------------------------------------|--------------------|
| CODE:          | LITE: GLLEAT1200WKC                                           | PRO: GLPEAT1200WKC |
| MOUNTING:      | FLOOR MOUNT                                                   |                    |
| SIZE:          | 1200W X 390D X 900H                                           |                    |
| CONFIGURATION: | ALL-DRAWER                                                    |                    |
| VERSION: 01    | DATE: 12/09/22                                                |                    |

| TOP:                                                                        | BENCHTOP     |  |
|-----------------------------------------------------------------------------|--------------|--|
| BASIN POSITION:                                                             | CENTRE BASIN |  |
| FOR TOP OPTIONS PLEASE ADD ONE OF THE FOLLOWING TO THE END OF PRODUCT CODE: |              |  |
| CHERRY PIE = CP                                                             |              |  |
| FRIDAY = FR                                                                 |              |  |
| CAESARSTONE = CS                                                            |              |  |