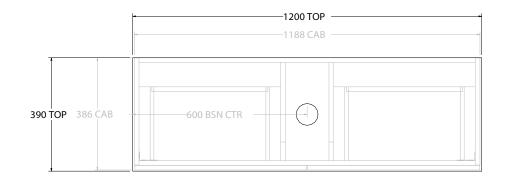

| PRODUCT:       | GLACIER ENSUITE ALL-DRAWER TRIO 1200 FLOOR MOUNT CENTRE BASIN |                    |
|----------------|---------------------------------------------------------------|--------------------|
| CODE:          | LITE: GLLEAT1200WKC                                           | PRO: GLPEAT1200WKC |
| MOUNTING:      | FLOOR MOUNT                                                   |                    |
| SIZE:          | 1200W X 390D X 900H                                           |                    |
| CONFIGURATION: | ALL-DRAWER                                                    |                    |
| VERSION: 01    | DATE: 12/09/22                                                |                    |

| TOP:                                                                        | BENCHTOP     |  |
|-----------------------------------------------------------------------------|--------------|--|
| BASIN POSITION:                                                             | CENTRE BASIN |  |
| FOR TOP OPTIONS PLEASE ADD ONE OF THE FOLLOWING TO THE END OF PRODUCT CODE: |              |  |
| CHERRY PIE = CP                                                             |              |  |
| FRIDAY = FR                                                                 |              |  |
| CAESARSTONE = CS                                                            |              |  |

ALL DIMENSIONS ARE NOMINAL AND SUBJECT TO CHANGE.

DO NOT DRILL OR ROUGH IN UNTIL YOU HAVE RECEIVED AND MEASURED YOUR PRODUCT.

ALL DIMENSIONS ARE IN MILLIMETRES.

DO NOT MEASURE FROM DRAWING.