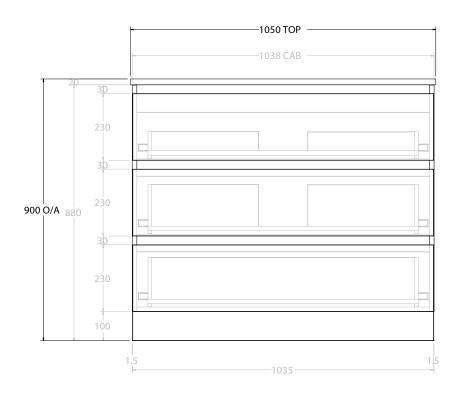

| PRODUCT:       | GLACIER ENSUITE ALL-DRAWER TRIO 1050 FLOOR MOUNT CENTRE BA |                    |  |
|----------------|------------------------------------------------------------|--------------------|--|
| CODE:          | LITE: GLLEAT1050WKC                                        | PRO: GLPEAT1050WKC |  |
| MOUNTING:      | FLOOR MOUNT                                                |                    |  |
| SIZE:          | 1050W X 390D X 900H                                        |                    |  |
| CONFIGURATION: | ALL-DRAWER                                                 |                    |  |
| VERSION: 01    | DATE: 12/09/22                                             |                    |  |

ALL DIMENSIONS ARE NOMINAL AND SUBJECT TO CHANGE.

DO NOT DRILL OR ROUGH IN UNTIL YOU HAVE RECEIVED AND MEASURED YOUR PRODUCT.

ALL DIMENSIONS ARE IN MILLIMETRES.

DO NOT MEASURE FROM DRAWING.