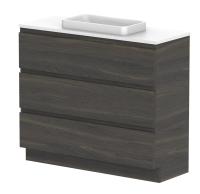

| PRODUCT:       | GLACIER ENSUITE ALL-DRAWER TRIO 1050 FLOOR MOUNT CENTRE BA |                    |  |
|----------------|------------------------------------------------------------|--------------------|--|
| CODE:          | LITE: GLLEAT1050WKC                                        | PRO: GLPEAT1050WKC |  |
| MOUNTING:      | FLOOR MOUNT                                                |                    |  |
| SIZE:          | 1050W X 390D X 900H                                        |                    |  |
| CONFIGURATION: | ALL-DRAWER                                                 |                    |  |
| VERSION: 01    | DATE: 12/09/22                                             |                    |  |