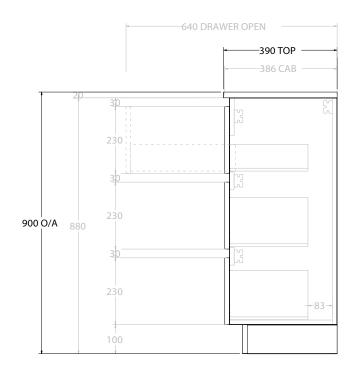

| PRODUCT:       | GLACIER ENSUITE ALL-DRAWER TRIO 1050 FLOOR MOUNT CENTRE BA |                    |  |
|----------------|------------------------------------------------------------|--------------------|--|
| CODE:          | LITE: GLLEAT1050WKC                                        | PRO: GLPEAT1050WKC |  |
| MOUNTING:      | FLOOR MOUNT                                                |                    |  |
| SIZE:          | 1050W X 390D X 900H                                        |                    |  |
| CONFIGURATION: | ALL-DRAWER                                                 |                    |  |
| VERSION: 01    | DATE: 12/09/22                                             |                    |  |

ALL DIMENSIONS ARE NOMINAL AND SUBJECT TO CHANGE.

DO NOT DRILL OR ROUGH IN UNTIL YOU HAVE RECEIVED AND MEASURED YOUR PRODUCT.

ALL DIMENSIONS ARE IN MILLIMETRES.

DO NOT MEASURE FROM DRAWING.