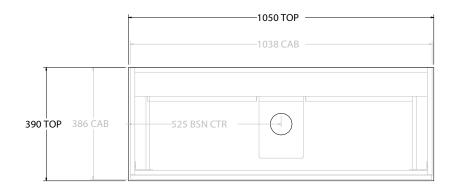

| PRODUCT:       | GLACIER ENSUITE ALL-DRAWER TRIO 1050 FLOOR MOUNT CENTRE BA |                    |  |
|----------------|------------------------------------------------------------|--------------------|--|
| CODE:          | LITE: GLLEAT1050WKC                                        | PRO: GLPEAT1050WKC |  |
| MOUNTING:      | FLOOR MOUNT                                                |                    |  |
| SIZE:          | 1050W X 390D X 900H                                        |                    |  |
| CONFIGURATION: | ALL-DRAWER                                                 |                    |  |
| VERSION: 01    | DATE: 12/09/22                                             |                    |  |

| П | TOP:                                                                        | BENCHTOP     |  | Г |
|---|-----------------------------------------------------------------------------|--------------|--|---|
|   | BASIN POSITION:                                                             | CENTRE BASIN |  | Г |
|   | FOR TOP OPTIONS PLEASE ADD ONE OF THE FOLLOWING TO THE END OF PRODUCT CODE: |              |  |   |
| Ш | CHERRY PIE = CP                                                             |              |  |   |
| Ш | FRIDAY = FR                                                                 |              |  |   |
| 1 | CAESARSTONE = CS                                                            |              |  |   |

ALL DIMENSIONS ARE NOMINAL AND SUBJECT TO CHANGE.

DO NOT DRILL OR ROUGH IN UNTIL YOU HAVE RECEIVED AND MEASURED YOUR PRODUCT.

ALL DIMENSIONS ARE IN MILLIMETRES.

DO NOT MEASURE FROM DRAWING.