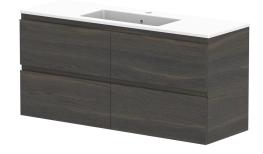

| Adp | PRODUCT:       | GLACIER ENSUITE ALL-DRAWER TWIN 1200 WALL HUNG CENTRE BASIN | TOP:            | CAST MARBLE LOLA 1200 | NOTES:                                                                      |
|-----|----------------|-------------------------------------------------------------|-----------------|-----------------------|-----------------------------------------------------------------------------|
|     | CODE:          | LITE: GLLEAW1200WHCCM PRO: GLPEAW1200WHCCM                  | BASIN POSITION: | CENTRE BASIN          | ALL DIMENSIONS ARE NOMINAL AND SUBJECT TO CHANGE.                           |
|     | MOUNTING:      | WALL HUNG                                                   |                 |                       | DO NOT DRILL OR ROUGH IN UNTIL YOU HAVE RECEIVED AND MEASURED YOUR PRODUCT. |
|     | SIZE:          | 1200W X 390D X 565H                                         |                 |                       | ALL DIMENSIONS ARE IN MILLIMETRES.                                          |
|     | CONFIGURATION: | ALL- DRAWER                                                 |                 |                       | DO NOT MEASURE FROM DRAWING.                                                |
|     | VERSION: 01    | DATE: 09/09/22                                              |                 |                       |                                                                             |