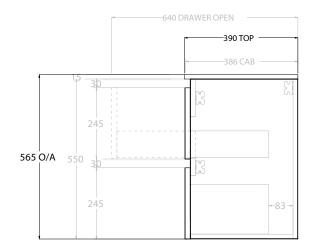

| Adp | PRODUCT:       | GLACIER ENSUITE ALL-DRAWER TWIN 1200 WALL HUNG CENTRE BASIN | TOP:            | CAST MARBLE LOLA 1200 | NOTES:                                                                      |
|-----|----------------|-------------------------------------------------------------|-----------------|-----------------------|-----------------------------------------------------------------------------|
|     | CODE:          | LITE: GLLEAW1200WHCCM PRO: GLPEAW1200WHCCM                  | BASIN POSITION: | CENTRE BASIN          | ALL DIMENSIONS ARE NOMINAL AND SUBJECT TO CHANGE.                           |
|     | MOUNTING:      | WALL HUNG                                                   |                 |                       | DO NOT DRILL OR ROUGH IN UNTIL YOU HAVE RECEIVED AND MEASURED YOUR PRODUCT. |
|     | SIZE:          | 1200W X 390D X 565H                                         |                 |                       | ALL DIMENSIONS ARE IN MILLIMETRES.                                          |
|     | CONFIGURATION: | ALL- DRAWER                                                 |                 |                       | DO NOT MEASURE FROM DRAWING.                                                |
|     | VERSION: 01    | DATE: 09/09/22                                              |                 |                       |                                                                             |