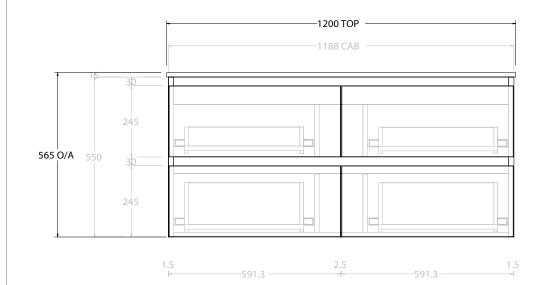

| Adp | PRODUCT:       | GLACIER ENSUITE ALL-DRAWER TWIN 1200 WALL HUNG CENTRE BASIN | TOP:            | CAST MARBLE LOLA 1200 | NOTES:                                                                      |
|-----|----------------|-------------------------------------------------------------|-----------------|-----------------------|-----------------------------------------------------------------------------|
|     | CODE:          | LITE: GLLEAW1200WHCCM PRO: GLPEAW1200WHCCM                  | BASIN POSITION: | CENTRE BASIN          | ALL DIMENSIONS ARE NOMINAL AND SUBJECT TO CHANGE.                           |
|     | MOUNTING:      | WALL HUNG                                                   |                 |                       | DO NOT DRILL OR ROUGH IN UNTIL YOU HAVE RECEIVED AND MEASURED YOUR PRODUCT. |
|     | SIZE:          | 1200W X 390D X 565H                                         |                 |                       | ALL DIMENSIONS ARE IN MILLIMETRES.                                          |
|     | CONFIGURATION: | ALL- DRAWER                                                 |                 |                       | DO NOT MEASURE FROM DRAWING.                                                |
|     | VERSION: 01    | DATE: 09/09/22                                              |                 |                       |                                                                             |