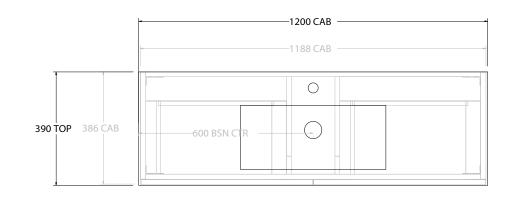

| Adp | PRODUCT:       | GLACIER ENSUITE ALL-DRAWER TWIN 1200 WALL HUNG CENTRE BASIN | TOP:            | CAST MARBLE LOLA 1200 | NOTES:                                                                      |
|-----|----------------|-------------------------------------------------------------|-----------------|-----------------------|-----------------------------------------------------------------------------|
|     | CODE:          | LITE: GLLEAW1200WHCCM PRO: GLPEAW1200WHCCM                  | BASIN POSITION: | CENTRE BASIN          | ALL DIMENSIONS ARE NOMINAL AND SUBJECT TO CHANGE.                           |
|     | MOUNTING:      | WALL HUNG                                                   |                 |                       | DO NOT DRILL OR ROUGH IN UNTIL YOU HAVE RECEIVED AND MEASURED YOUR PRODUCT. |
|     | SIZE:          | 1200W X 390D X 565H                                         |                 |                       | ALL DIMENSIONS ARE IN MILLIMETRES.                                          |
|     | CONFIGURATION: | ALL- DRAWER                                                 |                 |                       | DO NOT MEASURE FROM DRAWING.                                                |
|     | VERSION: 01    | DATE: 09/09/22                                              |                 |                       |                                                                             |