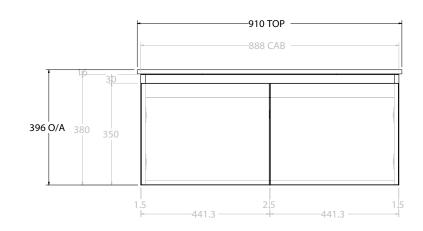

Δ

| dp | PRODUCT:       | GLACIER ALL-DOOR ENSUITE SLIM 900 WALL HUNG CENTRE BASIN | TOP:            | CERAMIC DANCE 900                  | NOTES:                                                                      |
|----|----------------|----------------------------------------------------------|-----------------|------------------------------------|-----------------------------------------------------------------------------|
|    | CODE:          | LITE: GLLEDS0900WHCCE PRO: GLPEDS0900WHCCE               | BASIN POSITION: | CENTRE BASIN                       | ALL DIMENSIONS ARE NOMINAL AND SUBJECT TO CHANGE.                           |
|    | MOUNTING:      | WALL HUNG                                                |                 |                                    | DO NOT DRILL OR ROUGH IN UNTIL YOU HAVE RECEIVED AND MEASURED YOUR PRODUCT. |
|    | SIZE:          | 910W X 395D X 396H                                       |                 | ALL DIMENSIONS ARE IN MILLIMETRES. |                                                                             |
|    | CONFIGURATION: | ALL-DOOR                                                 |                 |                                    | DO NOT MEASURE FROM DRAWING.                                                |
|    | VERSION: 01    | DATE: 07/29/22                                           |                 |                                    | DO NOT MEASURE FROM DRAWING.                                                |