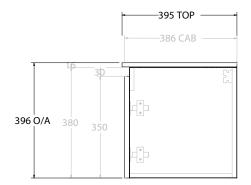

Δ

| dp | PRODUCT:       | GLACIER ALL-DOOR ENSUITE SLIM 900 WALL HUNG CENTRE BASIN | TOP:            | CERAMIC DANCE 900                  | NOTES:                                                                      |
|----|----------------|----------------------------------------------------------|-----------------|------------------------------------|-----------------------------------------------------------------------------|
|    | CODE:          | LITE: GLLEDS0900WHCCE PRO: GLPEDS0900WHCCE               | BASIN POSITION: | CENTRE BASIN                       | ALL DIMENSIONS ARE NOMINAL AND SUBJECT TO CHANGE.                           |
|    | MOUNTING:      | WALL HUNG                                                |                 |                                    | DO NOT DRILL OR ROUGH IN UNTIL YOU HAVE RECEIVED AND MEASURED YOUR PRODUCT. |
|    | SIZE:          | 910W X 395D X 396H                                       |                 | ALL DIMENSIONS ARE IN MILLIMETRES. |                                                                             |
|    | CONFIGURATION: | ALL-DOOR                                                 |                 |                                    | DO NOT MEASURE FROM DRAWING.                                                |
|    | VERSION: 01    | DATE: 07/29/22                                           |                 |                                    | DO NOT MEASURE FROM DRAWING.                                                |