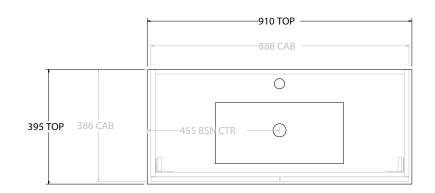

Δ

| dp | PRODUCT:       | GLACIER ALL-DOOR ENSUITE SLIM 900 WALL HUNG CENTRE BASIN | TOP:            | CERAMIC DANCE 900                  | NOTES:                                                                      |
|----|----------------|----------------------------------------------------------|-----------------|------------------------------------|-----------------------------------------------------------------------------|
|    | CODE:          | LITE: GLLEDS0900WHCCE PRO: GLPEDS0900WHCCE               | BASIN POSITION: | CENTRE BASIN                       | ALL DIMENSIONS ARE NOMINAL AND SUBJECT TO CHANGE.                           |
|    | MOUNTING:      | WALL HUNG                                                |                 |                                    | DO NOT DRILL OR ROUGH IN UNTIL YOU HAVE RECEIVED AND MEASURED YOUR PRODUCT. |
|    | SIZE:          | 910W X 395D X 396H                                       |                 | ALL DIMENSIONS ARE IN MILLIMETRES. |                                                                             |
|    | CONFIGURATION: | ALL-DOOR                                                 |                 |                                    | DO NOT MEASURE FROM DRAWING.                                                |
|    | VERSION: 01    | DATE: 07/29/22                                           |                 |                                    | DO NOT MEASURE FROM DRAWING.                                                |