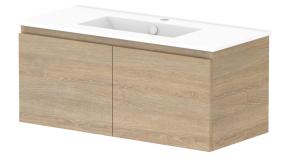

Δ

| dp | PRODUCT:       | GLACIER ALL-DOOR ENSUITE SLIM 900 WALL HUNG CENTRE BASIN | TOP:            | CERAMIC DANCE 900                  | NOTES:                                                                      |
|----|----------------|----------------------------------------------------------|-----------------|------------------------------------|-----------------------------------------------------------------------------|
|    | CODE:          | LITE: GLLEDS0900WHCCE PRO: GLPEDS0900WHCCE               | BASIN POSITION: | CENTRE BASIN                       | ALL DIMENSIONS ARE NOMINAL AND SUBJECT TO CHANGE.                           |
|    | MOUNTING:      | WALL HUNG                                                |                 |                                    | DO NOT DRILL OR ROUGH IN UNTIL YOU HAVE RECEIVED AND MEASURED YOUR PRODUCT. |
|    | SIZE:          | 910W X 395D X 396H                                       |                 | ALL DIMENSIONS ARE IN MILLIMETRES. |                                                                             |
|    | CONFIGURATION: | ALL-DOOR                                                 |                 |                                    | DO NOT MEASURE FROM DRAWING.                                                |
|    | VERSION: 01    | DATE: 07/29/22                                           |                 |                                    | DO NOT MEASURE FROM DRAWING.                                                |