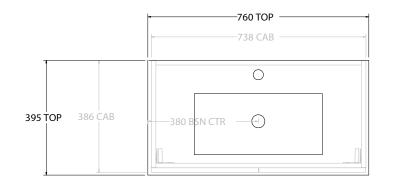

| Adp | PRODUCT:       | GLACIER ALL-DOOR ENSUITE SLIM 750 WALL HUNG CENTRE BASIN | TOP:            | CERAMIC DANCE 750                  | NOTES:                                                                      |
|-----|----------------|----------------------------------------------------------|-----------------|------------------------------------|-----------------------------------------------------------------------------|
|     | CODE:          | LITE: GLLEDS0750WHCCE PRO: GLPEDS0750EHCCE               | BASIN POSITION: | CENTRE BASIN                       | ALL DIMENSIONS ARE NOMINAL AND SUBJECT TO CHANGE.                           |
|     | MOUNTING:      | WALL HUNG                                                |                 |                                    | DO NOT DRILL OR ROUGH IN UNTIL YOU HAVE RECEIVED AND MEASURED YOUR PRODUCT. |
|     | SIZE:          | 760W X 395D X 396H                                       |                 | ALL DIMENSIONS ARE IN MILLIMETRES. |                                                                             |
|     | CONFIGURATION: | ALL-DOOR                                                 |                 |                                    | DO NOT MEASURE FROM DRAWING.                                                |
|     | VERSION: 01    | DATE: 07/29/22                                           |                 |                                    |                                                                             |