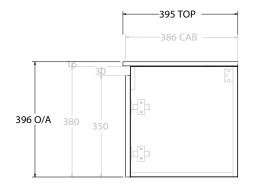

| Adp | PRODUCT:       | GLACIER ALL-DOOR ENSUITE SLIM 750 WALL HUNG CENTRE BASIN | TOP:            | CERAMIC DANCE 750                  | NOTES:                                                                      |
|-----|----------------|----------------------------------------------------------|-----------------|------------------------------------|-----------------------------------------------------------------------------|
|     | CODE:          | LITE: GLLEDS0750WHCCE PRO: GLPEDS0750EHCCE               | BASIN POSITION: | CENTRE BASIN                       | ALL DIMENSIONS ARE NOMINAL AND SUBJECT TO CHANGE.                           |
|     | MOUNTING:      | WALL HUNG                                                |                 |                                    | DO NOT DRILL OR ROUGH IN UNTIL YOU HAVE RECEIVED AND MEASURED YOUR PRODUCT. |
|     | SIZE:          | 760W X 395D X 396H                                       |                 | ALL DIMENSIONS ARE IN MILLIMETRES. |                                                                             |
|     | CONFIGURATION: | ALL-DOOR                                                 |                 |                                    | DO NOT MEASURE FROM DRAWING.                                                |
|     | VERSION: 01    | DATE: 07/29/22                                           |                 |                                    |                                                                             |