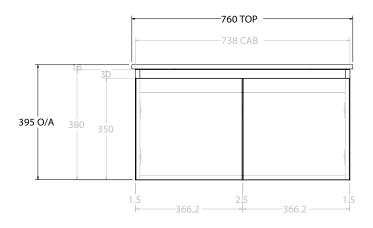

| Adp | PRODUCT:       | GLACIER ALL-DOOR ENSUITE SLIM 750 WALL HUNG CENTRE BASIN | TOP:            | CERAMIC DANCE 750                  | NOTES:                                                                      |
|-----|----------------|----------------------------------------------------------|-----------------|------------------------------------|-----------------------------------------------------------------------------|
|     | CODE:          | LITE: GLLEDS0750WHCCE PRO: GLPEDS0750EHCCE               | BASIN POSITION: | CENTRE BASIN                       | ALL DIMENSIONS ARE NOMINAL AND SUBJECT TO CHANGE.                           |
|     | MOUNTING:      | WALL HUNG                                                |                 |                                    | DO NOT DRILL OR ROUGH IN UNTIL YOU HAVE RECEIVED AND MEASURED YOUR PRODUCT. |
|     | SIZE:          | 760W X 395D X 396H                                       |                 | ALL DIMENSIONS ARE IN MILLIMETRES. |                                                                             |
|     | CONFIGURATION: | ALL-DOOR                                                 |                 |                                    | DO NOT MEASURE FROM DRAWING.                                                |
|     | VERSION: 01    | DATE: 07/29/22                                           |                 |                                    |                                                                             |