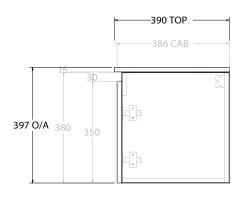

| GLACIER ALL-DOOR ENSUITE SLII | M 750 WALL HUNG CENTRE BASIN                                |
|-------------------------------|-------------------------------------------------------------|
| LITE: GLLEDS0750WHCCM         | PRO: GLPEDS0750WHCCM                                        |
| WALL HUNG                     |                                                             |
| 750W X 390D X 397H            |                                                             |
| ALL-DOOR                      |                                                             |
| DATE: 07/29/22                |                                                             |
|                               | LITE: GLLEDS0750WHCCM WALL HUNG 750W X 390D X 397H ALL-DOOR |

|        | TOP:            | CAST MARBLE LOLA 750 |  |
|--------|-----------------|----------------------|--|
|        | BASIN POSITION: | CENTRE BASIN         |  |
| ٦      |                 |                      |  |
|        |                 |                      |  |
|        |                 |                      |  |
| $\neg$ |                 |                      |  |