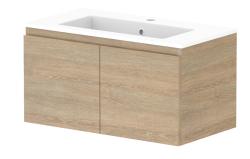

| GLACIER ALL-DOOR ENSUITE SLII | M 750 WALL HUNG CENTRE BASIN                                |
|-------------------------------|-------------------------------------------------------------|
| LITE: GLLEDS0750WHCCM         | PRO: GLPEDS0750WHCCM                                        |
| WALL HUNG                     |                                                             |
| 750W X 390D X 397H            |                                                             |
| ALL-DOOR                      |                                                             |
| DATE: 07/29/22                |                                                             |
|                               | LITE: GLLEDS0750WHCCM WALL HUNG 750W X 390D X 397H ALL-DOOR |

|        | TOP:            | CAST MARBLE LOLA 750 |  |
|--------|-----------------|----------------------|--|
|        | BASIN POSITION: | CENTRE BASIN         |  |
| ٦      |                 |                      |  |
|        |                 |                      |  |
|        |                 |                      |  |
| $\neg$ |                 |                      |  |