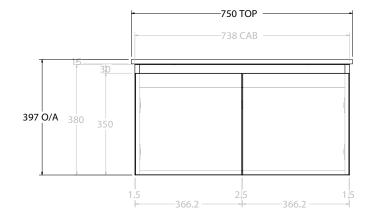

| GLACIER ALL-DOOR ENSUITE SLII | M 750 WALL HUNG CENTRE BASIN                                |
|-------------------------------|-------------------------------------------------------------|
| LITE: GLLEDS0750WHCCM         | PRO: GLPEDS0750WHCCM                                        |
| WALL HUNG                     |                                                             |
| 750W X 390D X 397H            |                                                             |
| ALL-DOOR                      |                                                             |
| DATE: 07/29/22                |                                                             |
|                               | LITE: GLLEDS0750WHCCM WALL HUNG 750W X 390D X 397H ALL-DOOR |

|        | TOP:            | CAST MARBLE LOLA 750 |  |
|--------|-----------------|----------------------|--|
|        | BASIN POSITION: | CENTRE BASIN         |  |
| ٦      |                 |                      |  |
|        |                 |                      |  |
|        |                 |                      |  |
| $\neg$ |                 |                      |  |