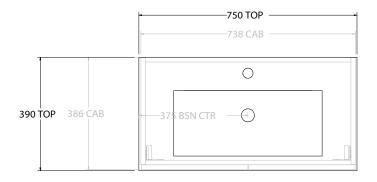

| GLACIER ALL-DOOR ENSUITE SLII | M 750 WALL HUNG CENTRE BASIN                                |
|-------------------------------|-------------------------------------------------------------|
| LITE: GLLEDS0750WHCCM         | PRO: GLPEDS0750WHCCM                                        |
| WALL HUNG                     |                                                             |
| 750W X 390D X 397H            |                                                             |
| ALL-DOOR                      |                                                             |
| DATE: 07/29/22                |                                                             |
|                               | LITE: GLLEDS0750WHCCM WALL HUNG 750W X 390D X 397H ALL-DOOR |

|        | TOP:            | CAST MARBLE LOLA 750 |  |
|--------|-----------------|----------------------|--|
|        | BASIN POSITION: | CENTRE BASIN         |  |
| ٦      |                 |                      |  |
|        |                 |                      |  |
|        |                 |                      |  |
| $\neg$ |                 |                      |  |