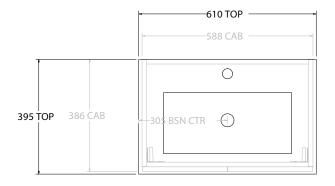

|   | PRODUCT:       | GLACIER ALL-DOOR ENSUITE SLIM 600 WALL HUNG CENTRE BASIN |  |
|---|----------------|----------------------------------------------------------|--|
|   | CODE:          | LITE: GLLEDS0600WHCCE PRO: GLPEDS0600WHCCE               |  |
|   | MOUNTING:      | WALL HUNG                                                |  |
|   | SIZE:          | 610W X 395D X 396H                                       |  |
|   | CONFIGURATION: | ALL-DOOR                                                 |  |
| ĺ | VERSION: 01    | DATE: 07/29/22                                           |  |
|   |                |                                                          |  |

|   | TOP:            | CERAMIC DANCE 600 |  |
|---|-----------------|-------------------|--|
|   | BASIN POSITION: | CENTRE BASIN      |  |
| ٦ |                 |                   |  |
|   |                 |                   |  |
|   |                 |                   |  |
| - |                 |                   |  |

NOTES:

ALL DIMENSIONS ARE NOMINAL AND SUBJECT TO CHANGE.

DO NOT DRILL OR ROUGH IN UNTIL YOU HAVE RECEIVED AND MEASURED YOUR PRODUCT.

ALL DIMENSIONS ARE IN MILLIMETRES.

DO NOT MEASURE FROM DRAWING.