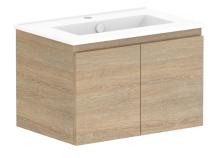

|   | PRODUCT:       | GLACIER ALL-DOOR ENSUITE SLIM 600 WALL HUNG CENTRE BASIN |  |
|---|----------------|----------------------------------------------------------|--|
|   | CODE:          | LITE: GLLEDS0600WHCCE PRO: GLPEDS0600WHCCE               |  |
|   | MOUNTING:      | WALL HUNG                                                |  |
|   | SIZE:          | 610W X 395D X 396H                                       |  |
|   | CONFIGURATION: | ALL-DOOR                                                 |  |
| ĺ | VERSION: 01    | DATE: 07/29/22                                           |  |
|   |                |                                                          |  |

|   | TOP:            | CERAMIC DANCE 600 |  |
|---|-----------------|-------------------|--|
|   | BASIN POSITION: | CENTRE BASIN      |  |
| ٦ |                 |                   |  |
|   |                 |                   |  |
|   |                 |                   |  |
| - |                 |                   |  |