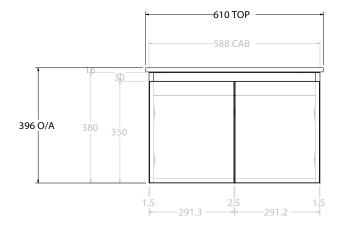

|   | PRODUCT:       | GLACIER ALL-DOOR ENSUITE SLIM 600 WALL HUNG CENTRE BASIN |  |
|---|----------------|----------------------------------------------------------|--|
|   | CODE:          | LITE: GLLEDS0600WHCCE PRO: GLPEDS0600WHCCE               |  |
|   | MOUNTING:      | WALL HUNG                                                |  |
|   | SIZE:          | 610W X 395D X 396H                                       |  |
|   | CONFIGURATION: | ALL-DOOR                                                 |  |
| ĺ | VERSION: 01    | DATE: 07/29/22                                           |  |
|   |                |                                                          |  |

NOTES:

ALL DIMENSIONS ARE NOMINAL AND SUBJECT TO CHANGE.

DO NOT DRILL OR ROUGH IN UNTIL YOU HAVE RECEIVED AND MEASURED YOUR PRODUCT.

ALL DIMENSIONS ARE IN MILLIMETRES.

DO NOT MEASURE FROM DRAWING.