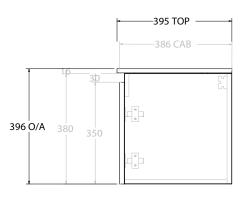

|   | PRODUCT:       | GLACIER ALL-DOOR ENSUITE SLIM 600 WALL HUNG CENTRE BASIN |  |
|---|----------------|----------------------------------------------------------|--|
|   | CODE:          | LITE: GLLEDS0600WHCCE PRO: GLPEDS0600WHCCE               |  |
|   | MOUNTING:      | WALL HUNG                                                |  |
|   | SIZE:          | 610W X 395D X 396H                                       |  |
|   | CONFIGURATION: | ALL-DOOR                                                 |  |
| ĺ | VERSION: 01    | DATE: 07/29/22                                           |  |
|   |                |                                                          |  |

NOTES:

ALL DIMENSIONS ARE NOMINAL AND SUBJECT TO CHANGE.

DO NOT DRILL OR ROUGH IN UNTIL YOU HAVE RECEIVED AND MEASURED YOUR PRODUCT.

ALL DIMENSIONS ARE IN MILLIMETRES.

DO NOT MEASURE FROM DRAWING.