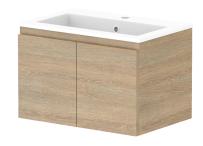

| GLACIER ALL-DOOR ENSUITE SLIN | M 600 WALL HUNG CENTRE BASIN                                |
|-------------------------------|-------------------------------------------------------------|
| LITE: GLLEDS0600WHCCM         | PRO: GLPEDS0600WHCCM                                        |
| WALL HUNG                     |                                                             |
| 600W X 390D X 397H            |                                                             |
| ALL-DOOR                      |                                                             |
| DATE: 07/29/22                |                                                             |
|                               | LITE: GLLEDS0600WHCCM WALL HUNG 600W X 390D X 397H ALL-DOOR |

| TOP:            | CAST MARBLE LOLA 600 |
|-----------------|----------------------|
| BASIN POSITION: | CENTRE BASIN         |
|                 |                      |
|                 |                      |
|                 |                      |
|                 |                      |