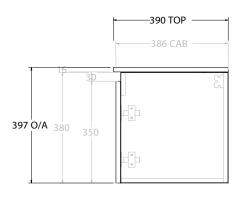

| GLACIER ALL-DOOR ENSUITE SLIN | M 600 WALL HUNG CENTRE BASIN                                |
|-------------------------------|-------------------------------------------------------------|
| LITE: GLLEDS0600WHCCM         | PRO: GLPEDS0600WHCCM                                        |
| WALL HUNG                     |                                                             |
| 600W X 390D X 397H            |                                                             |
| ALL-DOOR                      |                                                             |
| DATE: 07/29/22                |                                                             |
|                               | LITE: GLLEDS0600WHCCM WALL HUNG 600W X 390D X 397H ALL-DOOR |

NOTES:

ALL DIMENSIONS ARE NOMINAL AND SUBJECT TO CHANGE.

DO NOT DRILL OR ROUGH IN UNTIL YOU HAVE RECEIVED AND MEASURED YOUR PRODUCT.

ALL DIMENSIONS ARE IN MILLIMETRES.

DO NOT MEASURE FROM DRAWING.