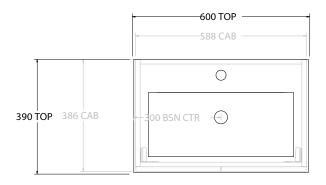

| GLACIER ALL-DOOR ENSUITE SLIN | M 600 WALL HUNG CENTRE BASIN                                |
|-------------------------------|-------------------------------------------------------------|
| LITE: GLLEDS0600WHCCM         | PRO: GLPEDS0600WHCCM                                        |
| WALL HUNG                     |                                                             |
| 600W X 390D X 397H            |                                                             |
| ALL-DOOR                      |                                                             |
| DATE: 07/29/22                |                                                             |
|                               | LITE: GLLEDS0600WHCCM WALL HUNG 600W X 390D X 397H ALL-DOOR |

| TOP:            | CAST MARBLE LOLA 600 |
|-----------------|----------------------|
| BASIN POSITION: | CENTRE BASIN         |
|                 |                      |
|                 |                      |
|                 |                      |
|                 |                      |

NOTES:

ALL DIMENSIONS ARE NOMINAL AND SUBJECT TO CHANGE.

DO NOT DRILL OR ROUGH IN UNTIL YOU HAVE RECEIVED AND MEASURED YOUR PRODUCT.

ALL DIMENSIONS ARE IN MILLIMETRES.

DO NOT MEASURE FROM DRAWING.