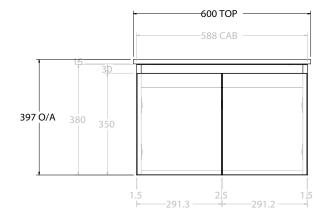

| GLACIER ALL-DOOR ENSUITE SLIN | M 600 WALL HUNG CENTRE BASIN                                |
|-------------------------------|-------------------------------------------------------------|
| LITE: GLLEDS0600WHCCM         | PRO: GLPEDS0600WHCCM                                        |
| WALL HUNG                     |                                                             |
| 600W X 390D X 397H            |                                                             |
| ALL-DOOR                      |                                                             |
| DATE: 07/29/22                |                                                             |
|                               | LITE: GLLEDS0600WHCCM WALL HUNG 600W X 390D X 397H ALL-DOOR |

NOTES:

ALL DIMENSIONS ARE NOMINAL AND SUBJECT TO CHANGE.

DO NOT DRILL OR ROUGH IN UNTIL YOU HAVE RECEIVED AND MEASURED YOUR PRODUCT.

ALL DIMENSIONS ARE IN MILLIMETRES.

DO NOT MEASURE FROM DRAWING.