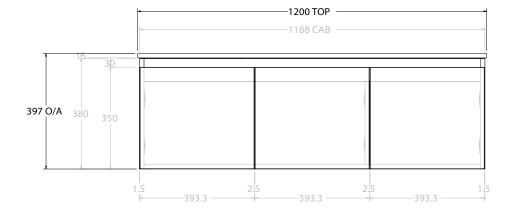

| PRODUCT:       | GLACIER ALL-DOOR ENSUITE SLIM 1200 WALL HUNG CENTRE BASIN |
|----------------|-----------------------------------------------------------|
| CODE:          | LITE: GLLEDS1200WHCCM PRO: GLPEDS1200WHCCM                |
| MOUNTING:      | WALL HUNG                                                 |
| SIZE:          | 1200W X 390D X 397H                                       |
| CONFIGURATION: | ALL-DOOR                                                  |
| VERSION: 01    | DATE: 07/29/22                                            |

NOTES:

ALL DIMENSIONS ARE NOMINAL AND SUBJECT TO CHANGE.

DO NOT DRILL OR ROUGH IN UNTIL YOU HAVE RECEIVED AND MEASURED YOUR PRODUCT.

ALL DIMENSIONS ARE IN MILLIMETRES.

DO NOT MEASURE FROM DRAWING.