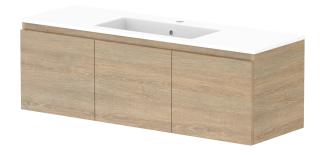

| PRODUCT:       | GLACIER ALL-DOOR ENSUITE SLIM 1200 WALL HUNG CENTRE BASIN |
|----------------|-----------------------------------------------------------|
| CODE:          | LITE: GLLEDS1200WHCCM PRO: GLPEDS1200WHCCM                |
| MOUNTING:      | WALL HUNG                                                 |
| SIZE:          | 1200W X 390D X 397H                                       |
| CONFIGURATION: | ALL-DOOR                                                  |
| VERSION: 01    | DATE: 07/29/22                                            |

| 1 | TOP:            | CAST MARBLE LOLA 1200 |
|---|-----------------|-----------------------|
|   | BASIN POSITION: | CENTRE BASIN          |
| 1 |                 |                       |
| 1 |                 |                       |
| 1 |                 |                       |
| 1 |                 |                       |