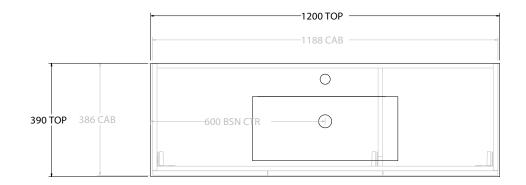

| PRODUCT:       | GLACIER ALL-DOOR ENSUITE SLIM 1200 WALL HUNG CENTRE BASIN |
|----------------|-----------------------------------------------------------|
| CODE:          | LITE: GLLEDS1200WHCCM PRO: GLPEDS1200WHCCM                |
| MOUNTING:      | WALL HUNG                                                 |
| SIZE:          | 1200W X 390D X 397H                                       |
| CONFIGURATION: | ALL-DOOR                                                  |
| VERSION: 01    | DATE: 07/29/22                                            |

| 1 | TOP:            | CAST MARBLE LOLA 1200 |
|---|-----------------|-----------------------|
|   | BASIN POSITION: | CENTRE BASIN          |
| 1 |                 |                       |
| 1 |                 |                       |
| 1 |                 |                       |
| 1 |                 |                       |

NOTES:

ALL DIMENSIONS ARE NOMINAL AND SUBJECT TO CHANGE.

DO NOT DRILL OR ROUGH IN UNTIL YOU HAVE RECEIVED AND MEASURED YOUR PRODUCT.

ALL DIMENSIONS ARE IN MILLIMETRES.

DO NOT MEASURE FROM DRAWING.