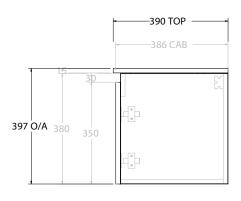

| PRODUCT:       | GLACIER ALL-DOOR ENSUITE SLIM 1200 WALL HUNG CENTRE BASIN |
|----------------|-----------------------------------------------------------|
| CODE:          | LITE: GLLEDS1200WHCCM PRO: GLPEDS1200WHCCM                |
| MOUNTING:      | WALL HUNG                                                 |
| SIZE:          | 1200W X 390D X 397H                                       |
| CONFIGURATION: | ALL-DOOR                                                  |
| VERSION: 01    | DATE: 07/29/22                                            |

NOTES:

ALL DIMENSIONS ARE NOMINAL AND SUBJECT TO CHANGE.

DO NOT DRILL OR ROUGH IN UNTIL YOU HAVE RECEIVED AND MEASURED YOUR PRODUCT.

ALL DIMENSIONS ARE IN MILLIMETRES.

DO NOT MEASURE FROM DRAWING.