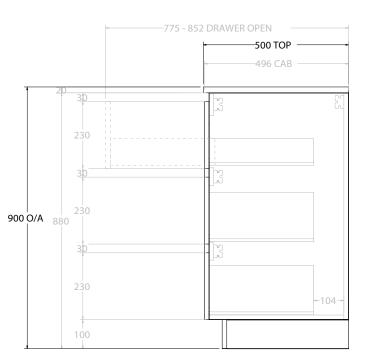

| Adp |
|-----|
|-----|

| PRODUCT:       | GLACIER DOOR & DRAWER TRIO 900 FLOOR MOUNT OFFSET BASIN | TOP:                                                                       | BENCHTOP                                                                                                                                                                                                               |
|----------------|---------------------------------------------------------|----------------------------------------------------------------------------|------------------------------------------------------------------------------------------------------------------------------------------------------------------------------------------------------------------------|
| CODE:          | LITE: GLLFCT0900WKL* PRO: GLPFCT0900WKL*                | BASIN POSITION:                                                            | OFFSET BAS                                                                                                                                                                                                             |
| MOUNTING:      | FLOOR MOUNT                                             | FOR TOP OPTIONS PLEAS                                                      | E ADD ONE                                                                                                                                                                                                              |
| SIZE:          | 900W X 500D X 900H                                      | CHERRY PIE = CP                                                            |                                                                                                                                                                                                                        |
| CONFIGURATION: | DOOR & DRAWER                                           | FRIDAY = FR                                                                |                                                                                                                                                                                                                        |
| VERSION: 01    | DATE: 08/17/22                                          | CAESARSTONE = CS                                                           |                                                                                                                                                                                                                        |
|                | CODE:<br>MOUNTING:<br>SIZE:<br>CONFIGURATION:           | CODE:  LITE: GLLFCT0900WKL*  PRO: GLPFCT0900WKL*    MOUNTING:  FLOOR MOUNT | CODE:  LITE: GLLFCT0900WKL*  PRO: GLPFCT0900WKL*  BASIN POSITION:    MOUNTING:  FLOOR MOUNT  FOR TOP OPTIONS PLEAS  FOR TOP OPTIONS PLEAS    SIZE:  900W X 500D X 900H  CHERRY PIE = CP  CONFIGURATION:  DOOR & DRAWER |

| TOP: BENCHTOP                                                               | NOTES:                                                                                             |  |
|-----------------------------------------------------------------------------|----------------------------------------------------------------------------------------------------|--|
| BASIN POSITION: OFFSET BASIN                                                | ALL DIMENSIONS ARE NOMINAL AND SUBJECT TO CHANGE.                                                  |  |
| FOR TOP OPTIONS PLEASE ADD ONE OF THE FOLLOWING TO THE END OF PRODUCT CODE: | DO NOT DRILL OR ROUGH IN UNTIL YOU HAVE RECEIVED AND MEASURED YOUR PRODUCT.                        |  |
| CHERRY PIE = CP                                                             | ALL DIMENSIONS ARE IN MILLIMETRES.                                                                 |  |
| FRIDAY = FR                                                                 | DO NOT MEASURE FROM DRAWING.                                                                       |  |
| CAESARSTONE = CS                                                            | *LEFT HAND OFFSET PICTURED, RIGHT HAND OFFSET IS SAME BUT MIRRORED (REPLACE CODE SUFFIX L, WITH R) |  |