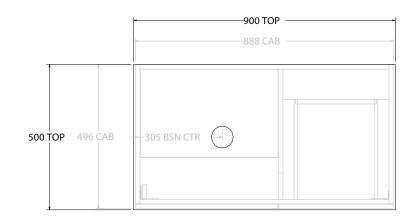

| Adp |
|-----|
|-----|

| PRODUCT:       | GLACIER DOOR & DRAWER TRIO 900 FLOOR MOUNT OFFSET BASIN | TOP:                                                                       | BENCHTOP                                                                                                                                                                                                               |
|----------------|---------------------------------------------------------|----------------------------------------------------------------------------|------------------------------------------------------------------------------------------------------------------------------------------------------------------------------------------------------------------------|
| CODE:          | LITE: GLLFCT0900WKL* PRO: GLPFCT0900WKL*                | BASIN POSITION:                                                            | OFFSET BAS                                                                                                                                                                                                             |
| MOUNTING:      | FLOOR MOUNT                                             | FOR TOP OPTIONS PLEAS                                                      | E ADD ONE                                                                                                                                                                                                              |
| SIZE:          | 900W X 500D X 900H                                      | CHERRY PIE = CP                                                            |                                                                                                                                                                                                                        |
| CONFIGURATION: | DOOR & DRAWER                                           | FRIDAY = FR                                                                |                                                                                                                                                                                                                        |
| VERSION: 01    | DATE: 08/17/22                                          | CAESARSTONE = CS                                                           |                                                                                                                                                                                                                        |
|                | CODE:<br>MOUNTING:<br>SIZE:<br>CONFIGURATION:           | CODE:  LITE: GLLFCT0900WKL*  PRO: GLPFCT0900WKL*    MOUNTING:  FLOOR MOUNT | CODE:  LITE: GLLFCT0900WKL*  PRO: GLPFCT0900WKL*  BASIN POSITION:    MOUNTING:  FLOOR MOUNT  FOR TOP OPTIONS PLEAS  FOR TOP OPTIONS PLEAS    SIZE:  900W X 500D X 900H  CHERRY PIE = CP  CONFIGURATION:  DOOR & DRAWER |

| TOP: BENCHTOP                                                               | NOTES:                                                                                             |  |
|-----------------------------------------------------------------------------|----------------------------------------------------------------------------------------------------|--|
| BASIN POSITION: OFFSET BASIN                                                | ALL DIMENSIONS ARE NOMINAL AND SUBJECT TO CHANGE.                                                  |  |
| FOR TOP OPTIONS PLEASE ADD ONE OF THE FOLLOWING TO THE END OF PRODUCT CODE: | DO NOT DRILL OR ROUGH IN UNTIL YOU HAVE RECEIVED AND MEASURED YOUR PRODUCT.                        |  |
| CHERRY PIE = CP                                                             | ALL DIMENSIONS ARE IN MILLIMETRES.                                                                 |  |
| FRIDAY = FR                                                                 | DO NOT MEASURE FROM DRAWING.                                                                       |  |
| CAESARSTONE = CS                                                            | *LEFT HAND OFFSET PICTURED, RIGHT HAND OFFSET IS SAME BUT MIRRORED (REPLACE CODE SUFFIX L, WITH R) |  |