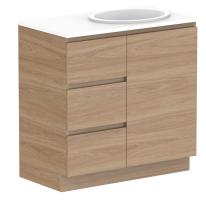

| Adp |
|-----|
|-----|

| PRODUCT:       | GLACIER DOOR & DRAWER TRIO 900 FLOOR MOUNT OFFSET BASIN | TOP:                                                                       | BENCHTOP                                                                                                                                                                                                               |
|----------------|---------------------------------------------------------|----------------------------------------------------------------------------|------------------------------------------------------------------------------------------------------------------------------------------------------------------------------------------------------------------------|
| CODE:          | LITE: GLLFCT0900WKL* PRO: GLPFCT0900WKL*                | BASIN POSITION:                                                            | OFFSET BAS                                                                                                                                                                                                             |
| MOUNTING:      | FLOOR MOUNT                                             | FOR TOP OPTIONS PLEAS                                                      | E ADD ONE                                                                                                                                                                                                              |
| SIZE:          | 900W X 500D X 900H                                      | CHERRY PIE = CP                                                            |                                                                                                                                                                                                                        |
| CONFIGURATION: | DOOR & DRAWER                                           | FRIDAY = FR                                                                |                                                                                                                                                                                                                        |
| VERSION: 01    | DATE: 08/17/22                                          | CAESARSTONE = CS                                                           |                                                                                                                                                                                                                        |
|                | CODE:<br>MOUNTING:<br>SIZE:<br>CONFIGURATION:           | CODE:  LITE: GLLFCT0900WKL*  PRO: GLPFCT0900WKL*    MOUNTING:  FLOOR MOUNT | CODE:  LITE: GLLFCT0900WKL*  PRO: GLPFCT0900WKL*  BASIN POSITION:    MOUNTING:  FLOOR MOUNT  FOR TOP OPTIONS PLEAS  FOR TOP OPTIONS PLEAS    SIZE:  900W X 500D X 900H  CHERRY PIE = CP  CONFIGURATION:  DOOR & DRAWER |

| TOP: BENCHTOP                                                               | NOTES:                                                                                             |  |
|-----------------------------------------------------------------------------|----------------------------------------------------------------------------------------------------|--|
| BASIN POSITION: OFFSET BASIN                                                | ALL DIMENSIONS ARE NOMINAL AND SUBJECT TO CHANGE.                                                  |  |
| FOR TOP OPTIONS PLEASE ADD ONE OF THE FOLLOWING TO THE END OF PRODUCT CODE: | DO NOT DRILL OR ROUGH IN UNTIL YOU HAVE RECEIVED AND MEASURED YOUR PRODUCT.                        |  |
| CHERRY PIE = CP                                                             | ALL DIMENSIONS ARE IN MILLIMETRES.                                                                 |  |
| FRIDAY = FR                                                                 | DO NOT MEASURE FROM DRAWING.                                                                       |  |
| CAESARSTONE = CS                                                            | *LEFT HAND OFFSET PICTURED, RIGHT HAND OFFSET IS SAME BUT MIRRORED (REPLACE CODE SUFFIX L, WITH R) |  |