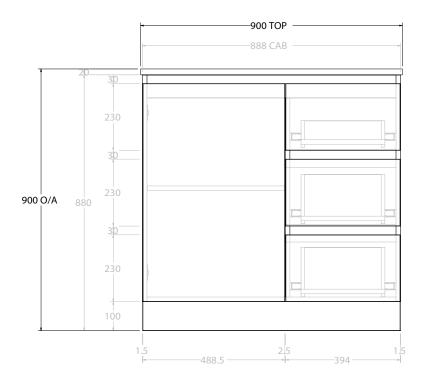

| Adp |
|-----|
|-----|

| PRODUCT:       | GLACIER DOOR & DRAWER TRIO 900 FLOOR MOUNT OFFSET BASIN | TOP:                                                                       | BENCHTOP                                                                                                                                                                                                               |
|----------------|---------------------------------------------------------|----------------------------------------------------------------------------|------------------------------------------------------------------------------------------------------------------------------------------------------------------------------------------------------------------------|
| CODE:          | LITE: GLLFCT0900WKL* PRO: GLPFCT0900WKL*                | BASIN POSITION:                                                            | OFFSET BAS                                                                                                                                                                                                             |
| MOUNTING:      | FLOOR MOUNT                                             | FOR TOP OPTIONS PLEAS                                                      | E ADD ONE                                                                                                                                                                                                              |
| SIZE:          | 900W X 500D X 900H                                      | CHERRY PIE = CP                                                            |                                                                                                                                                                                                                        |
| CONFIGURATION: | DOOR & DRAWER                                           | FRIDAY = FR                                                                |                                                                                                                                                                                                                        |
| VERSION: 01    | DATE: 08/17/22                                          | CAESARSTONE = CS                                                           |                                                                                                                                                                                                                        |
|                | CODE:<br>MOUNTING:<br>SIZE:<br>CONFIGURATION:           | CODE:  LITE: GLLFCT0900WKL*  PRO: GLPFCT0900WKL*    MOUNTING:  FLOOR MOUNT | CODE:  LITE: GLLFCT0900WKL*  PRO: GLPFCT0900WKL*  BASIN POSITION:    MOUNTING:  FLOOR MOUNT  FOR TOP OPTIONS PLEAS  FOR TOP OPTIONS PLEAS    SIZE:  900W X 500D X 900H  CHERRY PIE = CP  CONFIGURATION:  DOOR & DRAWER |

| TOP: BENCHTOP                                                               | NOTES:                                                                                             |  |
|-----------------------------------------------------------------------------|----------------------------------------------------------------------------------------------------|--|
| BASIN POSITION: OFFSET BASIN                                                | ALL DIMENSIONS ARE NOMINAL AND SUBJECT TO CHANGE.                                                  |  |
| FOR TOP OPTIONS PLEASE ADD ONE OF THE FOLLOWING TO THE END OF PRODUCT CODE: | DO NOT DRILL OR ROUGH IN UNTIL YOU HAVE RECEIVED AND MEASURED YOUR PRODUCT.                        |  |
| CHERRY PIE = CP                                                             | ALL DIMENSIONS ARE IN MILLIMETRES.                                                                 |  |
| FRIDAY = FR                                                                 | DO NOT MEASURE FROM DRAWING.                                                                       |  |
| CAESARSTONE = CS                                                            | *LEFT HAND OFFSET PICTURED, RIGHT HAND OFFSET IS SAME BUT MIRRORED (REPLACE CODE SUFFIX L, WITH R) |  |