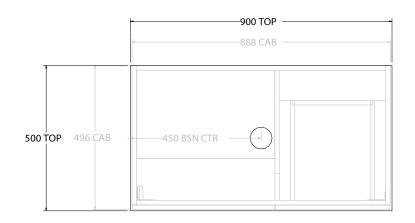

|   | PRODUCT:       | GLACIER DOOR & DRAWER TRIC | 750 FLOOR MOUNT CENTRE BASIN |  |
|---|----------------|----------------------------|------------------------------|--|
| Γ | CODE:          | LITE: GLLFCT0900WKC        | PRO: GLPFCT0900WKC           |  |
| ľ | MOUNTING:      | FLOOR MOUNT                |                              |  |
| ľ | SIZE:          | 900W X 500D X 900H         |                              |  |
| Γ | CONFIGURATION: | DOOR & DRAWER              |                              |  |
| Г | VERSION: 01    | DATE: 08/17/22             |                              |  |

| TOP:                                                                        | BENCHTOP     |  |  |
|-----------------------------------------------------------------------------|--------------|--|--|
| BASIN POSITION:                                                             | CENTRE BASIN |  |  |
| FOR TOP OPTIONS PLEASE ADD ONE OF THE FOLLOWING TO THE END OF PRODUCT CODE: |              |  |  |
| CHERRY PIE = CP                                                             |              |  |  |
| FRIDAY = FR                                                                 |              |  |  |
| CAESARSTONE = CS                                                            |              |  |  |

NOTES:

ALL DIMENSIONS ARE NOMINAL AND SUBJECT TO CHANGE.

DO NOT DRILL OR ROUGH IN UNTIL YOU HAVE RECEIVED AND MEASURED YOUR PRODUCT.

ALL DIMENSIONS ARE IN MILLIMETRES.

DO NOT MEASURE FROM DRAWING.