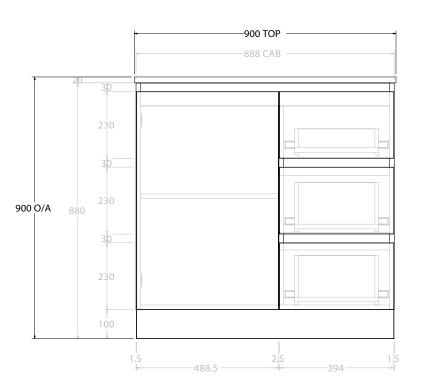

|   | PRODUCT:       | GLACIER DOOR & DRAWER TRIC | 750 FLOOR MOUNT CENTRE BASIN |  |
|---|----------------|----------------------------|------------------------------|--|
| Γ | CODE:          | LITE: GLLFCT0900WKC        | PRO: GLPFCT0900WKC           |  |
| ľ | MOUNTING:      | FLOOR MOUNT                |                              |  |
| ľ | SIZE:          | 900W X 500D X 900H         |                              |  |
| Γ | CONFIGURATION: | DOOR & DRAWER              |                              |  |
| Г | VERSION: 01    | DATE: 08/17/22             |                              |  |

| TOP:                                                                        | BENCHTOP     |  |  |
|-----------------------------------------------------------------------------|--------------|--|--|
| BASIN POSITION:                                                             | CENTRE BASIN |  |  |
| FOR TOP OPTIONS PLEASE ADD ONE OF THE FOLLOWING TO THE END OF PRODUCT CODE: |              |  |  |
| CHERRY PIE = CP                                                             |              |  |  |
| FRIDAY = FR                                                                 |              |  |  |
| CAESARSTONE = CS                                                            |              |  |  |

NOTES:

ALL DIMENSIONS ARE NOMINAL AND SUBJECT TO CHANGE.

DO NOT DRILL OR ROUGH IN UNTIL YOU HAVE RECEIVED AND MEASURED YOUR PRODUCT.

ALL DIMENSIONS ARE IN MILLIMETRES.

DO NOT MEASURE FROM DRAWING.