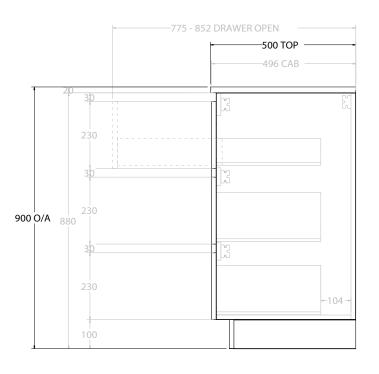

|   | PRODUCT:       | GLACIER DOOR & DRAWER TRIC | 750 FLOOR MOUNT CENTRE BASIN |  |
|---|----------------|----------------------------|------------------------------|--|
| Γ | CODE:          | LITE: GLLFCT0900WKC        | PRO: GLPFCT0900WKC           |  |
| ľ | MOUNTING:      | FLOOR MOUNT                |                              |  |
| ľ | SIZE:          | 900W X 500D X 900H         |                              |  |
| Γ | CONFIGURATION: | DOOR & DRAWER              |                              |  |
| Г | VERSION: 01    | DATE: 08/17/22             |                              |  |

| TOP:                                                                        | BENCHTOP     |  |  |
|-----------------------------------------------------------------------------|--------------|--|--|
| BASIN POSITION:                                                             | CENTRE BASIN |  |  |
| FOR TOP OPTIONS PLEASE ADD ONE OF THE FOLLOWING TO THE END OF PRODUCT CODE: |              |  |  |
| CHERRY PIE = CP                                                             |              |  |  |
| FRIDAY = FR                                                                 |              |  |  |
| CAESARSTONE = CS                                                            |              |  |  |

NOTES:

ALL DIMENSIONS ARE NOMINAL AND SUBJECT TO CHANGE.

DO NOT DRILL OR ROUGH IN UNTIL YOU HAVE RECEIVED AND MEASURED YOUR PRODUCT.

ALL DIMENSIONS ARE IN MILLIMETRES.

DO NOT MEASURE FROM DRAWING.