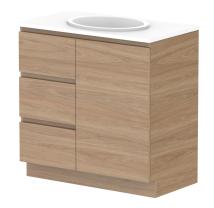

|   | PRODUCT:       | GLACIER DOOR & DRAWER TRIC | 750 FLOOR MOUNT CENTRE BASIN |  |
|---|----------------|----------------------------|------------------------------|--|
| Γ | CODE:          | LITE: GLLFCT0900WKC        | PRO: GLPFCT0900WKC           |  |
| ľ | MOUNTING:      | FLOOR MOUNT                |                              |  |
| ľ | SIZE:          | 900W X 500D X 900H         |                              |  |
| Γ | CONFIGURATION: | DOOR & DRAWER              |                              |  |
| Г | VERSION: 01    | DATE: 08/17/22             |                              |  |

| TOP:                                                                        | BENCHTOP     |  |  |
|-----------------------------------------------------------------------------|--------------|--|--|
| BASIN POSITION:                                                             | CENTRE BASIN |  |  |
| FOR TOP OPTIONS PLEASE ADD ONE OF THE FOLLOWING TO THE END OF PRODUCT CODE: |              |  |  |
| CHERRY PIE = CP                                                             |              |  |  |
| FRIDAY = FR                                                                 |              |  |  |
| CAESARSTONE = CS                                                            |              |  |  |